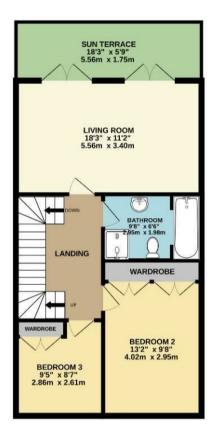

Stairs ascend & turn to the first floor here there is a delightful sitting room with French doors extending onto an impressive balcony/roof terrace. The first floor boasts two guest bedrooms (both feature fitted wardrobes & share access to the family bathroom).

Stairs ascend further to the second floor here there is a fabulous principal bedroom suite with large, walk-in shower room with Velux window, dual aspect window/roof lights let in an abundance of natural light. The principle suite is complimented by a separate dressing room. (There is also storage within the eaves).

Postcode: SK9 7HN

What 3 Words: puff.spices.crate

Council Tax Band: F

EPC Rating:

Tenure: Freehold

<sup>\*</sup> Information provided by GOV.UK

<sup>\*\*</sup>Information provided by Ofcom checker.

TOTAL FLOOR AREA: 2019 sq.ft. (187.6 sq.m.) approx.

Whilst every attempt has been made to ensure the accuracy of the floorplan contained here, measurements of doors, windows, rooms and any other items are approximate and no responsibility is taken for any error, omission or mis-statement. This plan is for illustrative purposes only and should be used as such by any prospective purchaser. The services, systems and appliances shown have not been tested and no guarantee as to their operability or efficiency can be given.