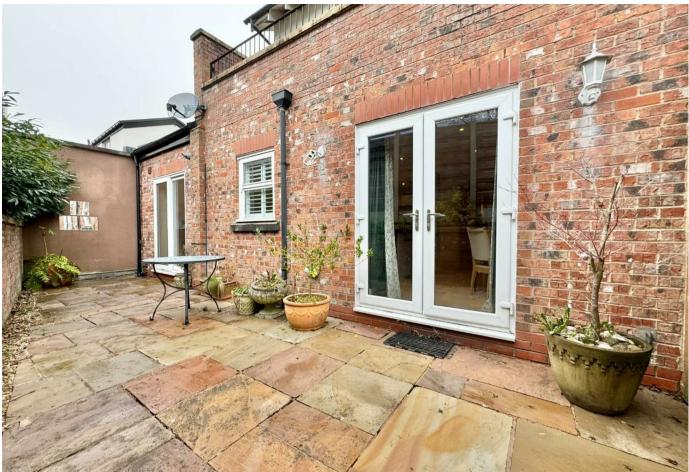

## Garden & Grounds

Externally, the property is approached via a block paved driveway, there is parking for two vehicles via the driveway & secure carport. To the rear of the property, there is a delightful stone flagged low maintenance courtyard garden, this being the perfect spot to relax for alfresco dining, coupled with a first floor roof terrace with Southerly views towards the Edge.