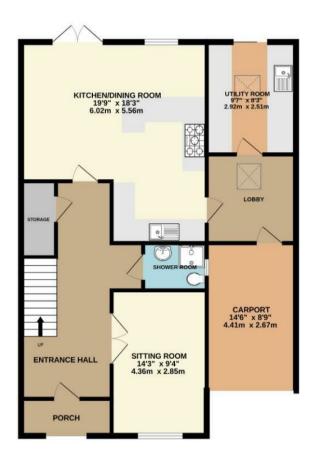

Postcode: SK9 7HN

What 3 Words: puff.spices.crate

Council Tax Band: F

EPC Rating:

Tenure: Freehold

<sup>\*</sup> Information provided by GOV.UK

<sup>\*\*</sup>Information provided by Ofcom checker.

TOTAL FLOOR AREA: 2019 sq.ft. (187.6 sq.m.) approx.

Whilst every attempt has been made to ensure the accuracy of the floorplan contained here, measurements of doors, windows, rooms and any other items are approximate and no responsibility is taken for any error, omission or mis-statement. This plan is for illustrative purposes only and should be used as such by any prospective purchaser. The services, systems and appliances shown have not been tested and no guarantee as to their operability or efficiency can be given.

Made with Metropix ©2024

8 London Road, Alderley Edge, Cheshire, SK9 7JS Email: mail@andrewjnowell.co.uk

T: 01625 585 905 www.mosleyjarman.co.uk