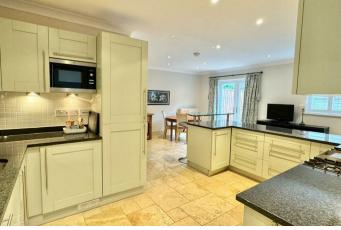

## Offers In The Region Of

£775.000
This attractive & well maintained, three-storey mews house consists of 3-4 bedrooms & 3 bathrooms, extending to just over 2000sq feet.

The accommodation in brief comprises of an entrance porch which leads into an impressive hallway with oak staircase, this flows into a spacious dining kitchen, perfect for cooking, dining & entertaining. The kitchen is fitted with high quality shaker style cabinets, granite work surfaces & incorporates integrated appliances throughout (full height AEG fridge, AEG microwave, Bosch dishwasher & Range style cooker). Off the kitchen is a useful utility room with skylights & access to a courtyard garden, this flows into a separate boot room. The ground floor also benefits from a TV snug (this flexible space could easily be used as a fourth bedroom/playroom). The ground floor also benefits from a shower room.