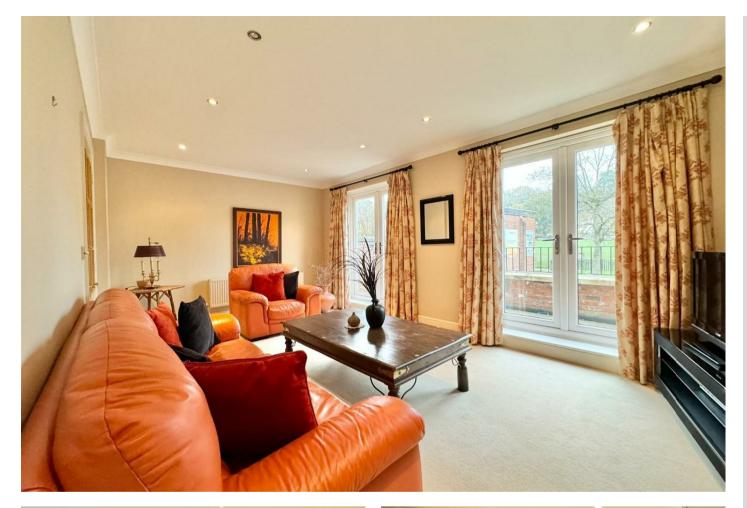

Stairs ascend & turn to the first floor here there is a delightful sitting room with French doors extending onto an impressive balcony/roof terrace. The first floor boasts two guest bedrooms (both feature fitted wardrobes & share access to the family bathroom).