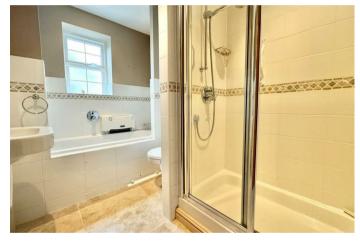

Stairs ascend further to the second floor here there is a fabulous principal bedroom suite with large, walk-in shower room with Velux window, dual aspect window/roof lights let in an abundance of natural light. The principle suite is complimented by a separate dressing room. (There is also storage within the eaves).