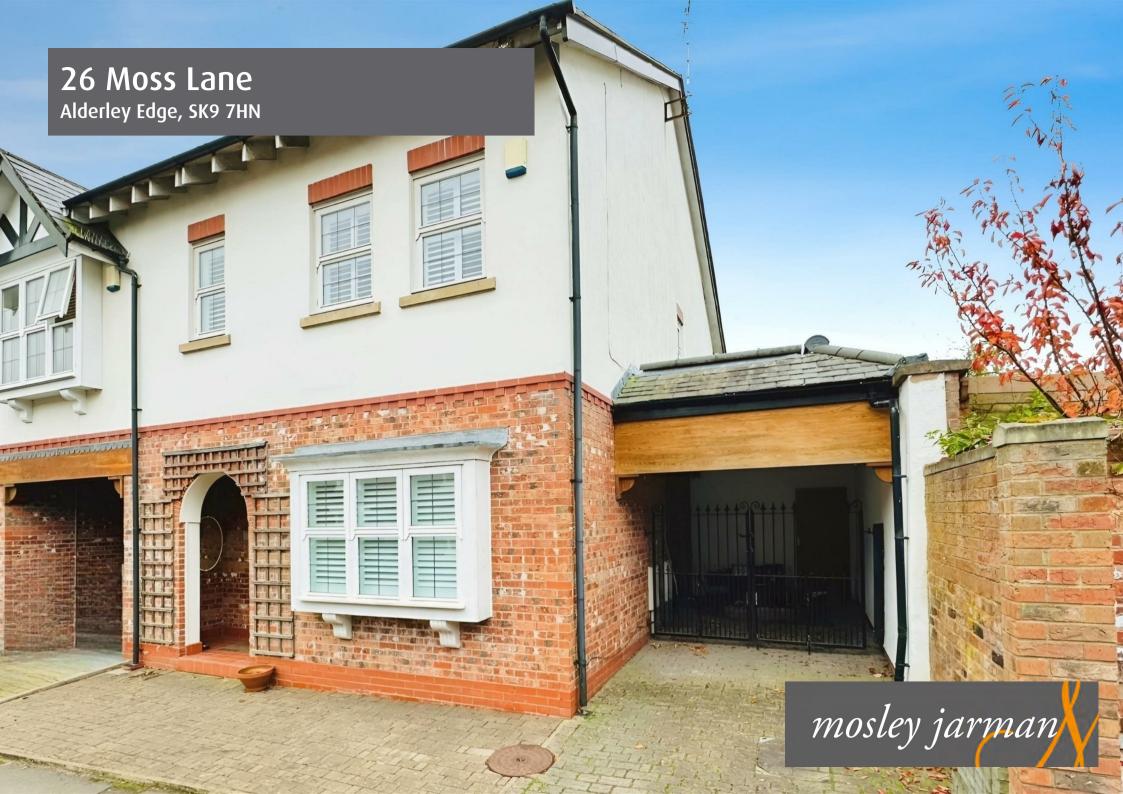

## 26 Moss Lane, Alderley Edge, SK9 7HN

## Garden & Grounds

Externally, the property is approached via a block paved driveway, there is parking for two vehicles via the driveway & secure carport. To the rear of the property, there is a delightful stone flagged low maintenance courtyard garden, this being the perfect spot to relax for alfresco dining, coupled with a first floor roof terrace with Southerly views towards the Edge.