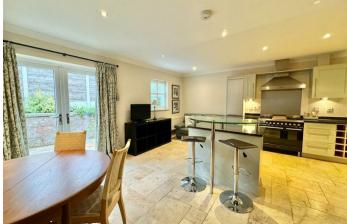

## Offers In The Region Of

£775.000
This attractive & well maintained, three-storey mews house consists of 3-4 bedrooms & 3 bathrooms, extending to just over 2000sq feet.

The accommodation in brief comprises of an entrance porch which leads into an impressive hallway with oak staircase, this flows into a spacious dining kitchen, perfect for cooking, dining & entertaining. The kitchen is fitted with high quality shaker style cabinets, granite work surfaces & incorporates integrated appliances throughout (full height AEG fridge, AEG microwave, Bosch dishwasher & Range style cooker). Off the kitchen is a useful utility room with skylights & access to a courtyard garden, this flows into a separate boot room. The ground floor also benefits from a TV snug (this flexible space could easily be used as a fourth bedroom/playroom). The ground floor also benefits from a shower room.