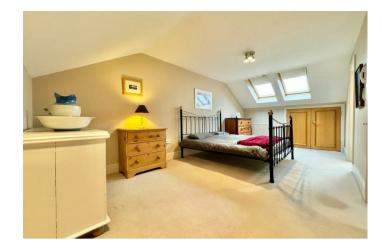

Stairs ascend further to the second floor here there is a fabulous principal bedroom suite with large, walk-in shower room with Velux window, dual aspect window/roof lights let in an abundance of natural light. The principle suite is complimented by a separate dressing room. (There is also storage within the eaves).