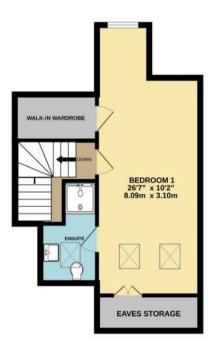

Stairs ascend further to the second floor here there is a fabulous principal bedroom suite with large, walk-in shower room with Velux window, dual aspect window/roof lights let in an abundance of natural light. The principle suite is complimented by a separate dressing room. (There is also storage within the eaves).

Postcode: SK9 7HN

What 3 Words: puff.spices.crate

Council Tax Band: F

EPC Rating:

Tenure: Freehold

<sup>\*</sup> Information provided by GOV.UK

<sup>\*\*</sup>Information provided by Ofcom checker.

TOTAL FLOOR AREA: 2019 sq.ft. (187.6 sq.m.) approx.

Whilst every attempt has been made to ensure the accuracy of the floorplan contained here, measurements of doors, windows, rooms and any other items are approximate and no responsibility is taken for any error, omission or mis-statement. This plan is for illustrative purposes only and should be used as such by any prospective purchaser. The services, systems and appliances shown have not been tested and no guarantee as to their operability or efficiency can be given.