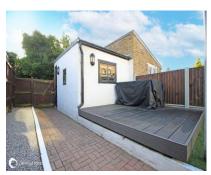

### Exterior

The rear garden measures in excess of 45 feet long and consists of side border and artificial lawn, a decked patio and brick built storage shed with power and light.

Property brochure