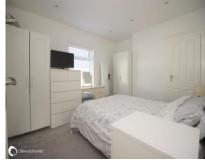

### Accommodation

Ground floor

Entrance hall:

 Lounge diner:
 21'05" (6.53m) x
 9'06" (2.90m)

 Kitchen:
 8'09" (2.67m) x
 6'08" (2.03m)

 Bathroom:
 6'05" (1.96m) x
 4'09" (1.45m)

First floor

Bedroom: 12'01" (3.68m) x 10'06" (3.20m) Bedroom: 10'06" (3.20m) x 9'04" (2.84m)