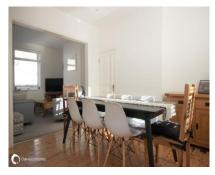

### Accommodation

Ground floor

Entrance hall:

 Lounge diner:
 21'05" (6.53m) x
 9'06" (2.90m)

 Kitchen:
 8'09" (2.67m) x
 6'08" (2.03m)

 Bathroom:
 6'05" (1.96m) x
 4'09" (1.45m)

First floor

Bedroom: 12'01" (3.68m) x 10'06" (3.20m) Bedroom: 10'06" (3.20m) x 9'04" (2.84m)