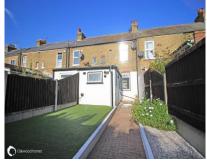

### Exterior

The rear garden measures in excess of 45 feet long and consists of side border and artificial lawn, a decked patio and brick built storage shed with power and light.

Property brochure