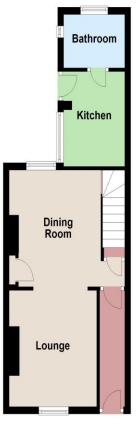

aches, strong schools and an artisan feel makes this an ideal place to reside. Serviced by a mainline railway connection to London (approximate travel time 80 minutes) and main road connections s to Canterbury and beyond this elegant seaside resort is well suited to the commuter as well.

### Accommodation

Ground floor

Entrance hall:

 Lounge diner:
 21'05" (6.53m) x
 9'06" (2.90m)

 Kitchen:
 8'09" (2.67m) x
 6'08" (2.03m)

 Bathroom:
 6'05" (1.96m) x
 4'09" (1.45m)

First floor

Bedroom: 12'01" (3.68m) x 10'06" (3.20m) Bedroom: 10'06" (3.20m) x 9'04" (2.84m)

### Exterior

The rear garden measures in excess of 45 feet long and consists of side border and artificial lawn, a decked patio and brick built storage shed with power and light.







Property brochure



### **Ground Floor**



### First Floor



Copyright Oakwood homes - Not to be reproduced or copied without permission. All rights reserved.
 Plan produced using PlanUp.

# Property brochure

### **Key Features**

- Period cottage
- 2 bedroom
- Modern kitchen
- Replacement bathroom
- New boile
- 45' rear garden

Need a mortgage..?

For impartial advice, why not talk to one of our qualified mortgage advisors?

0800 035 0353



Agent's Note: None of the appliances or services have been tested and prospective purchasers should satisfy themselves as to their condition. BRO0022607/20231012/SEDP







www.oakwoodhomes.biz