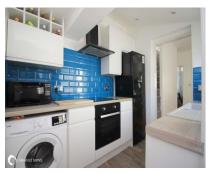

### Accommodation

Ground floor

Entrance hall:

 Lounge diner:
 21'05" (6.53m) x
 9'06" (2.90m)

 Kitchen:
 8'09" (2.67m) x
 6'08" (2.03m)

 Bathroom:
 6'05" (1.96m) x
 4'09" (1.45m)

First floor

Bedroom: 12'01" (3.68m) x 10'06" (3.20m) Bedroom: 10'06" (3.20m) x 9'04" (2.84m)

### **Key Features**

- Period cottage
- 2 bedroom
- Modern kitchen
- Replacement bathroom
- New boile
- 45' rear garden

Need a mortgage..?

For impartial advice, why not talk to one of our qualified mortgage advisors?