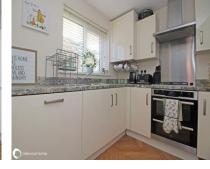

Accommodation **GROUND FLOOR** 

Entrance

Hallway Cloakroom

Kitchen Lounge/diner FIRST FLOOR Bedroom 1 Em-suite Bedroom 2

Bedroom 3

Bathroom OUTSIDE Rear garden 10'2" (3.10m) x 7'6" (2.29m) 17'7" (5.36m) x 14'5" (4.39m) Landing 11'3" (3.43m) x 10'1" (3.07m)