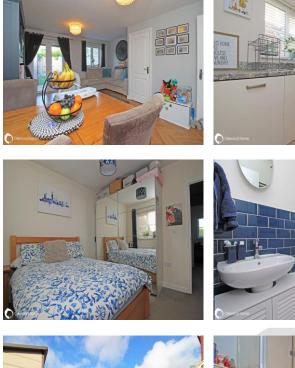

Accommodation **GROUND FLOOR** 

Entrance

Hallway Cloakroom

Kitchen Lounge/diner FIRST FLOOR Bedroom 1 Em-suite Bedroom 2

Bedroom 3

Bathroom OUTSIDE Rear garden 10'2" (3.10m) x 7'6" (2.29m) 17'7" (5.36m) x 14'5" (4.39m) Landing 11'3" (3.43m) x 10'1" (3.07m)