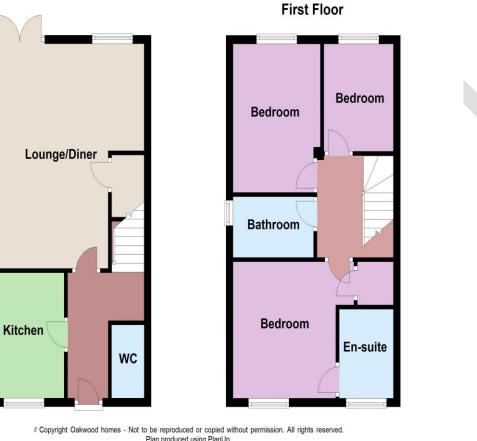

Accommodation **GROUND FLOOR** 

Entrance

Hallway Cloakroom

Kitchen Lounge/diner FIRST FLOOR Bedroom 1 Em-suite Bedroom 2

Bedroom 3

Bathroom OUTSIDE Rear garden 10'2" (3.10m) x 7'6" (2.29m) 17'7" (5.36m) x 14'5" (4.39m) Landing 11'3" (3.43m) x 10'1" (3.07m)

11'4" (3.45m) x 8'7" (2.62m) 8'2" (2.49m) x 6'7" (2.01m)

Broadband is delivered via fibre to the premises

## Ground Floor