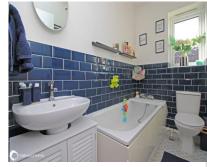

Accommodation **GROUND FLOOR** 

Entrance

Hallway Cloakroom

Kitchen Lounge/diner FIRST FLOOR Bedroom 1 Em-suite Bedroom 2

Bedroom 3

Bathroom OUTSIDE Rear garden 10'2" (3.10m) x 7'6" (2.29m) 17'7" (5.36m) x 14'5" (4.39m) Landing 11'3" (3.43m) x 10'1" (3.07m)