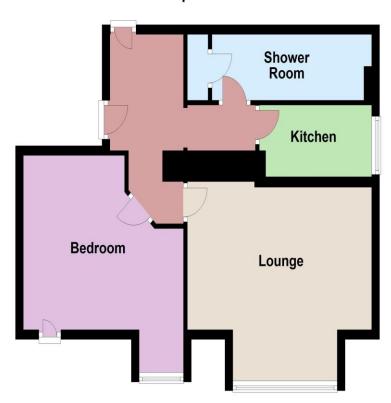

#### Accommodation

Accommodation
Entrance Hall:

7'09" (2.36m) x 6'03" (1.91m)
Lounge:

15'06" (4.72m) x 13'03" (4.04m)
Kitchen:

9'00" (2.74m) x 5'04" (1.63m)
Bedroom:

13'05" (4.09m) x 11'08" (3.56m)
Shower room:

13'04" (4.06m) x 4'06" (1.37m)

Communal grounds and gardens

Leasehold 150 year lease from 29.09.2022 Maintenance £1,500 pa Ground rent £10 p/a

Exterior

Property brochure

## **Top Floor**

<sup>₹</sup> Copyright Oakwood homes - Not to be reproduced or copied without permission. All rights reserved.

Plan produced using PlanUp.