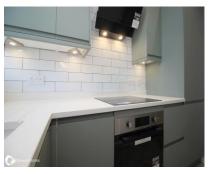

#### Accommodation

Accommodation
Entrance Hall:

7'09" (2.36m) x 6'03" (1.91m)
Lounge:

15'06" (4.72m) x 13'03" (4.04m)
Kitchen:

9'00" (2.74m) x 5'04" (1.63m)
Bedroom:

13'05" (4.09m) x 11'08" (3.56m)
Shower room: