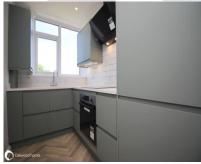

#### Accommodation

Accommodation
Entrance Hall:

7'09" (2.36m) x 6'03" (1.91m)
Lounge:

15'06" (4.72m) x 13'03" (4.04m)
Kitchen:

9'00" (2.74m) x 5'04" (1.63m)
Bedroom:

13'05" (4.09m) x 11'08" (3.56m)
Shower room: