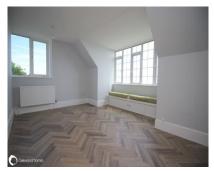

#### Accommodation

Accommodation
Entrance Hall:

7'09" (2.36m) x 6'03" (1.91m)
Lounge:

15'06" (4.72m) x 13'03" (4.04m)
Kitchen:

9'00" (2.74m) x 5'04" (1.63m)
Bedroom:

13'05" (4.09m) x 11'08" (3.56m)
Shower room: