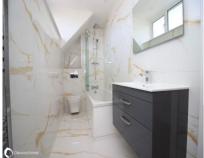

#### Accommodation

Accommodation
Entrance Hall:

7'09" (2.36m) x 6'03" (1.91m)
Lounge:

15'06" (4.72m) x 13'03" (4.04m)
Kitchen:

9'00" (2.74m) x 5'04" (1.63m)
Bedroom:

13'05" (4.09m) x 11'08" (3.56m)
Shower room: