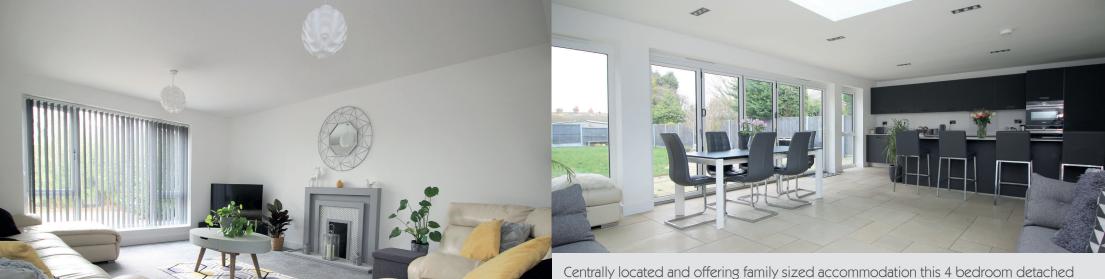

2 BROADSTAIRS ROAD BROADSTAIRS

bungalow has been extended and modernised to give a practical, stylish family home. Two of the bedrooms have both en-suite facilities alongside walk-in wardrobe. The heart of the home is a magnificent 26' (7.92m) by 16' (4.88m) kitchen/family room with bifold doors overlooking the 80' (24.38m) rear garden. To the front of the property there is off street parking for multiple vehicles as well as a landscaped garden. We understand from the vendor that they have explored the potential for a further 2 bedrooms and a bathroom in the loft and that the property is being offered with no onward chain.

## **Ground floor**

Lounge: 17'09" (5.41m) x 13'06" (4.11m) Kitchen / family room: 26'06" (8.08m) x 16'04" (4.98m) Master bedroom: 20'08" (6.30m) x 11'04" (3.45m) En-suite: 8'06" (2.59m) x 4'00" (1.22m) Walk-in wardrobe: 8'06" (2.59m) x 5'03" (1.60m) Bedroom: 11'06" (3.51m) x 10'04" (3.15m) En-suite: 8'04" (2.54m) x 5'06" (1.68m) Walk-in wardrobe: 8'04" (0.00m) x 4'06" (1.37m) Bedroom: 11'06" (3.51m) x 8'08" (2.64m) Bedroom: 16'08" (5.08m) x 7'02" (2.18m) Bathroom: 8'01" (2.46m) x 7'09" (2.36m)