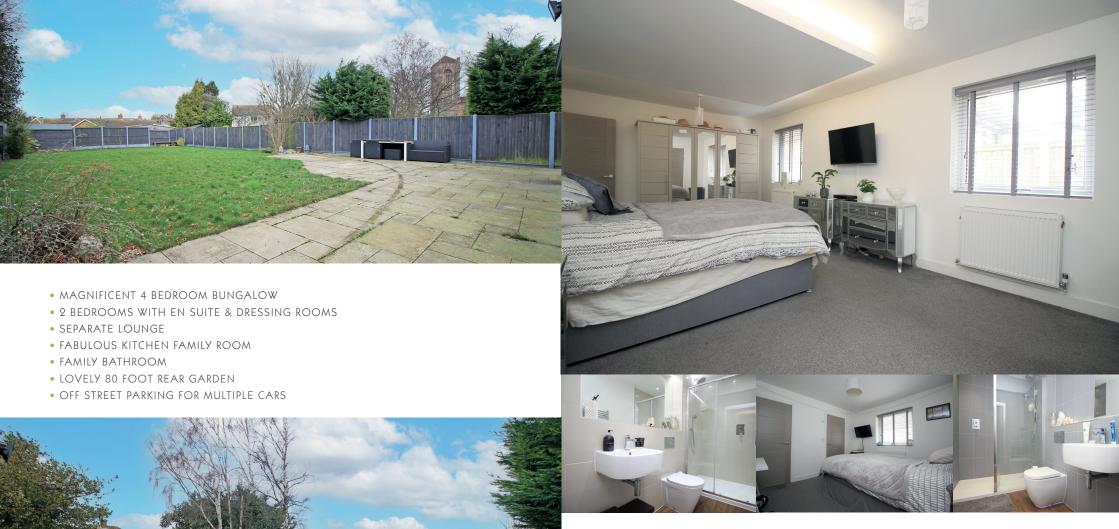

2 BROADSTAIRS ROAD BROADSTAIRS

bungalow has been extended and modernised to give a practical, stylish family home. Two of the bedrooms have both en-suite facilities alongside walk-in wardrobe. The heart of the home is a magnificent 26' (7.92m) by 16' (4.88m) kitchen/family room with bifold doors overlooking the 80' (24.38m) rear garden. To the front of the property there is off street parking for multiple vehicles as well as a landscaped garden. We understand from the vendor that they have explored the potential for a further 2 bedrooms and a bathroom in the loft and that the property is being offered with no onward chain.

## Exterior

To the front of the property is a landscaped garden and driveway providing off street parking for multiple vehicles. To the rear is a large lawned garden measuring approximately 80' (24.38m) x 40' (12.19m) with a lovely patio entertaining area, garden shed and screen fencing.