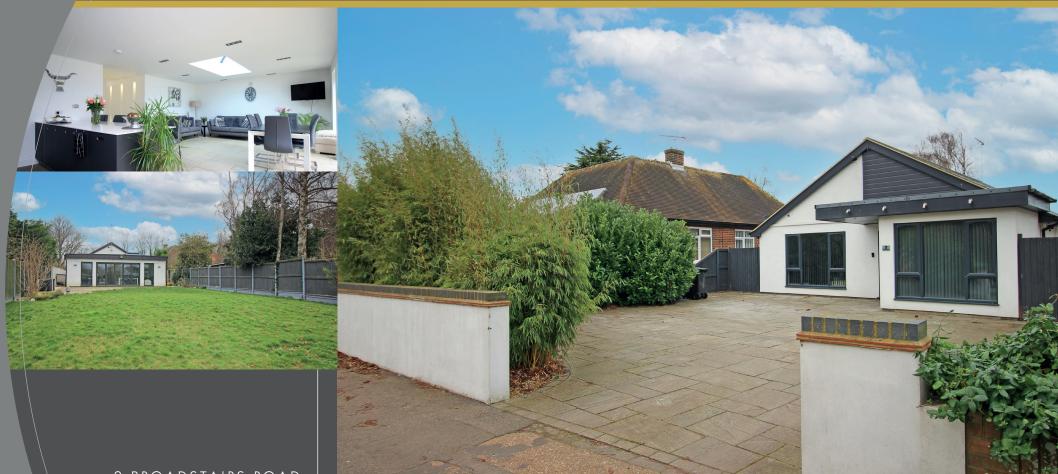

2 BROADSTAIRS ROAD BROADSTAIRS

bungalow has been extended and modernised to give a practical, stylish family home. Two of the bedrooms have both en-suite facilities alongside walk-in wardrobe. The heart of the home is a magnificent 26' (7.92m) by 16' (4.88m) kitchen/family room with bifold doors overlooking the 80' (24.38m) rear garden. To the front of the property there is off street parking for multiple vehicles as well as a landscaped garden. We understand from the vendor that they have explored the potential for a further 2 bedrooms and a bathroom in the loft and that the property is being offered with no onward chain.

## Exterior

To the front of the property is a landscaped garden and driveway providing off street parking for multiple vehicles. To the rear is a large lawned garden measuring approximately 80' (24.38m) x 40' (12.19m) with a lovely patio entertaining area, garden shed and screen fencing.