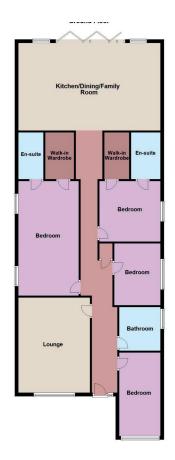

## **Ground floor**

Lounge: 17'09" (5.41m) x 13'06" (4.11m) Kitchen / family room: 26'06" (8.08m) x 16'04" (4.98m) Master bedroom: 20'08" (6.30m) x 11'04" (3.45m) En-suite: 8'06" (2.59m) x 4'00" (1.22m) Walk-in wardrobe: 8'06" (2.59m) x 5'03" (1.60m) Bedroom: 11'06" (3.51m) x 10'04" (3.15m) En-suite: 8'04" (2.54m) x 5'06" (1.68m) Walk-in wardrobe: 8'04" (0.00m) x 4'06" (1.37m) Bedroom: 11'06" (3.51m) x 8'08" (2.64m) Bedroom: 16'08" (5.08m) x 7'02" (2.18m) Bathroom: 8'01" (2.46m) x 7'09" (2.36m)