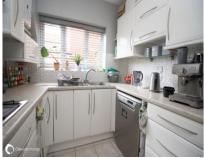

### Accommodation

**GROUND FLOOR** 

| Lounge:       | 11'05" (3.48m) x 11'04" (3.45m) |
|---------------|---------------------------------|
| Conservatory: | 11'05" (3.48m) x 11'05" (3.48m) |
| Kitchen:      | 8'05" (2.57m) x 7'06" (2.29m)   |
| Bedroom:      | 11'05" (3.48m) x 9'00" (2.74m)  |
| En-suite:     | 6'05" (1.96m) x 3'06" (1.07m)   |
| FIRST FLOOR   |                                 |