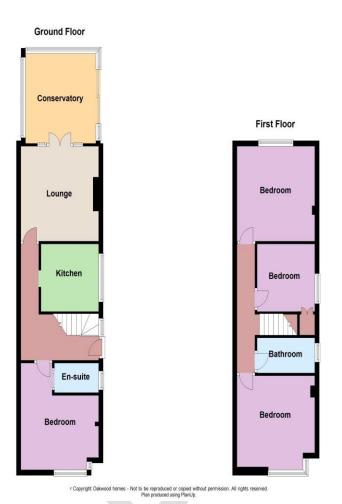

### Accommodation

**GROUND FLOOR** 

| Lounge:       | 11'05" (3.48m) x 11'04" (3.45m) |
|---------------|---------------------------------|
| Conservatory: | 11'05" (3.48m) x 11'05" (3.48m) |
| Kitchen:      | 8'05" (2.57m) x 7'06" (2.29m)   |
| Bedroom:      | 11'05" (3.48m) x 9'00" (2.74m)  |
| En-suite:     | 6'05" (1.96m) x 3'06" (1.07m)   |
| FIRST FLOOR   |                                 |

FIRST FLOOR

 Bedroom:
 11'05" (3.48m) x 11'01" (3.38m)

 Bedroom:
 11'05" (3.48m) x 11'04" (3.45m)

 Bedroom:
 8'06" (2.59m) x 7'07" (2.31m)

 Bathroom:
 8'03" (2.51m) x 4'08" (1.42m)