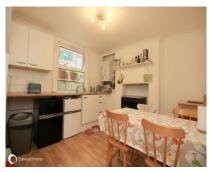

Lower Ground floor

Dining room: 15'06" (4.72m) x 12'10" (3.91m) Kitchen: 11'06" (3.51m) x 10'06" (3.20m)

First floor

 Bedroom:
 16'01" (4.90m) x
 9'07" (2.92m)

 Bedroom:
 10'09" (3.28m) x
 9'07" (2.92m)

 Bedroom:
 9'08" (2.95m) x
 5'06" (1.68m)