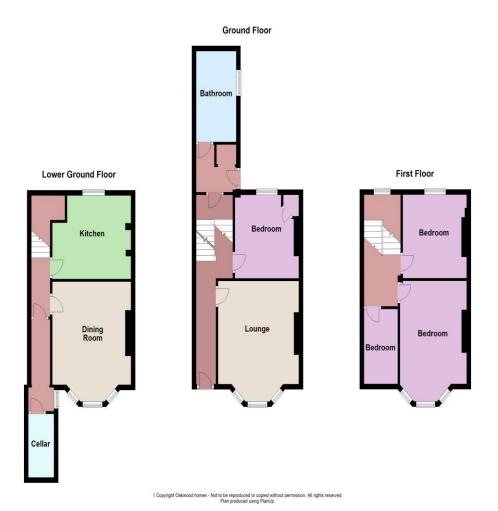

#### Accommodation

Ground floor

Lounge: 15'10" (4.83m) x 11'09" (3.58m) Rec 2/ bedroom: 10'04" (3.15m) x 9'04" (2.84m)

Mezzanine floor

Bathroom: 11'04" (3.45m) x 5'06" (1.68m) Utility cupboard: 3'06" (1.07m) x 2'06" (0.76m)

Lower Ground floor

Dining room: 15'06" (4.72m) x 12'10" (3.91m) Kitchen: 11'06" (3.51m) x 10'06" (3.20m)

First floor

 Bedroom:
 16'01" (4.90m) x
 9'07" (2.92m)

 Bedroom:
 10'09" (3.28m) x
 9'07" (2.92m)

 Bedroom:
 9'08" (2.95m) x
 5'06" (1.68m)