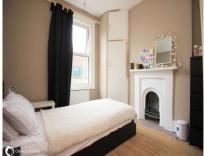

Lower Ground floor

Dining room: 15'06" (4.72m) x 12'10" (3.91m) Kitchen: 11'06" (3.51m) x 10'06" (3.20m)

First floor

 Bedroom:
 16'01" (4.90m) x
 9'07" (2.92m)

 Bedroom:
 10'09" (3.28m) x
 9'07" (2.92m)

 Bedroom:
 9'08" (2.95m) x
 5'06" (1.68m)