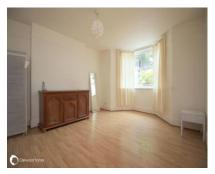

#### Accommodation

Ground floor

Lounge: 15'10" (4.83m) x 11'09" (3.58m) Rec 2/ bedroom: 10'04" (3.15m) x 9'04" (2.84m)

Mezzanine floor

Bathroom: 11'04" (3.45m) x 5'06" (1.68m) Utility cupboard: 3'06" (1.07m) x 2'06" (0.76m)