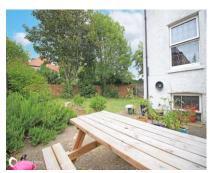

Exterior

To the front of the property is off street parking the rear garden is walled and fenced laid to lawn with a large patio area.

Property brochure