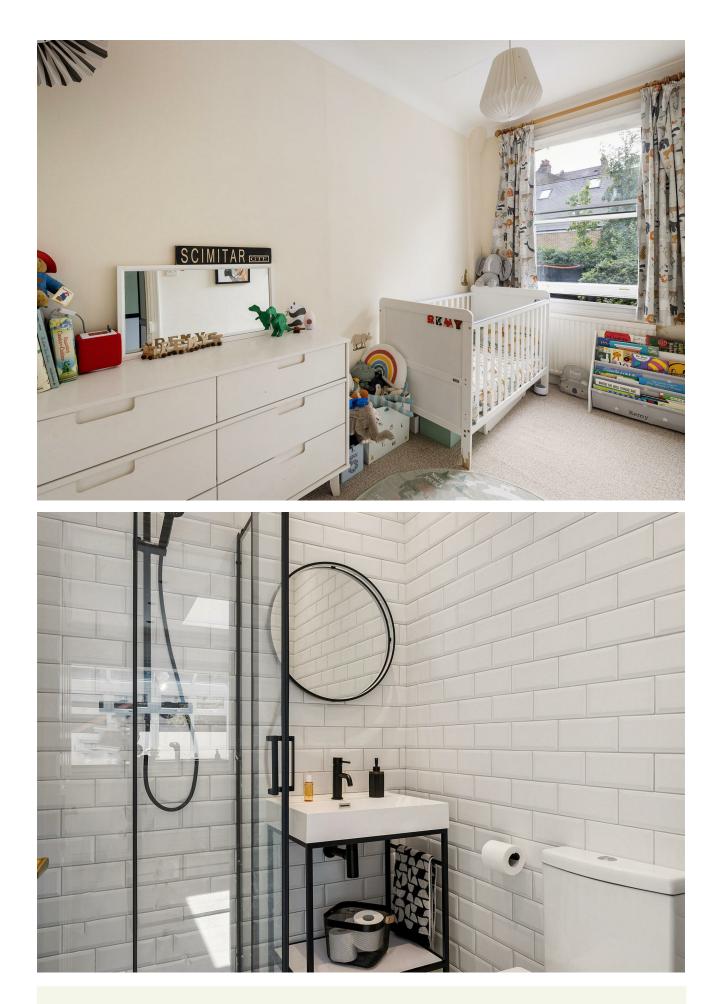

## Features:

- Double Fronted Edwardian Residence
- Four Bedrooms & Two Upgraded Bathrooms
- South West Facing Garden With Rear Access
- Three Reception Rooms & Conservatory
- Kitchen With Island/Utility Room
- Abundance Of Period Features Throughout
- No Through Road Location/Close To Churchfields School
- Potential For Loft Conversion

### IF YOU LIVED HERE ...

Occupying a privileged position on a peaceful no-through road, in the heart of illustrious Woodford Green, this exceptional double-fronted Edwardian residence blends timeless architectural elegance with modern family living. Set behind a handsome period façade, the home offers four well-appointed bedrooms and two recently upgraded bathrooms, making it ideal for growing families or those seeking generous space. An inviting south-west facing garden, complete with rear access, provides a private outdoor retreat that enjoys the  $% \mathcal{A} = \mathcal{A}$ afternoon sun, perfect for entertaining al fresco dining or quiet relaxation.