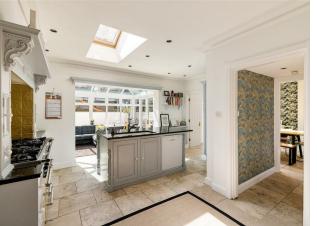

Internally, the property showcases an abundance of period charm, from its high ceilings and intricate cornicing to its classic bay windows and fireplaces. Three reception rooms offer versatile living spaces, complemented by a bright conservatory that opens seamlessly onto the garden. The heart of the home is the thoughtfully designed kitchen, featuring an island for casual dining and direct access to a practical utility room. The layout further offers excellent scope for future expansion, with potential for a loft conversion, subject to the necessary consents.