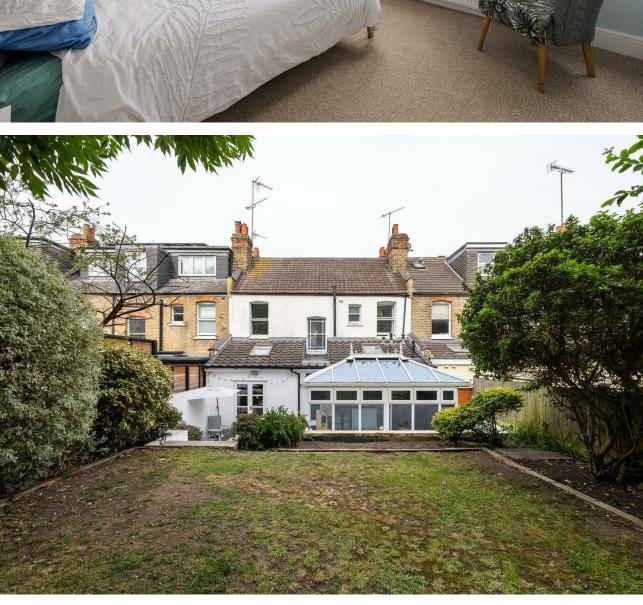

Garden - approx. W8.4m x H12.2m (max length)

E4 & N17 hello4@stowbrothers.com 0203 369 6444

E17 & E10 hello17@stowbrothers.com 0203 397 9797

E18 & IG8 hello18@stowbrothers.com 0203 369 1818

E8, E9, E5, N16, E3 & E2 hellohackney@stowbrothers.com 0208 520 3077

## Features:

- Double Fronted Edwardian Residence
- Four Bedrooms & Two Upgraded Bathrooms
- South West Facing Garden With Rear Access
- Three Reception Rooms & Conservatory
- Kitchen With Island/Utility Room
- Abundance Of Period Features Throughout
- No Through Road Location/Close To Churchfields School
- Potential For Loft Conversion

### IF YOU LIVED HERE ...

Occupying a privileged position on a peaceful no-through road, in the heart of illustrious Woodford Green, this exceptional double-fronted Edwardian residence blends timeless architectural elegance with modern family living. Set behind a handsome period façade, the home offers four well-appointed bedrooms and two recently upgraded bathrooms, making it ideal for growing families or those seeking generous space. An inviting south-west facing garden, complete with rear access, provides a private outdoor retreat that enjoys the  $% \mathcal{A} = \mathcal{A}$ afternoon sun, perfect for entertaining al fresco dining or quiet relaxation.

Internally, the property showcases an abundance of period charm, from its high ceilings and intricate cornicing to its classic bay windows and fireplaces. Three reception rooms offer versatile living spaces, complemented by a bright conservatory that opens seamlessly onto the garden. The heart of the home is the thoughtfully designed kitchen, featuring an island for casual dining and direct access to a practical utility room. The layout further offers excellent scope for future expansion, with potential for a loft conversion, subject to the necessary consents.

**Bedroom** 15'7" x 10'10"

Bedroom 10'11" x 14'9"

Bedroom 5'8" x 12'2"

Bathroom 4'7" x 9'1"

Garden 27'6" x 40'0"

FOLLOW US → @STOWBROTHERS STOWBROTHERS.COM

**REQUEST A VIEWING** 0203 3691818