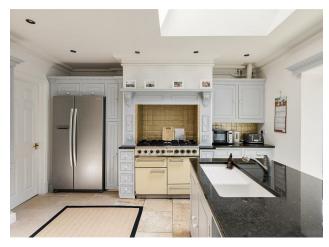

## Features:

- Double Fronted Edwardian Residence
- Four Bedrooms & Two Upgraded Bathrooms
- South West Facing Garden With Rear Access
- Three Reception Rooms & Conservatory
- Kitchen With Island/Utility Room
- Abundance Of Period Features Throughout
- No Through Road Location/Close To Churchfields School
- Potential For Loft Conversion

Internally, the property showcases an abundance of period charm, from its high ceilings and intricate cornicing to its classic bay windows and fireplaces. Three reception rooms offer versatile living spaces, complemented by a bright conservatory that opens seamlessly onto the garden. The heart of the home is the thoughtfully designed kitchen, featuring an island for casual dining and direct access to a practical utility room. The layout further offers excellent scope for future expansion, with potential for a loft conversion, subject to the necessary consents.