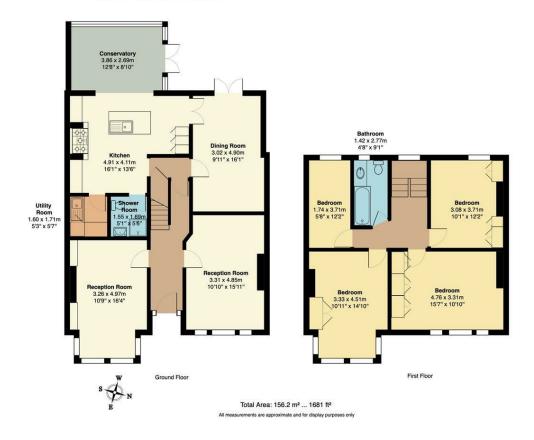

Garden - approx. W8.4m x H12.2m (max length)

E4 & N17 hello4@stowbrothers.com 0203 369 6444

E17 & E10 hello17@stowbrothers.com 0203 397 9797

E18 & IG8 hello18@stowbrothers.com 0203 369 1818

E8, E9, E5, N16, E3 & E2 hellohackney@stowbrothers.com 0208 520 3077

**Shower Room** 5'1" x 5'6"

**Utility Room** 5'2" x 5'7"

Kitchen 16'1" x 13'5"

Conservatory 12'7" x 8'9"

**Dining Room** 9'10" × 16'0"

**Reception Room** 10'10" × 15'10"

Bedroom

10'1" x 12'2"

**Bedroom** 15'7" x 10'10"

Bedroom 10'11" x 14'9"

Bedroom 5'8" x 12'2"

Bathroom 4'7" x 9'1"

Garden 27'6" x 40'0"

FOLLOW US → @STOWBROTHERS STOWBROTHERS.COM

**REQUEST A VIEWING** 0203 3691818