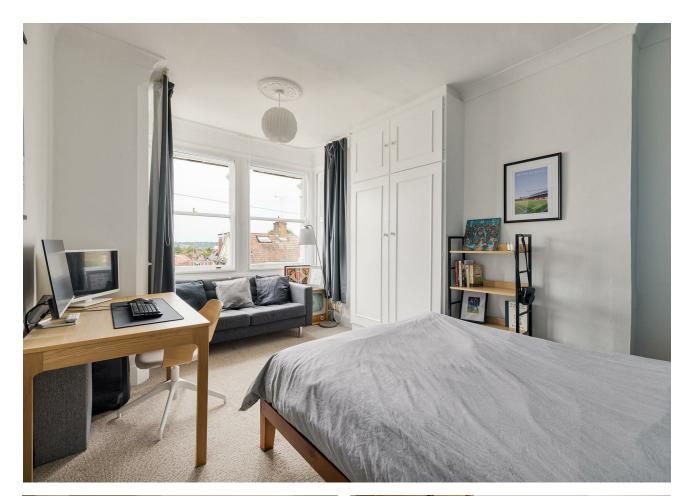

## Features:

- Double Fronted Edwardian Residence
- Four Bedrooms & Two Upgraded Bathrooms
- South West Facing Garden With Rear Access
- Three Reception Rooms & Conservatory
- Kitchen With Island/Utility Room
- Abundance Of Period Features Throughout
- No Through Road Location/Close To Churchfields School
- Potential For Loft Conversion

Internally, the property showcases an abundance of period charm, from its high ceilings and intricate cornicing to its classic bay windows and fireplaces. Three reception rooms offer versatile living spaces, complemented by a bright conservatory that opens seamlessly onto the garden. The heart of the home is the thoughtfully designed kitchen, featuring an island for casual dining and direct access to a practical utility room. The layout further offers excellent scope for future expansion, with potential for a loft conversion, subject to the necessary consents.