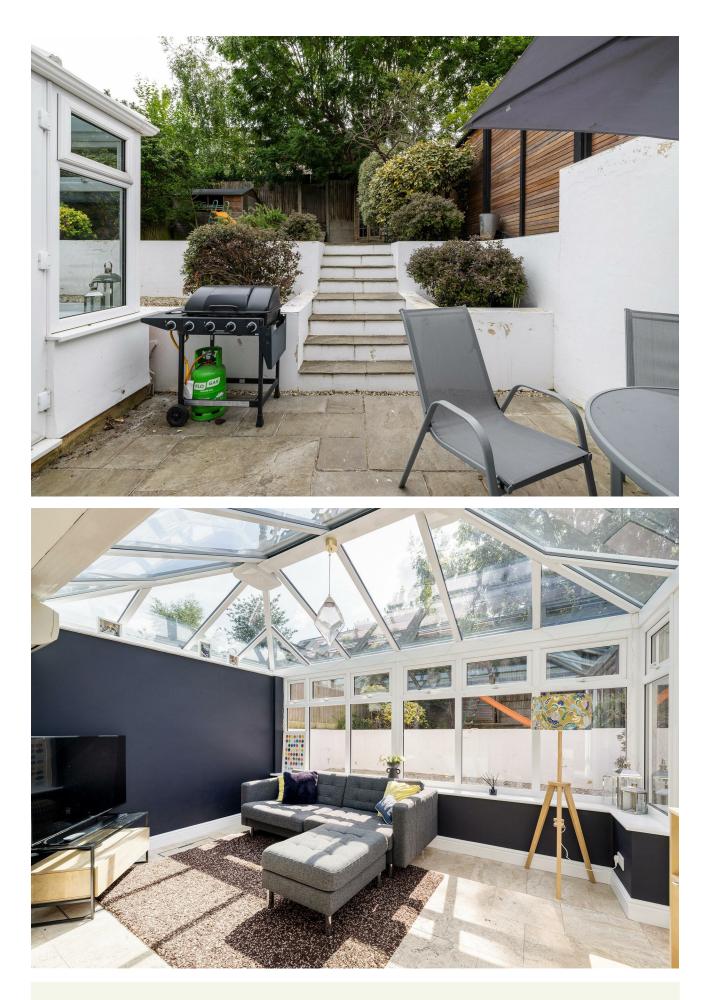

## Features:

- Double Fronted Edwardian Residence
- Four Bedrooms & Two Upgraded Bathrooms
- South West Facing Garden With Rear Access
- Three Reception Rooms & Conservatory
- Kitchen With Island/Utility Room
- Abundance Of Period Features Throughout
- No Through Road Location/Close To Churchfields School
- Potential For Loft Conversion

### IF YOU LIVED HERE ...

Occupying a privileged position on a peaceful no-through road, in the heart of illustrious Woodford Green, this exceptional double-fronted Edwardian residence blends timeless architectural elegance with modern family living. Set behind a handsome period façade, the home offers four well-appointed bedrooms and two recently upgraded bathrooms, making it ideal for growing families or those seeking generous space. An inviting south-west facing garden, complete with rear access, provides a private outdoor retreat that enjoys the  $% \mathcal{A} = \mathcal{A}$ afternoon sun, perfect for entertaining al fresco dining or quiet relaxation.

Internally, the property showcases an abundance of period charm, from its high ceilings and intricate cornicing to its classic bay windows and fireplaces. Three reception rooms offer versatile living spaces, complemented by a bright conservatory that opens seamlessly onto the garden. The heart of the home is the thoughtfully designed kitchen, featuring an island for casual dining and direct access to a practical utility room. The layout further offers excellent scope for future expansion, with potential for a loft conversion, subject to the necessary consents.