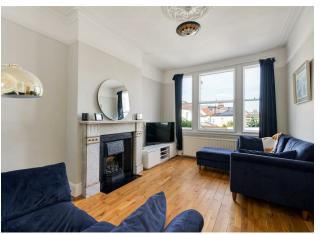

## Features:

- Double Fronted Edwardian Residence
- Four Bedrooms & Two Upgraded Bathrooms
- South West Facing Garden With Rear Access
- Three Reception Rooms & Conservatory
- Kitchen With Island/Utility Room
- Abundance Of Period Features Throughout
- No Through Road Location/Close To Churchfields School
- Potential For Loft Conversion

Internally, the property showcases an abundance of period charm, from its high ceilings and intricate cornicing to its classic bay windows and fireplaces. Three reception rooms offer versatile living spaces, complemented by a bright conservatory that opens seamlessly onto the garden. The heart of the home is the thoughtfully designed kitchen, featuring an island for casual dining and direct access to a practical utility room. The layout further offers excellent scope for future expansion, with potential for a loft conversion, subject to the necessary consents.