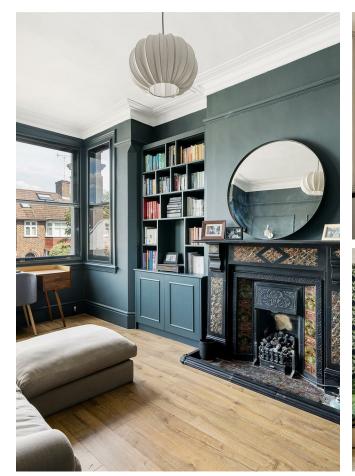

Internally, the property showcases an abundance of period charm, from its high ceilings and intricate cornicing to its classic bay windows and fireplaces. Three reception rooms offer versatile living spaces, complemented by a bright conservatory that opens seamlessly onto the garden. The heart of the home is the thoughtfully designed kitchen, featuring an island for casual dining and direct access to a practical utility room. The layout further offers excellent scope for future expansion, with potential for a loft conversion, subject to the necessary consents.