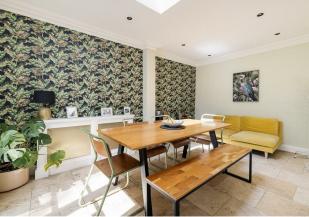

Internally, the property showcases an abundance of period charm, from its high ceilings and intricate cornicing to its classic bay windows and fireplaces. Three reception rooms offer versatile living spaces, complemented by a bright conservatory that opens seamlessly onto the garden. The heart of the home is the thoughtfully designed kitchen, featuring an island for casual dining and direct access to a practical utility room. The layout further offers excellent scope for future expansion, with potential for a loft conversion, subject to the necessary consents.