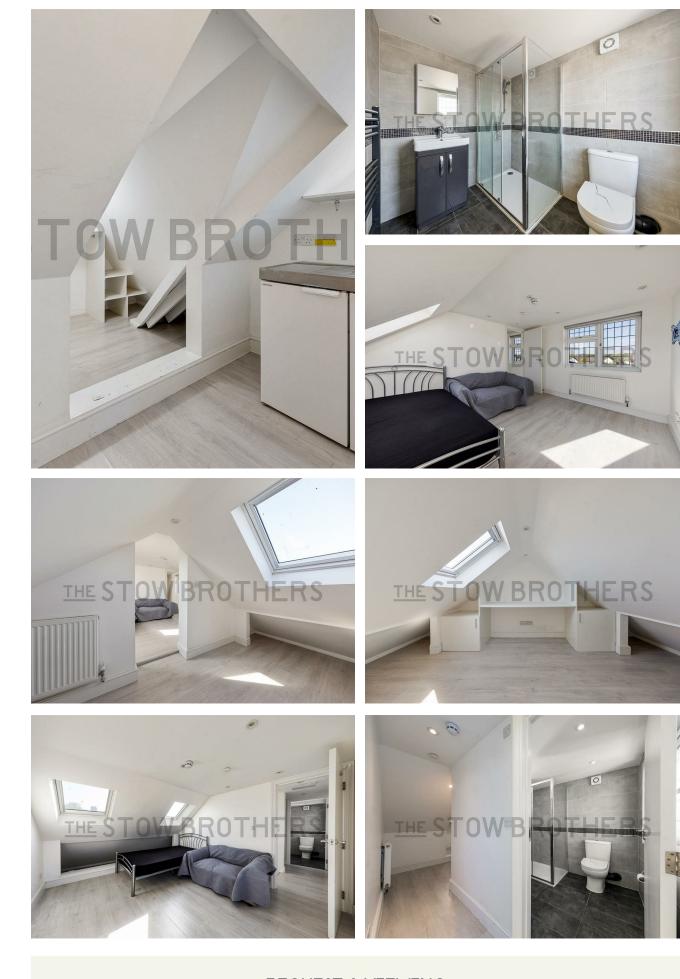

A bright and generous en suite studio room, in this contemporary townhouse. Here you're on a leafy street within easy reach of Wanstead, Gants Hill, and Redbridge station for the Central line.

- **REQUEST A VIEWING** 0203 3691818

#### IF YOU LIVED HERE ...

You'll be enjoying the swathes of natural light pouring in over your bed and bouncing off those pristine white walls courtesy of double-glazed windows. Leafy views are yours for the taking here.

The room itself is a fully-furnished generous double. By the entrance you'll find a super-handy kitchenette with sink and fridge. Your private bathroom's with a full size bath tub super-smart in stylish greys, with marbled wall tiles setting the