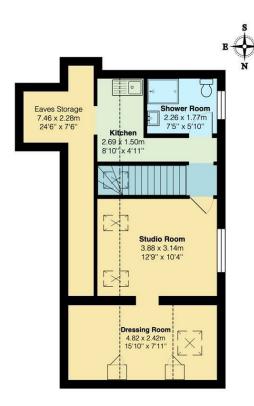

Second Floor

Total Area: 40.2 m<sup>2</sup> ... 432 ft<sup>2</sup> (excluding eaves storage) All measurements are approximate and for display purposes only.

E8, E9, E5, N16, E3 & E2 hellohackney@stowbrothers.com 0208 520 3077

New Homes newhomes@stowbrothers.com 0203 325 7227

Studio Room 12'8" x 10'3"

Dressing Room 15'9" x7'11"

Kitchen 8'9" x 4'11"

Shower Room 7'4" x 5'9"

Eaves Storage 24'5" x 7'5"