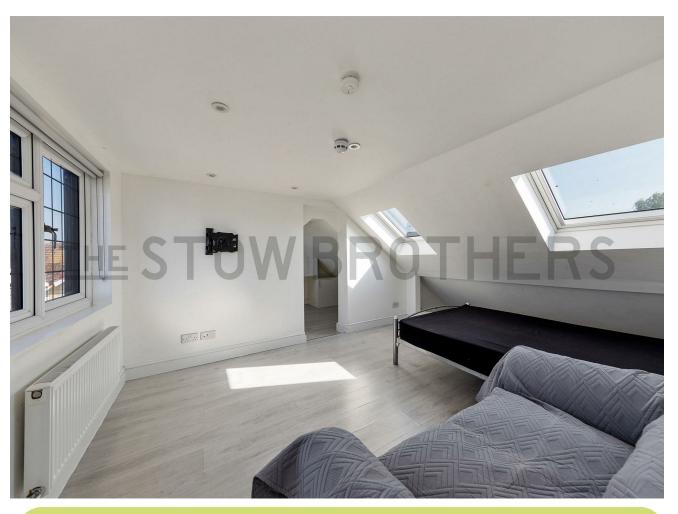

#### IF YOU LIVED HERE ...

You'll be enjoying the swathes of natural light pouring in over your bed and bouncing off those pristine white walls courtesy of double-glazed windows. Leafy views are yours for the taking here.

The room itself is a fully-furnished generous double. By the entrance you'll find a super-handy kitchenette with sink and fridge. Your private bathroom's with a full size bath tub super-smart in stylish greys, with marbled wall tiles setting the