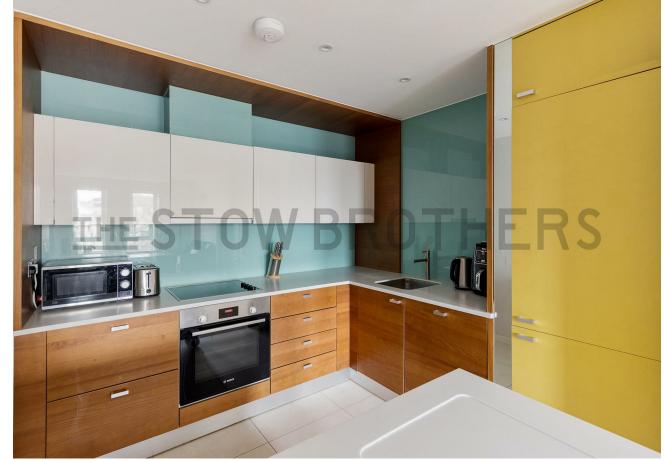

#### IF YOU LIVED HERE...

Your new home sits on the third floor of a modern, secure development, with beautifully maintained communal gardens. Stepping through the front door you'll pass two handy built in cupboards before entering your immaculate, 415 square foot, open plan kitchen, lounge and diner. In here, smooth engineered hardwood flows across the floor and a wide bright window offers treetop views. Hardwood flooring gives way to pale, oversized floor tiles in your kitchen area, all cleverly partitioned by a breakfast bar. Glossy white and matt timber cabinets line the walls, there's a high sheen aquamarine tile backdrop. A concealed extractor hood sits over a sleek, stainless steel, integrated oven.