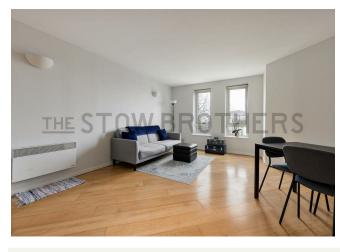

#### IF YOU LIVED HERE...

Your new home sits on the third floor of a modern, secure development, with beautifully maintained communal gardens. Stepping through the front door you'll pass two handy built in cupboards before entering your immaculate, 415 square foot, open plan kitchen, lounge and diner. In here, smooth engineered hardwood flows across the floor and a wide bright window offers treetop views. Hardwood flooring gives way to pale, oversized floor tiles in your kitchen area, all cleverly partitioned by a breakfast bar. Glossy white and matt timber cabinets line the walls, there's a high sheen aquamarine tile backdrop. A concealed extractor hood sits over a sleek, stainless steel, integrated oven.