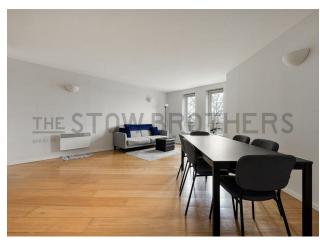

#### IF YOU LIVED HERE...

Your new home sits on the third floor of a modern, secure development, with beautifully maintained communal gardens. Stepping through the front door you'll pass two handy built in cupboards before entering your immaculate, 415 square foot, open plan kitchen, lounge and diner. In here, smooth engineered hardwood flows across the floor and a wide bright window offers treetop views. Hardwood flooring gives way to pale, oversized floor tiles in your kitchen area, all cleverly partitioned by a breakfast bar. Glossy white and matt timber cabinets line the walls, there's a high sheen aquamarine tile backdrop. A concealed extractor hood sits over a sleek, stainless steel, integrated oven.