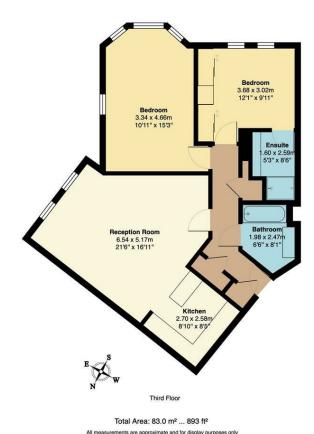

#### IF YOU LIVED HERE...

Your new home sits on the third floor of a modern, secure development, with beautifully maintained communal gardens. Stepping through the front door you'll pass two handy built in cupboards before entering your immaculate, 415 square foot, open plan kitchen, lounge and diner. In here, smooth engineered hardwood flows across the floor and a wide bright window offers treetop views. Hardwood flooring gives way to pale, oversized floor tiles in your kitchen area, all cleverly partitioned by a breakfast bar. Glossy white and matt timber cabinets line the walls, there's a high sheen aquamarine tile backdrop. A concealed extractor hood sits over a sleek, stainless steel, integrated oven.

Your handsome, 150 square foot, principal bedroom has another wide bright window, overlooking the surrounding trees and rooftops. Smooth hardwood runs underfoot, here and in your second double sleeper, with fitted wardrobes as well as a stylish, en suite shower room, currently in use as an office and

exercise room. Main bathroom is just as sophisticated as your en suite, with pale grey tile work, wood panelling, chrome fixtures and fittings and another rainfall shower over the bathtub.

It's just a couple of minutes on foot to George Lane, where you'll find a great range of amenities including independent coffee shops, welcoming restaurants and friendly pubs. At Decanteur you can sample delicious Spanish tapas and fine wines, while a little further down you'll find your new local, The Railway Bell. This vibrant gastropub sits next to South Woodford station with a welcoming beer garden. For long, leisurely walks in the great outdoors, Epping Forest is just half a mile away, offering endless trails that wind through dense woodlands and lush green meadows.

## Reception Room Ensui 21'5" x 16'11" 196'10

**Kitchen** 8'10" x8'5"

**Bathroom** 6'5" x 8'1"

**Bedroom** 12'0" x 9'10"

**Ensuite** 196'10" x 8'5"

**Bedroom** 10'11" x 15'3"

FOLLOW US → @STOWBROTHERS STOWBROTHERS.COM