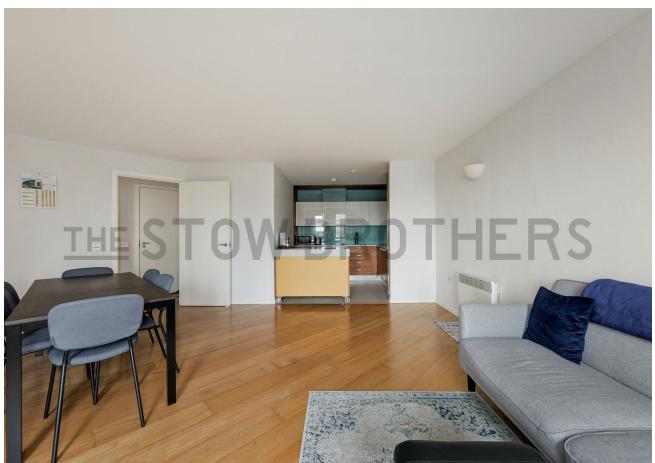

#### IF YOU LIVED HERE...

Your new home sits on the third floor of a modern, secure development, with beautifully maintained communal gardens. Stepping through the front door you'll pass two handy built in cupboards before entering your immaculate, 415 square foot, open plan kitchen, lounge and diner. In here, smooth engineered hardwood flows across the floor and a wide bright window offers treetop views. Hardwood flooring gives way to pale, oversized floor tiles in your kitchen area, all cleverly partitioned by a breakfast bar. Glossy white and matt timber cabinets line the walls, there's a high sheen aquamarine tile backdrop. A concealed extractor hood sits over a sleek, stainless steel, integrated oven.