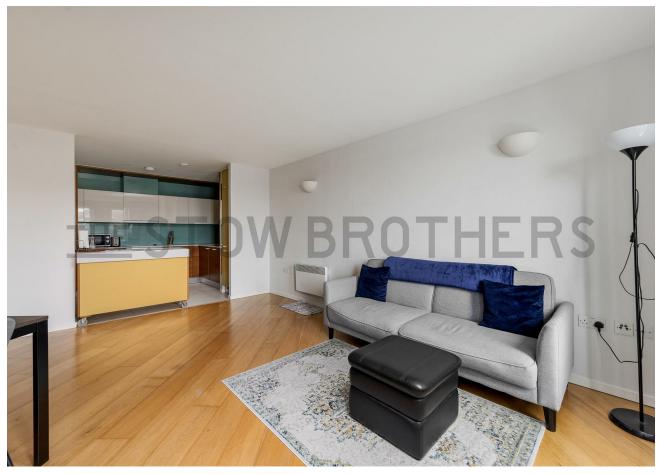

#### IF YOU LIVED HERE...

Your new home sits on the third floor of a modern, secure development, with beautifully maintained communal gardens. Stepping through the front door you'll pass two handy built in cupboards before entering your immaculate, 415 square foot, open plan kitchen, lounge and diner. In here, smooth engineered hardwood flows across the floor and a wide bright window offers treetop views. Hardwood flooring gives way to pale, oversized floor tiles in your kitchen area, all cleverly partitioned by a breakfast bar. Glossy white and matt timber cabinets line the walls, there's a high sheen aquamarine tile backdrop. A concealed extractor hood sits over a sleek, stainless steel, integrated oven.