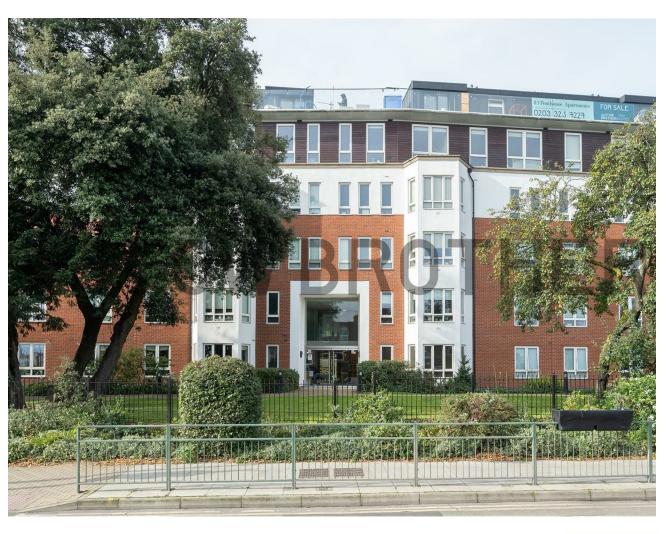

#### IF YOU LIVED HERE...

Your new home sits on the third floor of a modern, secure development, with beautifully maintained communal gardens. Stepping through the front door you'll pass two handy built in cupboards before entering your immaculate, 415 square foot, open plan kitchen, lounge and diner. In here, smooth engineered hardwood flows across the floor and a wide bright window offers treetop views. Hardwood flooring gives way to pale, oversized floor tiles in your kitchen area, all cleverly partitioned by a breakfast bar. Glossy white and matt timber cabinets line the walls, there's a high sheen aquamarine tile backdrop. A concealed extractor hood sits over a sleek, stainless steel, integrated oven.