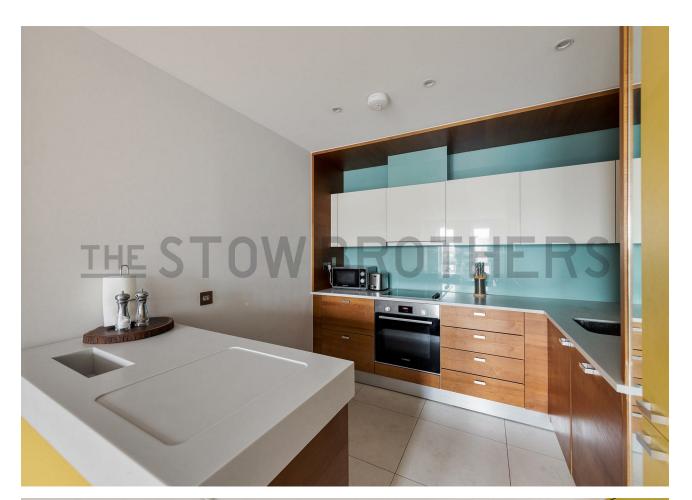

#### IF YOU LIVED HERE...

Your new home sits on the third floor of a modern, secure development, with beautifully maintained communal gardens. Stepping through the front door you'll pass two handy built in cupboards before entering your immaculate, 415 square foot, open plan kitchen, lounge and diner. In here, smooth engineered hardwood flows across the floor and a wide bright window offers treetop views. Hardwood flooring gives way to pale, oversized floor tiles in your kitchen area, all cleverly partitioned by a breakfast bar. Glossy white and matt timber cabinets line the walls, there's a high sheen aquamarine tile backdrop. A concealed extractor hood sits over a sleek, stainless steel, integrated oven.