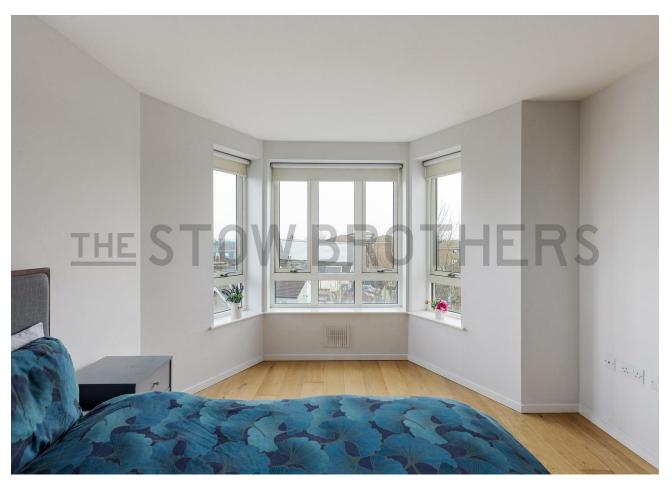

Your handsome, 150 square foot, principal bedroom has another wide bright window, overlooking the surrounding trees and rooftops. Smooth hardwood runs underfoot, here and in your second double sleeper, with fitted wardrobes as well as a stylish, en suite shower room, currently in use as an office and