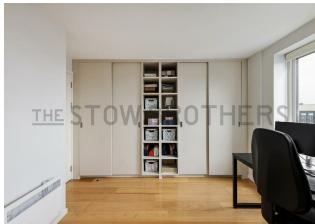

#### IF YOU LIVED HERE...

Your new home sits on the third floor of a modern, secure development, with beautifully maintained communal gardens. Stepping through the front door you'll pass two handy built in cupboards before entering your immaculate, 415 square foot, open plan kitchen, lounge and diner. In here, smooth engineered hardwood flows across the floor and a wide bright window offers treetop views. Hardwood flooring gives way to pale, oversized floor tiles in your kitchen area, all cleverly partitioned by a breakfast bar. Glossy white and matt timber cabinets line the walls, there's a high sheen aquamarine tile backdrop. A concealed extractor hood sits over a sleek, stainless steel, integrated oven.