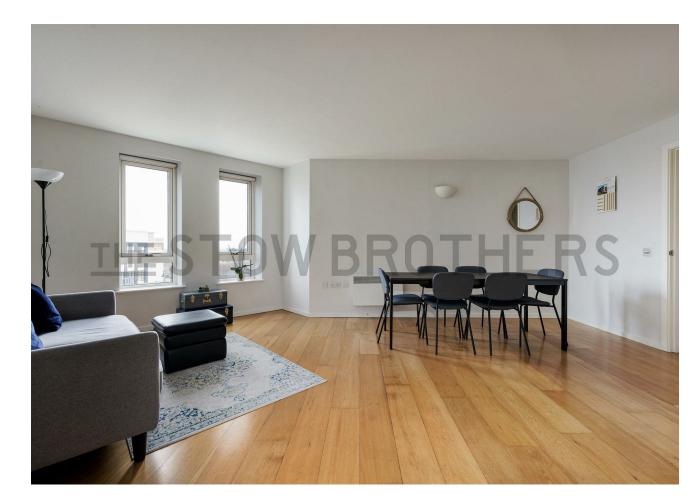

#### IF YOU LIVED HERE...

Your new home sits on the third floor of a modern, secure development, with beautifully maintained communal gardens. Stepping through the front door you'll pass two handy built in cupboards before entering your immaculate, 415 square foot, open plan kitchen, lounge and diner. In here, smooth engineered hardwood flows across the floor and a wide bright window offers treetop views. Hardwood flooring gives way to pale, oversized floor tiles in your kitchen area, all cleverly partitioned by a breakfast bar. Glossy white and matt timber cabinets line the walls, there's a high sheen aquamarine tile backdrop. A concealed extractor hood sits over a sleek, stainless steel, integrated oven.