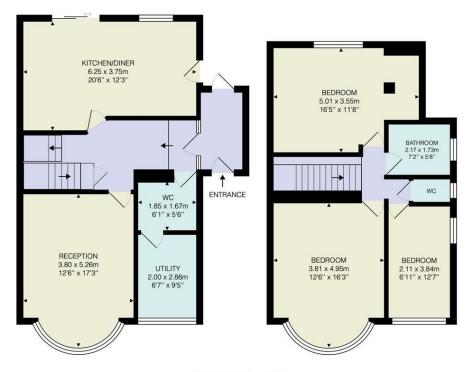

### **REQUEST A VIEWING** 0203 3691818

s s s s

Total Area: 123.1 m<sup>2</sup> ... 1325 ft<sup>2</sup>

Whilst every attempt has been made to ensure the accuracy of the floor plan contained here, neasurements of doors, windows, rooms and any other items are approximate and no responsibility is taken for any error, omission, or mis-statement This plan is for illustrative purposes only and should be used as such by any prospective purchaser. The services, systems and appliances shown have not been tested and no guarantee as to their operability or efficiency can be given.

#### IF YOU LIVED HERE ...

You'll love the proportions of your ground floor from the discrete side entrance with access to the WC and utility, to the large kitchen/diner at the rear, and the bright reception at the front. It's all bursting with natural light, which showcases the features such as the traditional coving. There's plenty of opportunity to work your own design magic if you're keen to enhance the property further.

On the first floor, the three bedrooms are nicely balanced, with two doubles and a smaller one that would make an excellent office or nursery. The family bathroom and separate WC are well designed, too.

**REQUEST A VIEWING** 0203 3691818

Garden 78'8" x 24'5"

Reception 12'5" x 17'3"

wc 6'0" x 5'5"

Utility 6'6" x 9'4"

Kitchen/Diner 20'6" x 12'3"

Bedroom 12'5" x 16'2"

Bedroom 6'11" x 12'7"

wc

Bathroom 7'1" x 5'8"

Bedroom 16'5" x 11'7"

FOLLOW US → @STOWBROTHERS STOWBROTHERS.COM

**REQUEST A VIEWING** 0203 3691818