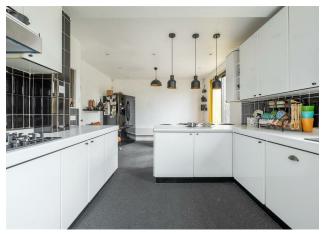

#### IF YOU LIVED HERE ...

You'll love the proportions of your ground floor from the discrete side entrance with access to the WC and utility, to the large kitchen/diner at the rear, and the bright reception at the front. It's all bursting with natural light, which showcases the features such as the traditional coving. There's plenty of opportunity to work your own design magic if you're keen to enhance the property further.