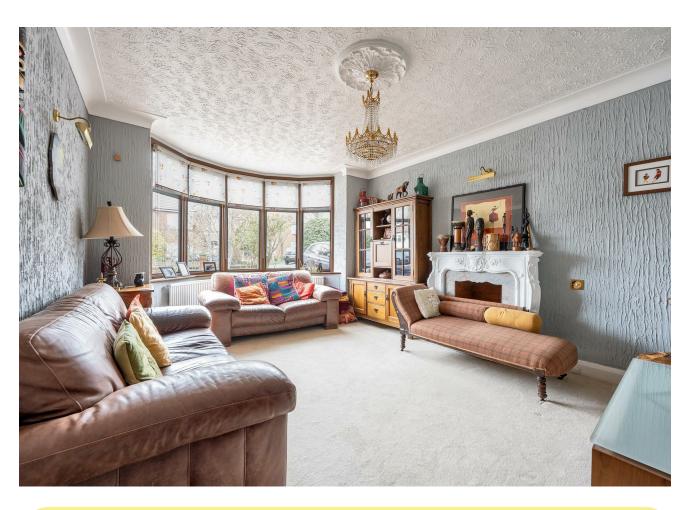

#### IF YOU LIVED HERE ...

You'll love the proportions of your ground floor from the discrete side entrance with access to the WC and utility, to the large kitchen/diner at the rear, and the bright reception at the front. It's all bursting with natural light, which showcases the features such as the traditional coving. There's plenty of opportunity to work your own design magic if you're keen to enhance the property further.