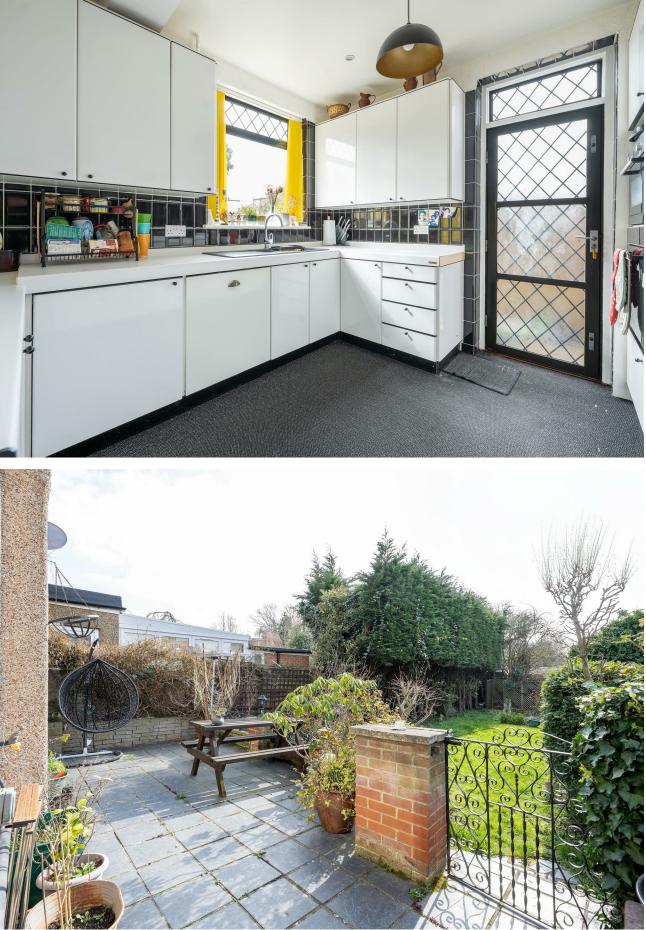

#### IF YOU LIVED HERE ...

You'll love the proportions of your ground floor from the discrete side entrance with access to the WC and utility, to the large kitchen/diner at the rear, and the bright reception at the front. It's all bursting with natural light, which showcases the features such as the traditional coving. There's plenty of opportunity to work your own design magic if you're keen to enhance the property further.

Last but definitely not least, your south-west facing garden really is glorious, with a spacious lawn and majestically mature trees. Sitting out on your patio and enjoying all that nature will surely become one of your favourite activities, especially in summer.