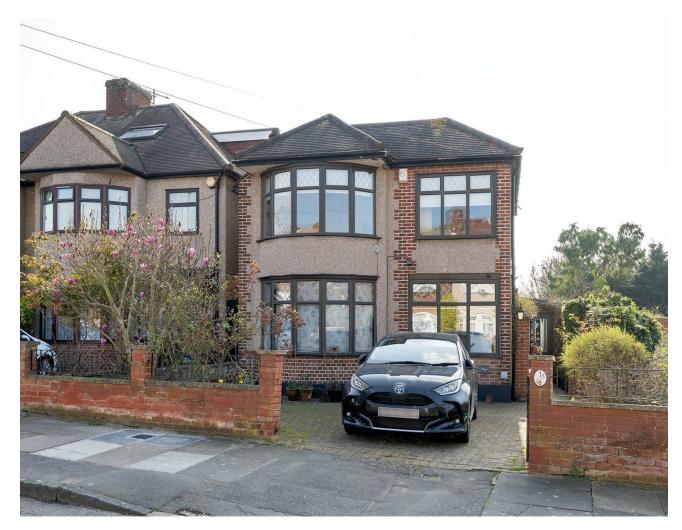

## HEATHERLEY DRIVE, ILFORD Offers In Excess Of £725,000 Freehold 3 Bed House - Detached

#### Features:

- Detached Three Bedroom House
- Fantastic Proportions Throughout
- Driveway For Multiple Cars
- Quiet Residential Turning
- Close to Shops
- Excellent Potential for Further Enhancement (STP)
- Kitchen Diner with Separate Utility Room
- South-West Facing Garden

### $\rightarrow$ SALES LETTINGS NEW HOMES INVESTMENT & DEVELOPMENT

 $\leftarrow$ 

Magnificently spacious with a driveway for multiple cars and a sprawling south-west garden, this detached three-bedroom home occupies a peaceful spot a short distance to Roding Valley and Wanstead Park, with easy access to Redbridge station, which is served by the London Underground's Central line. As well as great amenities, there are plenty of highly regarded schools in the area, making it an excellent place to settle down - particularly as the property offers so much potential.

#### IF YOU LIVED HERE ...

You'll love the proportions of your ground floor from the discrete side entrance with access to the WC and utility, to the large kitchen/diner at the rear, and the bright reception at the front. It's all bursting with natural light, which showcases the features such as the traditional coving. There's plenty of opportunity to work your own design magic if you're keen to enhance the property further.

Last but definitely not least, your south-west facing garden really is glorious, with a spacious lawn and majestically mature trees. Sitting out on your patio and enjoying all that nature will surely become one of your favourite activities, especially in summer.