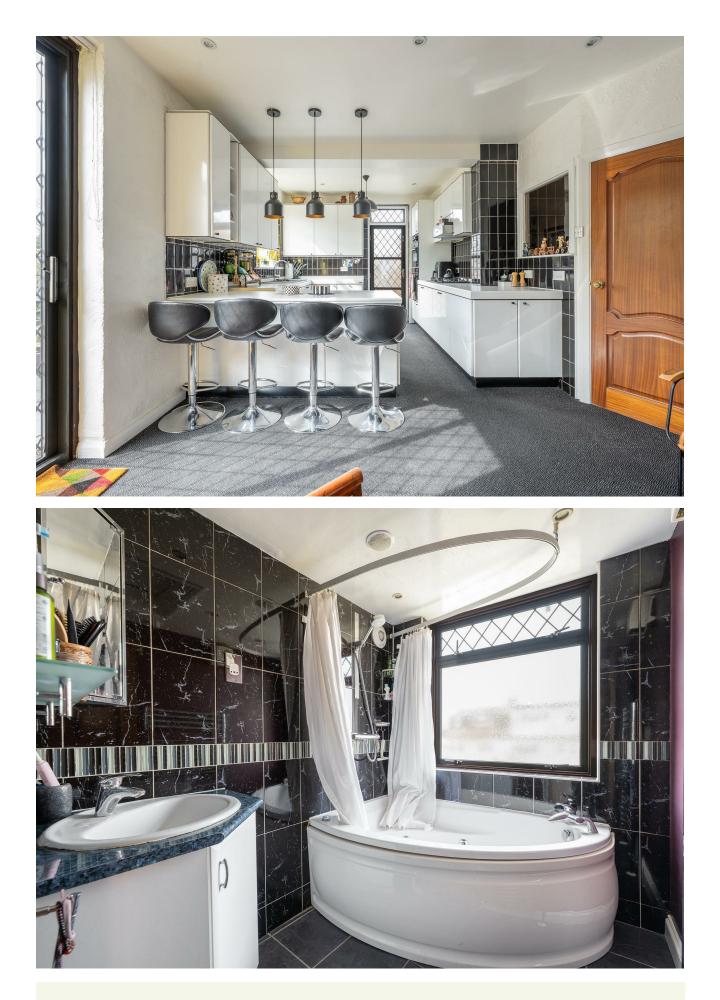

#### IF YOU LIVED HERE ...

You'll love the proportions of your ground floor from the discrete side entrance with access to the WC and utility, to the large kitchen/diner at the rear, and the bright reception at the front. It's all bursting with natural light, which showcases the features such as the traditional coving. There's plenty of opportunity to work your own design magic if you're keen to enhance the property further.

On the first floor, the three bedrooms are nicely balanced, with two doubles and a smaller one that would make an excellent office or nursery. The family bathroom and separate WC are well designed, too.