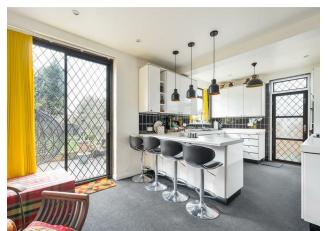

#### IF YOU LIVED HERE ...

You'll love the proportions of your ground floor from the discrete side entrance with access to the WC and utility, to the large kitchen/diner at the rear, and the bright reception at the front. It's all bursting with natural light, which showcases the features such as the traditional coving. There's plenty of opportunity to work your own design magic if you're keen to enhance the property further.