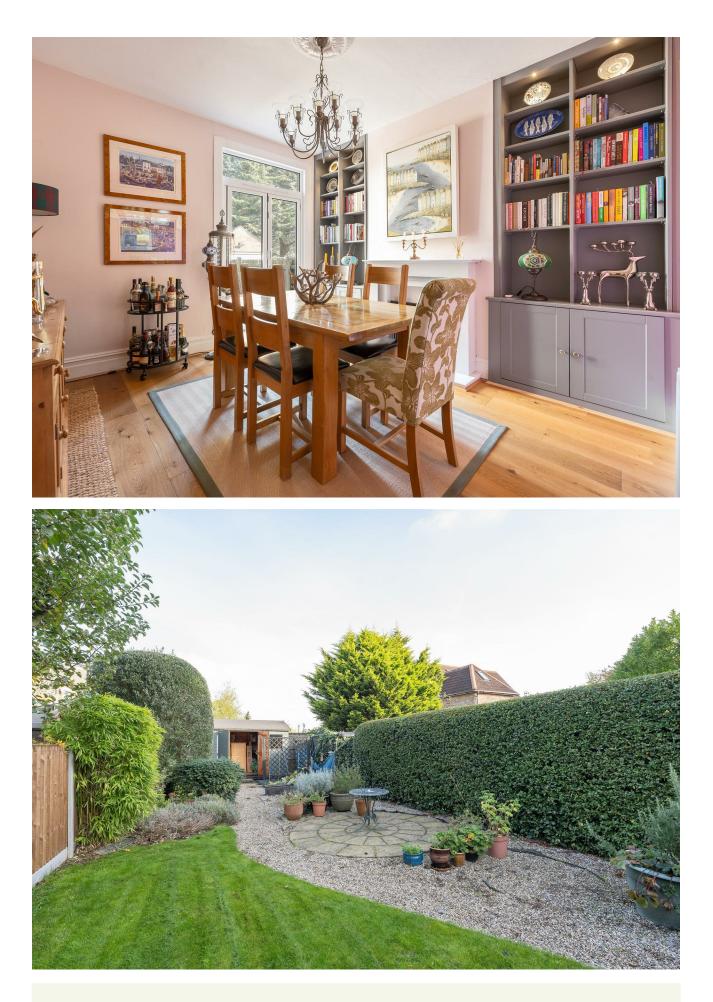

Your front reception room is bursting with light thanks to the generous bespoke shutter clad - windows, which perfectly showcase the blush decor and features such as the striking ceiling rose and fireplace surround. The custom carpentry not only looks great but will be a real convenience too. The rear reception is just as beautiful, with the same thoughtful features, while the spacious kitchen/diner is bright and modern with plenty of space for a table.

At the rear, the WC and utility room will be a much appreciated convenience, while behind, you'll find your epically sized garden - an 80 foot stretch of rolling greenery, which is dreamily secluded thanks to the mature foliage.