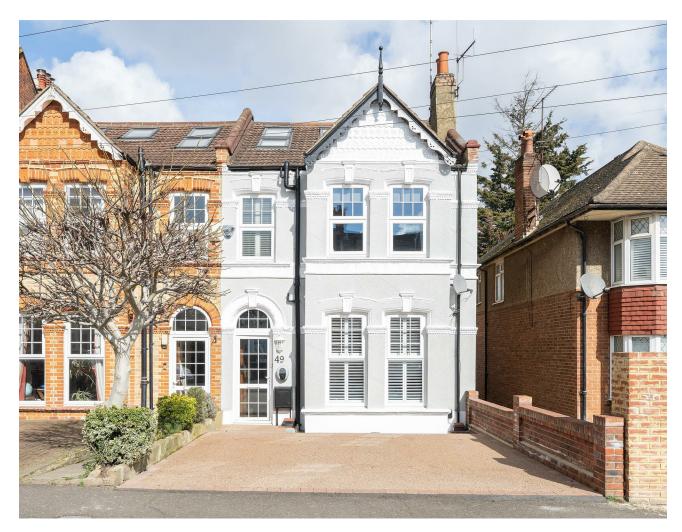

# GORDON ROAD, SOUTH WOODFORD Offers In Excess Of £850,000 Freehold 4 Bed House - Semi-Detached

### Features:

- Victorian Semi-Detached House
- Four Double Bedrooms
- Two Bathrooms
- Driveway for Two Cars
- Landscaped 80ft Garden
- Fantastic Proportions (Roughly 1900sqft)
- Period Features
- 12min Walk to South Woodford Station

## → SALES LETTINGS NEW HOMES INVESTMENT & DEVELOPMENT

Set on a quiet street in a sought-after part of South Woodford, this brilliantly spacious four-double bedroom semi-detached home has a lengthly list of highlights... Before you've even ventured inside, there's the epic 80 foot garden and off-street parking for two cars. Step through the front door and you've got two reception rooms, a spacious kitchen/diner, utility room, WC and two bathrooms amongst the highlights. It's all immaculately finished and full of Victorian