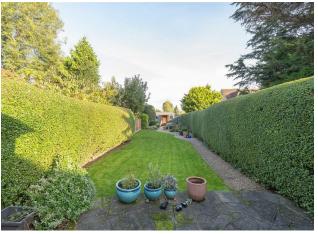

At the rear, the WC and utility room will be a much appreciated convenience, while behind, you'll find your epically sized garden - an 80 foot stretch of rolling greenery, which is dreamily secluded thanks to the mature foliage.