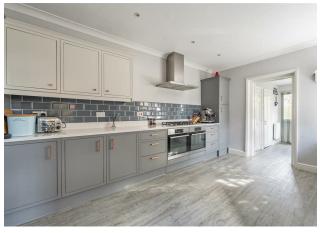

Your front reception room is bursting with light thanks to the generous bespoke shutter clad - windows, which perfectly showcase the blush decor and features such as the striking ceiling rose and fireplace surround. The custom carpentry not only looks great but will be a real convenience too. The rear reception is just as beautiful, with the same thoughtful features, while the spacious kitchen/diner is bright and modern with plenty of space for a table.