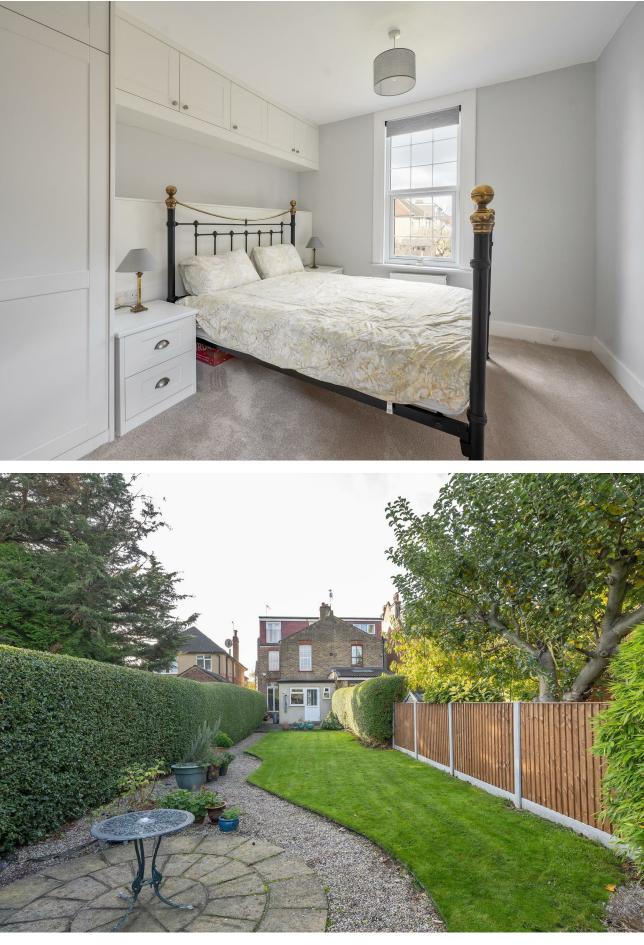

At the rear, the WC and utility room will be a much appreciated convenience, while behind, you'll find your epically sized garden - an 80 foot stretch of rolling greenery, which is dreamily secluded thanks to the mature foliage.

On the first floor, you'll find three smart bedrooms - all with masterfully crafted in-built storage. There's also a modern family bathroom with an over-tub shower. Finally in the loft, you have your master bedroom, complete with a sleek en-suite, and plenty of eaves storage.