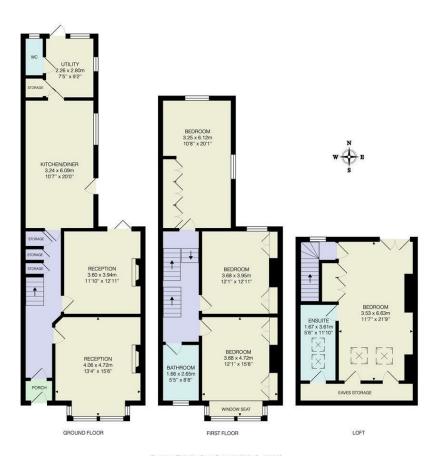

### Features:

- Victorian Semi-Detached House
- Four Double Bedrooms
- Two Bathrooms
- Driveway for Two Cars
- Landscaped 80ft Garden
- Fantastic Proportions (Roughly 1900sqft)
- Period Features
- 12min Walk to South Woodford Station

On the first floor, you'll find three smart bedrooms - all with masterfully crafted in-built storage. There's also a modern family bathroom with an over-tub shower. Finally in the loft, you have your master bedroom, complete with a sleek en-suite, and plenty of eaves storage.

REQUEST A VIEWING 0203 3691818

FOLLOW US → @STOWBROTHERS STOWBROTHERS.COM

Porch

Storage

**Reception** 13'3" x 15'5"

**Reception** 11'9" x 12'11"

Kitchen 10'7" x 19'11"

Storage

Utility 7'4" x 9'2"

wc

**Bedroom** 12'0" x 15'5"

**Bedroom** 12'0" x 12'11"

Bedroom 10'7" x 20'0"

Bathroom 5'5" x 8'8"

Bedroom 11'6" x 21'9"

**Ensuite** 5'5" x 11'10" Garden