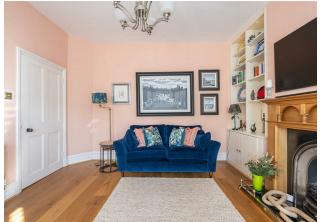

Your front reception room is bursting with light thanks to the generous bespoke shutter clad - windows, which perfectly showcase the blush decor and features such as the striking ceiling rose and fireplace surround. The custom carpentry not only looks great but will be a real convenience too. The rear reception is just as beautiful, with the same thoughtful features, while the spacious kitchen/diner is bright and modern with plenty of space for a table.