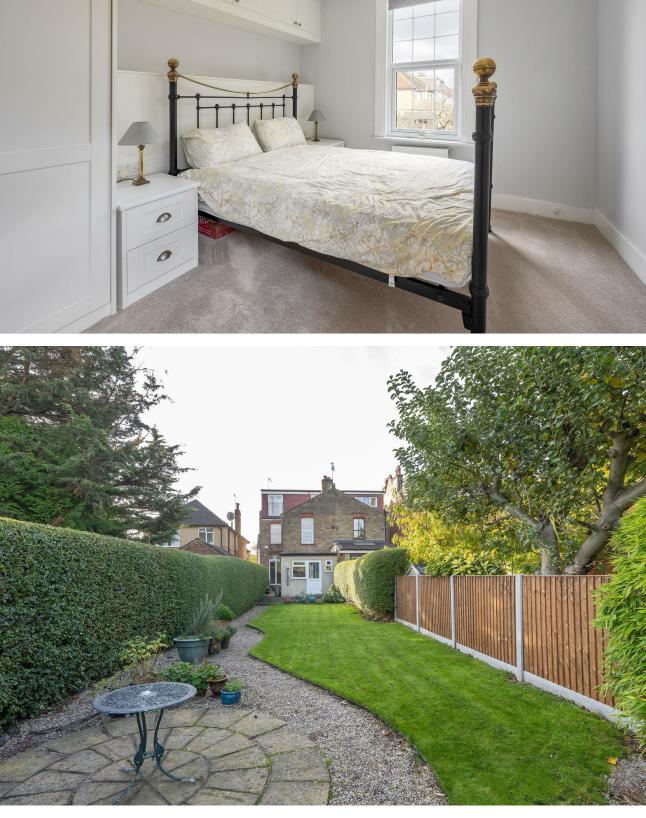

At the rear, the WC and utility room will be a much appreciated convenience, while behind, you'll find your epically sized garden - an 80 foot stretch of rolling greenery, which is dreamily secluded thanks to the mature foliage.

On the first floor, you'll find three smart bedrooms - all with masterfully crafted in-built storage. There's also a modern family bathroom with an over-tub shower. Finally in the loft, you have your master bedroom, complete with a sleek en-suite, and plenty of eaves storage.