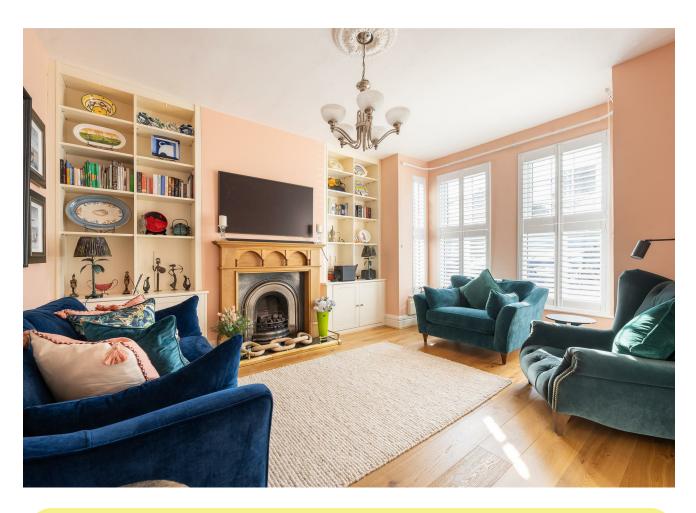

Your front reception room is bursting with light thanks to the generous bespoke shutter clad - windows, which perfectly showcase the blush decor and features such as the striking ceiling rose and fireplace surround. The custom carpentry not only looks great but will be a real convenience too. The rear reception is just as beautiful, with the same thoughtful features, while the spacious kitchen/diner is bright and modern with plenty of space for a table.