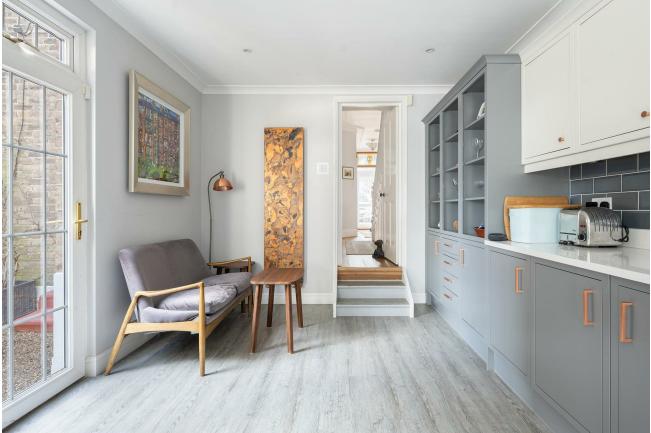

Your front reception room is bursting with light thanks to the generous bespoke shutter clad - windows, which perfectly showcase the blush decor and features such as the striking ceiling rose and fireplace surround. The custom carpentry not only looks great but will be a real convenience too. The rear reception is just as beautiful, with the same thoughtful features, while the spacious kitchen/diner is bright and modern with plenty of space for a table.

At the rear, the WC and utility room will be a much appreciated convenience, while behind, you'll find your epically sized garden - an 80 foot stretch of rolling greenery, which is dreamily secluded thanks to the mature foliage.