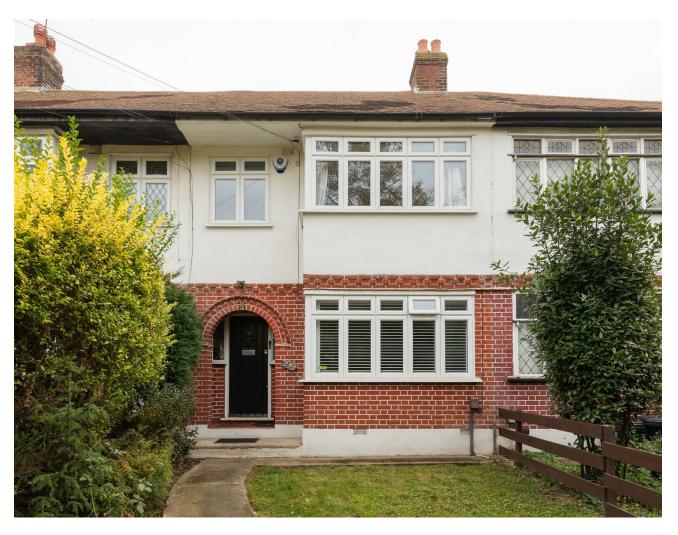

A pleasantly plush and smartly appointed three bedroom 1930s terrace, with a large rear garden, substantial garage and scope for further development. You're sat on a peaceful residential street, opposite nothing but open greenery.

### IF YOU LIVED HERE...

Stroll up your perfectly picturesque front garden, nicely setting you back from the road and greenery opposite, and you'll have a wealth of social space to stretch out in. Your front lounge alone totals 180 square foot, plushly carpeted in grey with walls pristinely finished in white. A handy cloakroom sits off the hallway, while to the rear your kitchen/diner is more enormous still at 170 square feet.