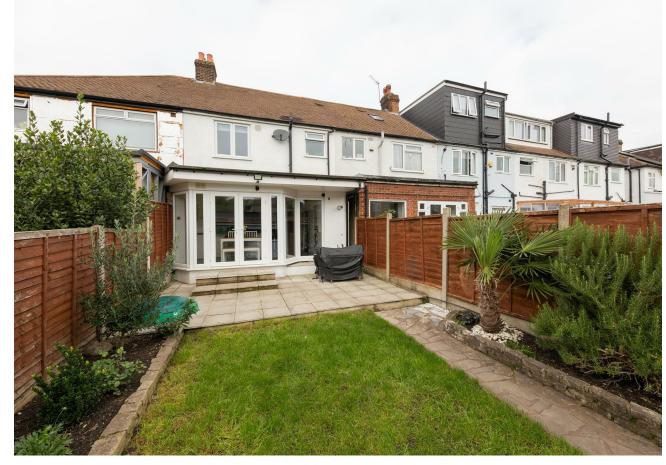

A pleasantly plush and smartly appointed three bedroom 1930s terrace, with a large rear garden, substantial garage and scope for further development. You're sat on a peaceful residential street, opposite nothing but open greenery.

### WHAT ELSE?

- Don't forget your garden, a charming mix of patio and lawn, flanked by timber fencing and ending in that substantial 190 square foot garage. Plenty of room for hobbies as well as parking.
  The local social hub of George Lane, for cafes, bars and restaurants, is just a twenty minute stroll away. Or a five minute
- Your garage leads out to a private lane running along between you and your neighbours' gardens, for the ideal blend of security and simplicity. Drivers can be on the arterial North Circular in barely five minutes.

Garden 19'8"

Garage

15'0" x 12'11"

**REQUEST A VIEWING** 0203 3691818

FOLLOW US → @STOWBROTHERS STOWBROTHERS.COM