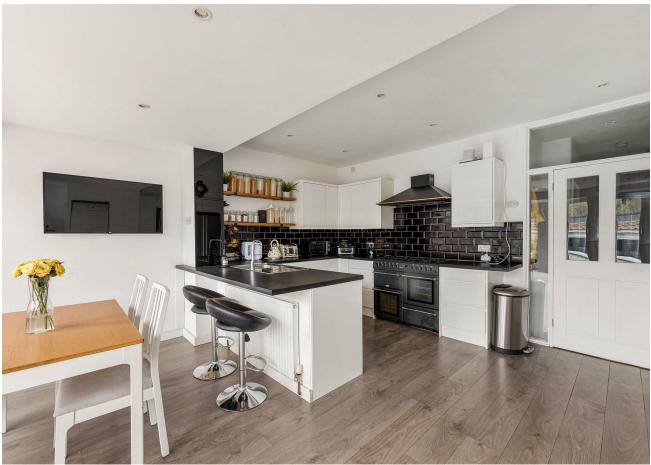

### IF YOU LIVED HERE...

Stroll up your perfectly picturesque front garden, nicely setting you back from the road and greenery opposite, and you'll have a wealth of social space to stretch out in. Your front lounge alone totals 180 square foot, plushly carpeted in grey with walls pristinely finished in white. A handy cloakroom sits off the hallway, while to the rear your kitchen/diner is more enormous still at 170 square feet.

In here things are artfully zoned by a breakfast bar topped with glossy dark, quartz style counters atop a sleek suite of white cabinets and a gleaming metro tile splashback. A rear wall of oversized patio doors and windows let light flood in and frame your rear garden. Upstairs, you have two substantial double bedrooms plus a generous single, all bright, stylish and sizeable, while your family bathroom features both a rainfall shower and tub.