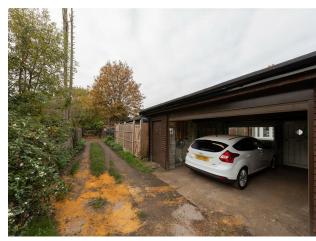

### Features:

- 1930's Terraced House
- Detached Garage
- Kitchen Extension
- Ground Floor WC
- Newly Fitted Bathroom • Neutral Decor Throughout
- Potential For Loft Conversion
- Moments To Roding Valley Park

### WHAT ELSE?

- Don't forget your garden, a charming mix of patio and lawn, flanked by timber fencing and ending in that substantial 190 square foot garage. Plenty of room for hobbies as well as parking.
  The local social hub of George Lane, for cafes, bars and restaurants, is just a twenty minute stroll away. Or a five minute
- Your garage leads out to a private lane running along between you and your neighbours' gardens, for the ideal blend of security and simplicity. Drivers can be on the arterial North Circular in barely five minutes.

Garden 19'8"

Garage

15'0" x 12'11"

**REQUEST A VIEWING** 0203 3691818

FOLLOW US → @STOWBROTHERS STOWBROTHERS.COM