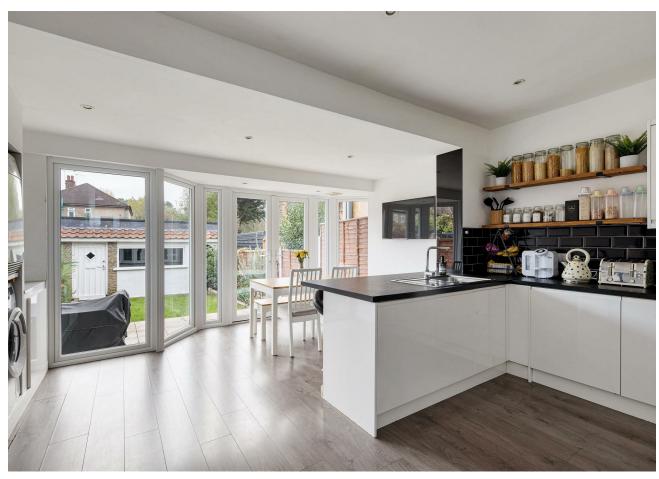

### IF YOU LIVED HERE...

Stroll up your perfectly picturesque front garden, nicely setting you back from the road and greenery opposite, and you'll have a wealth of social space to stretch out in. Your front lounge alone totals 180 square foot, plushly carpeted in grey with walls pristinely finished in white. A handy cloakroom sits off the hallway, while to the rear your kitchen/diner is more enormous still at 170 square feet.

In here things are artfully zoned by a breakfast bar topped with glossy dark, quartz style counters atop a sleek suite of white cabinets and a gleaming metro tile splashback. A rear wall of oversized patio doors and windows let light flood in and frame your rear garden. Upstairs, you have two substantial double bedrooms plus a generous single, all bright, stylish and sizeable, while your family bathroom features both a rainfall shower and tub.