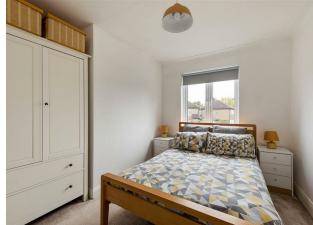

In here things are artfully zoned by a breakfast bar topped with glossy dark, quartz style counters atop a sleek suite of white cabinets and a gleaming metro tile splashback. A rear wall of oversized patio doors and windows let light flood in and frame your rear garden. Upstairs, you have two substantial double bedrooms plus a generous single, all bright, stylish and sizeable, while your family bathroom features both a rainfall shower and tub.

Bedroom

12'2" x 10'5"

Bedroom

13'2" x 10'5"

Bedroom

7'3" x 5'10"

Bathroom

8'0" x 5'7"