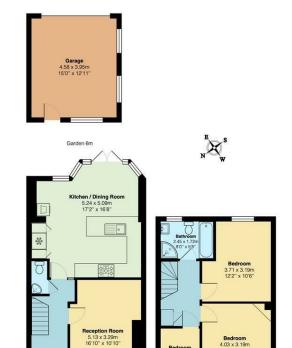

Total Area: 87.1 m² ... 937 ft² (excluding garage)

## FOLLOW US → @STOWBROTHERS STOWBROTHERS.COM

REQUEST A VIEWING 0203 3691818

FOLLOW US → @STOWBROTHERS STOWBROTHERS.COM

Reception Room

Kitchen / Dining Room

17'2" × 16'8"

16'9" x 10'9"

wc

Bedroom

12'2" x 10'5"

Bedroom

13'2" x 10'5"

Bedroom

7'3" x 5'10"

Bathroom

8'0" x 5'7"

Garden 19'8"

Garage

15'0" x 12'11"

**REQUEST A VIEWING** 0203 3691818

FOLLOW US → @STOWBROTHERS STOWBROTHERS.COM