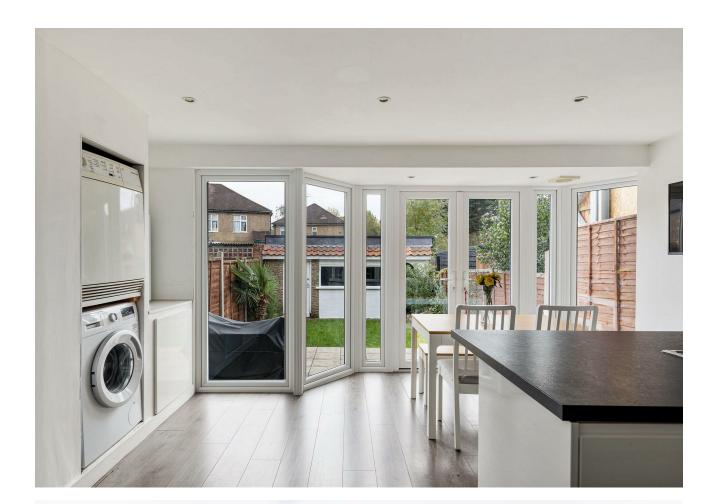

### IF YOU LIVED HERE...

Stroll up your perfectly picturesque front garden, nicely setting you back from the road and greenery opposite, and you'll have a wealth of social space to stretch out in. Your front lounge alone totals 180 square foot, plushly carpeted in grey with walls pristinely finished in white. A handy cloakroom sits off the hallway, while to the rear your kitchen/diner is more enormous still at 170 square feet.

In here things are artfully zoned by a breakfast bar topped with glossy dark, quartz style counters atop a sleek suite of white cabinets and a gleaming metro tile splashback. A rear wall of oversized patio doors and windows let light flood in and frame your rear garden. Upstairs, you have two substantial double bedrooms plus a generous single, all bright, stylish and sizeable, while your family bathroom features both a rainfall shower and tub.