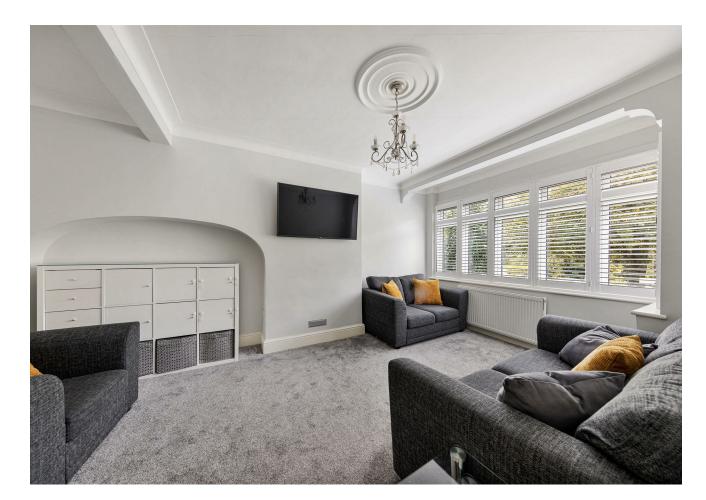

### IF YOU LIVED HERE...

Stroll up your perfectly picturesque front garden, nicely setting you back from the road and greenery opposite, and you'll have a wealth of social space to stretch out in. Your front lounge alone totals 180 square foot, plushly carpeted in grey with walls pristinely finished in white. A handy cloakroom sits off the hallway, while to the rear your kitchen/diner is more enormous still at 170 square feet.