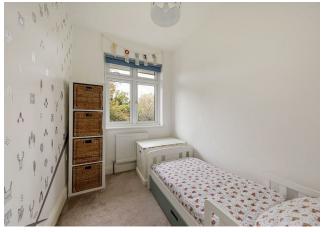

In here things are artfully zoned by a breakfast bar topped with glossy dark, quartz style counters atop a sleek suite of white cabinets and a gleaming metro tile splashback. A rear wall of oversized patio doors and windows let light flood in and frame your rear garden. Upstairs, you have two substantial double bedrooms plus a generous single, all bright, stylish and sizeable, while your family bathroom features both a rainfall shower and tub.

Bedroom

12'2" x 10'5"

Bedroom

13'2" x 10'5"

Bedroom

7'3" x 5'10"

Bathroom

8'0" x 5'7"