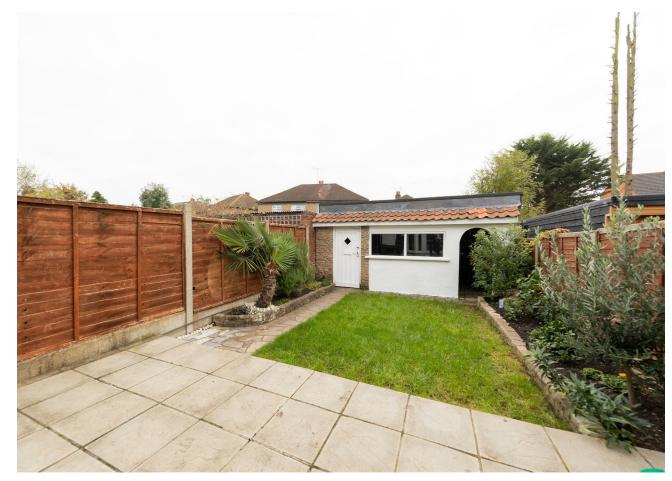

### WHAT ELSE?

- Don't forget your garden, a charming mix of patio and lawn, flanked by timber fencing and ending in that substantial 190 square foot garage. Plenty of room for hobbies as well as parking.
  The local social hub of George Lane, for cafes, bars and restaurants, is just a twenty minute stroll away. Or a five minute
- Your garage leads out to a private lane running along between you and your neighbours' gardens, for the ideal blend of security and simplicity. Drivers can be on the arterial North Circular in barely five minutes.

Garden 19'8"

Garage

15'0" x 12'11"

**REQUEST A VIEWING** 0203 3691818

FOLLOW US → @STOWBROTHERS STOWBROTHERS.COM