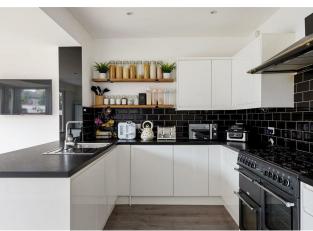

In here things are artfully zoned by a breakfast bar topped with glossy dark, quartz style counters atop a sleek suite of white cabinets and a gleaming metro tile splashback. A rear wall of oversized patio doors and windows let light flood in and frame your rear garden. Upstairs, you have two substantial double bedrooms plus a generous single, all bright, stylish and sizeable, while your family bathroom features both a rainfall shower and tub.