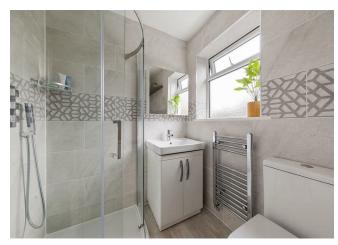

### Features:

- 1930's Terraced House
- Detached Garage
- Kitchen Extension
- Ground Floor WC
- Newly Fitted Bathroom • Neutral Decor Throughout
- Potential For Loft Conversion
- Moments To Roding Valley Park

In here things are artfully zoned by a breakfast bar topped with glossy dark, quartz style counters atop a sleek suite of white cabinets and a gleaming metro tile splashback. A rear wall of oversized patio doors and windows let light flood in and frame your rear garden. Upstairs, you have two substantial double bedrooms plus a generous single, all bright, stylish and sizeable, while your family bathroom features both a rainfall shower and tub.