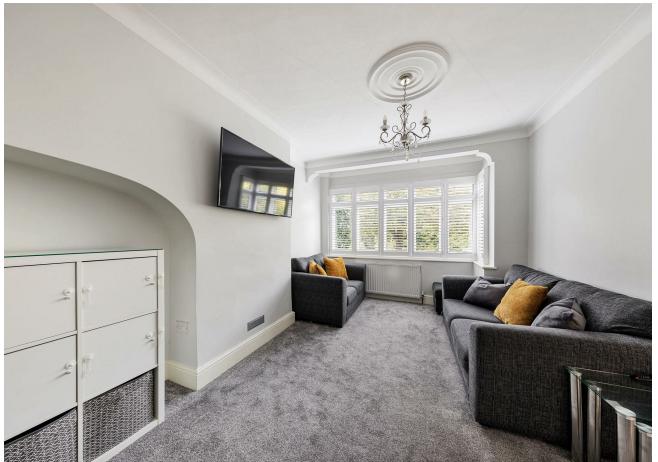

### IF YOU LIVED HERE...

Stroll up your perfectly picturesque front garden, nicely setting you back from the road and greenery opposite, and you'll have a wealth of social space to stretch out in. Your front lounge alone totals 180 square foot, plushly carpeted in grey with walls pristinely finished in white. A handy cloakroom sits off the hallway, while to the rear your kitchen/diner is more enormous still at 170 square feet.