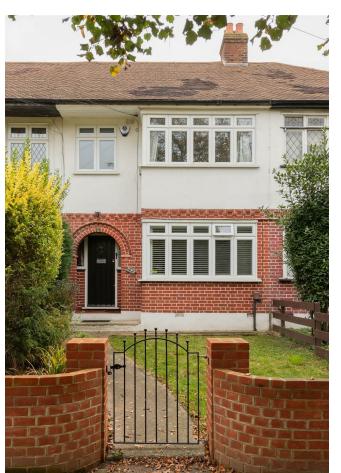

## CHIGWELL ROAD, WOODFORD GREEN Offers In Excess Of £495,000 Freehold 3 Bed House - Mid Terrace

### Features:

- 1930's Terraced House
- Detached Garage
- Kitchen Extension
- Ground Floor WC
- Newly Fitted Bathroom • Neutral Decor Throughout
- Potential For Loft Conversion
- Moments To Roding Valley Park

A pleasantly plush and smartly appointed three bedroom 1930s terrace, with a large rear garden, substantial garage and scope for further development. You're sat on a peaceful residential street, opposite nothing but open greenery.

### IF YOU LIVED HERE...

Stroll up your perfectly picturesque front garden, nicely setting you back from the road and greenery opposite, and you'll have a wealth of social space to stretch out in. Your front lounge alone totals 180 square foot, plushly carpeted in grey with walls pristinely finished in white. A handy cloakroom sits off the hallway, while to the rear your kitchen/diner is more enormous still at 170 square feet.