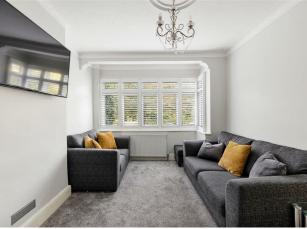

### IF YOU LIVED HERE...

Stroll up your perfectly picturesque front garden, nicely setting you back from the road and greenery opposite, and you'll have a wealth of social space to stretch out in. Your front lounge alone totals 180 square foot, plushly carpeted in grey with walls pristinely finished in white. A handy cloakroom sits off the hallway, while to the rear your kitchen/diner is more enormous still at 170 square feet.