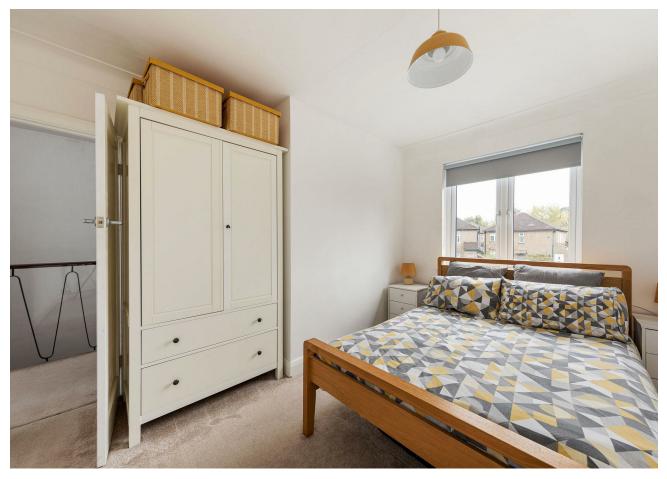

In here things are artfully zoned by a breakfast bar topped with glossy dark, quartz style counters atop a sleek suite of white cabinets and a gleaming metro tile splashback. A rear wall of oversized patio doors and windows let light flood in and frame your rear garden. Upstairs, you have two substantial double bedrooms plus a generous single, all bright, stylish and sizeable, while your family bathroom features both a rainfall shower and tub.

Bedroom

12'2" x 10'5"

Bedroom

13'2" x 10'5"

Bedroom

7'3" x 5'10"

Bathroom

8'0" x 5'7"