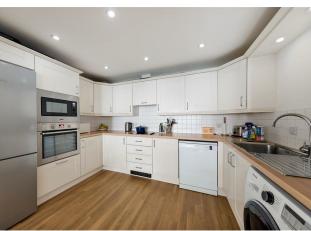

#### IF YOU LIVED HERE...

You'll love the generous proportions of your purpose-build home - and you'll really appreciate how it's been designed with modern living in mind.

The open plan kitchen/living room is sleek and spotless, with stunning engineered flooring sweeping its length, and natural light throughout. There's plenty of space for working, eating, relaxing and socialising, and during warmer months your balcony will become a fantastic extension of your living space. The kitchen fittings are sleek and modern – and there's ample storage space across the units.