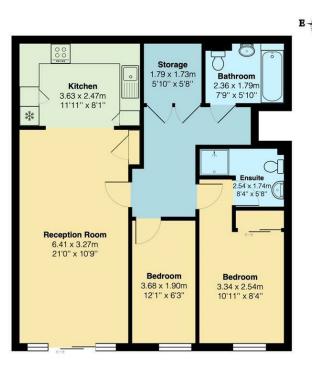

Total Area: 70.2 m<sup>2</sup> ... 756 ft<sup>2</sup> All measurements are approximate and for display purposes only.

→ SALES LETTINGS **NEW HOMES** INVESTMENT & DEVELOPMENT

#### Investment & Development

id@stowbrothers.com 0208 520 6220

Bedroom

Ensuite 8'3" x 5'8"

Bedroom

12'0" x 6'2"

21'0" x 10'8"

Kitchen 11'10" x 8'1"

Storage 5'10" x 5'8"

Bathroom

7'8" x 5'10"

Reception Room

10'11" x 8'3"