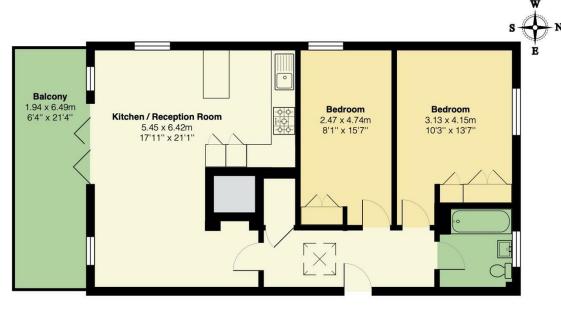

# 0203 3691818

Fourth Floor

Total Area: 71.0 m<sup>2</sup> ... 764 ft<sup>2</sup> All measurements are approximate and for display purposes only

REQUEST A VIEWING 0203 3691818

FOLLOW US → @STOWBROTHERS STOWBROTHERS.COM

Kitchen/Reception room 17'10" x 21'0"

Balcony 6'4" x 21'3"

Bedroom 8'1" x 15'6"

Bedroom

10'3" x 13'7"

Bathroom