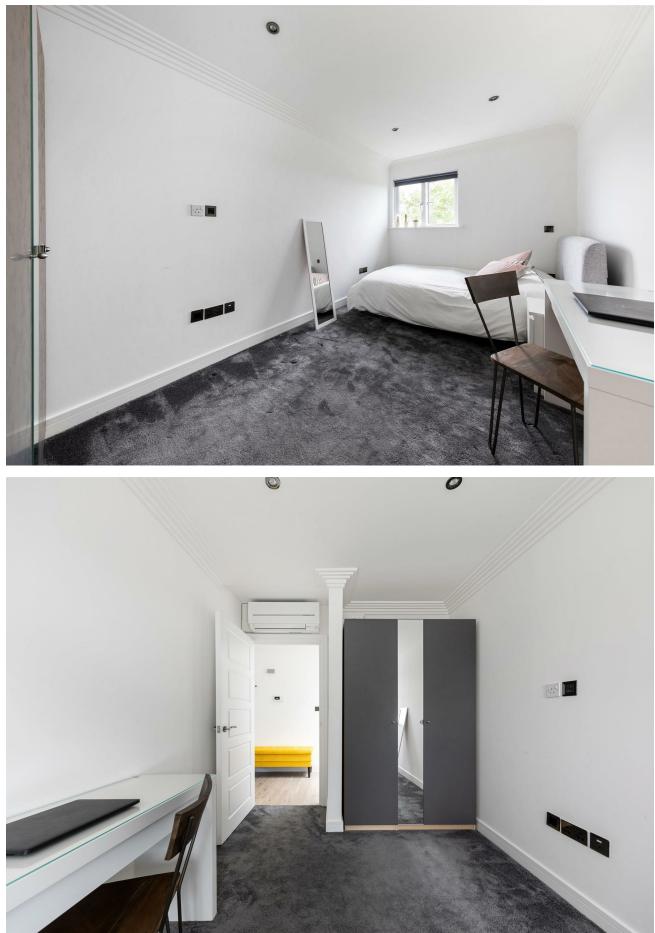

Light dove grey hardwood flows underfoot, with a variety of recessed and suspended designer lighting overhead. The kitchen area is smartly finished with a sleek white suite of fitted cabinets and complementary worksurfaces including a gorgeous breakfast bar. Elsewhere both your bedrooms are substantial doubles and every bit as handsome as you'd expect, while your bathroom gleams in floor to ceiling designer tiling and features a rainfall shower over the tub.

## WHAT ELSE?

- A large skylight illuminates your wide hallway and its wealth of incidental space. There's also plenty of fitted storage here, and still more in each bedroom. A welcome addition to any London apartment.