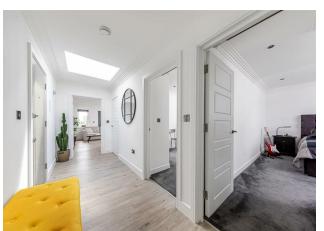

## WHAT ELSE?

- A large skylight illuminates your wide hallway and its wealth of incidental space. There's also plenty of fitted storage here, and still more in each bedroom. A welcome addition to any London apartment.