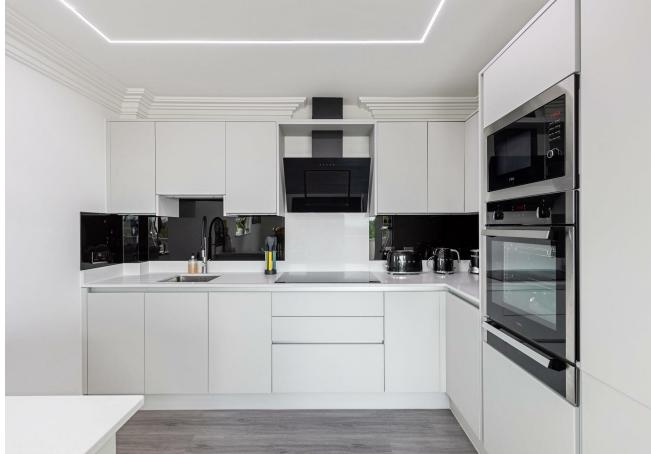

Light dove grey hardwood flows underfoot, with a variety of recessed and suspended designer lighting overhead. The kitchen area is smartly finished with a sleek white suite of fitted cabinets and complementary worksurfaces including a gorgeous breakfast bar. Elsewhere both your bedrooms are substantial doubles and every bit as handsome as you'd expect, while your bathroom gleams in floor to ceiling designer tiling and features a rainfall shower over the tub.