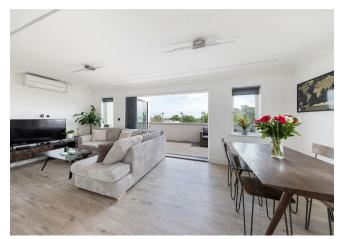

## IF YOU LIVED HERE ...

You'll be enjoying the views from your private fourth floor south facing balcony, over 100 square feet of decked outside space, with a part glazed balustrade all the better to enjoy the views over Woodford. The perfect spot for morning coffee or evening glass of wine. Inside, your dual aspect, kitchen/lounge totals around 300 square feet and is every bit as impressive, dual aspect and flooded with natural light.

Light dove grey hardwood flows underfoot, with a variety of recessed and suspended designer lighting overhead. The kitchen area is smartly finished with a sleek white suite of fitted cabinets and complementary worksurfaces including a gorgeous breakfast bar. Elsewhere both your bedrooms are substantial doubles and every bit as handsome as you'd expect, while your bathroom gleams in floor to ceiling designer tiling and features a rainfall shower over the tub.