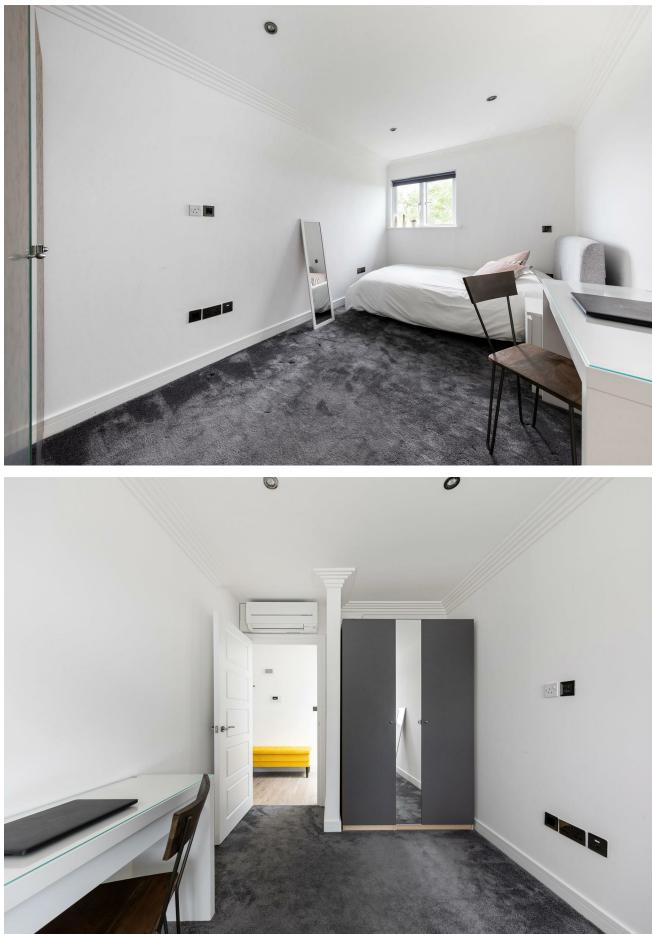

Light dove grey hardwood flows underfoot, with a variety of recessed and suspended designer lighting overhead. The kitchen area is smartly finished with a sleek white suite of fitted cabinets and complementary worksurfaces including a gorgeous breakfast bar. Elsewhere both your bedrooms are substantial doubles and every bit as handsome as you'd expect, while your bathroom gleams in floor to ceiling designer tiling and features a rainfall shower over the tub.

## WHAT ELSE?

- A large skylight illuminates your wide hallway and its wealth of incidental space. There's also plenty of fitted storage here, and still more in each bedroom. A welcome addition to any London apartment.