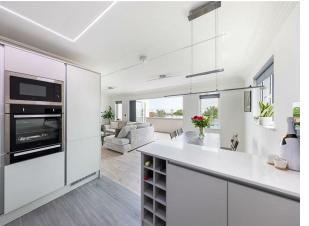

Fixtures and fittings are held to an immaculate standard throughout, with high end integrated kitchen appliances, designer recessed lighting and air conditioning.

**REQUEST A VIEWING** 0203 3691818

Light dove grey hardwood flows underfoot, with a variety of recessed and suspended designer lighting overhead. The kitchen area is smartly finished with a sleek white suite of fitted cabinets and complementary worksurfaces including a gorgeous breakfast bar. Elsewhere both your bedrooms are substantial doubles and every bit as handsome as you'd expect, while your bathroom gleams in floor to ceiling designer tiling and features a rainfall shower over the tub.