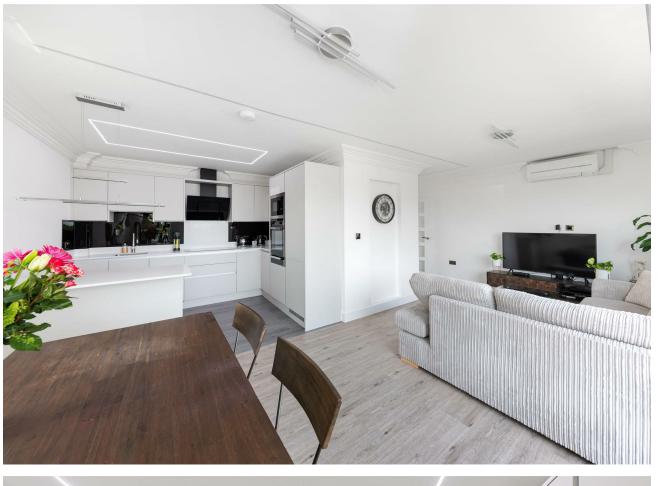

## IF YOU LIVED HERE ...

You'll be enjoying the views from your private fourth floor south facing balcony, over 100 square feet of decked outside space, with a part glazed balustrade all the better to enjoy the views over Woodford. The perfect spot for morning coffee or evening glass of wine. Inside, your dual aspect, kitchen/lounge totals around 300 square feet and is every bit as impressive, dual aspect and flooded with natural light.

Light dove grey hardwood flows underfoot, with a variety of recessed and suspended designer lighting overhead. The kitchen area is smartly finished with a sleek white suite of fitted cabinets and complementary worksurfaces including a gorgeous breakfast bar. Elsewhere both your bedrooms are substantial doubles and every bit as handsome as you'd expect, while your bathroom gleams in floor to ceiling designer tiling and features a rainfall shower over the tub.