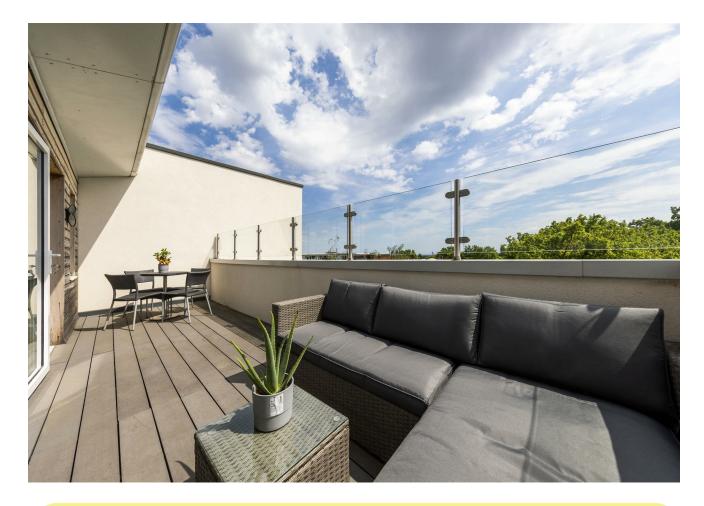

## IF YOU LIVED HERE ...

You'll be enjoying the views from your private fourth floor south facing balcony, over 100 square feet of decked outside space, with a part glazed balustrade all the better to enjoy the views over Woodford. The perfect spot for morning coffee or evening glass of wine. Inside, your dual aspect, kitchen/lounge totals around 300 square feet and is every bit as impressive, dual aspect and flooded with natural light.

"I have had a great time in this apartment, which is in an excellent location in South Woodford. The high street is only a stone's throw away, with accessible transport links, but at the same time the living space provides quiet and tranquility. In the apartment, the skylight and bi-folding doors really maximise natural light, and the large south facing balcony effectively doubles the living room area, which is great especially in the summer months."