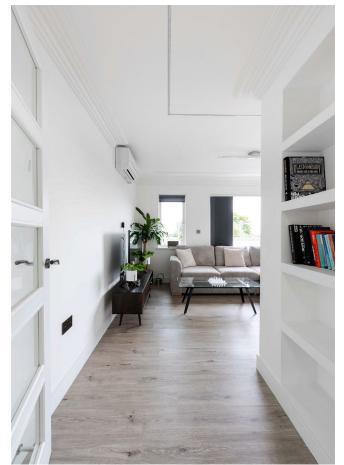

Light dove grey hardwood flows underfoot, with a variety of recessed and suspended designer lighting overhead. The kitchen area is smartly finished with a sleek white suite of fitted cabinets and complementary worksurfaces including a gorgeous breakfast bar. Elsewhere both your bedrooms are substantial doubles and every bit as handsome as you'd expect, while your bathroom gleams in floor to ceiling designer tiling and features a rainfall shower over the tub.

## WHAT ELSE?

- A large skylight illuminates your wide hallway and its wealth of incidental space. There's also plenty of fitted storage here, and still more in each bedroom. A welcome addition to any London apartment.