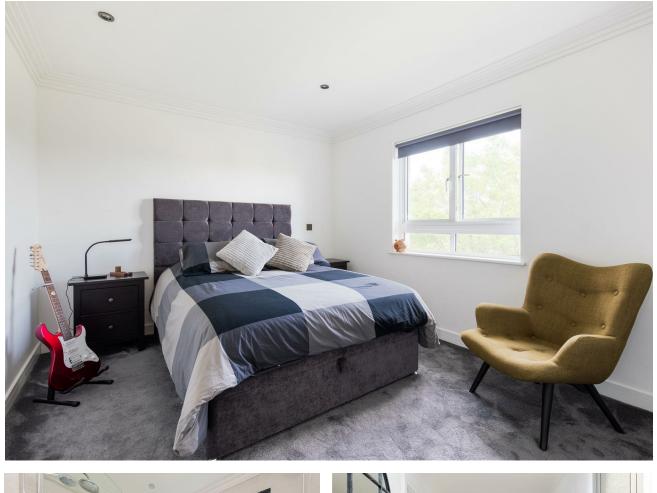

## IF YOU LIVED HERE ...

You'll be enjoying the views from your private fourth floor south facing balcony, over 100 square feet of decked outside space, with a part glazed balustrade all the better to enjoy the views over Woodford. The perfect spot for morning coffee or evening glass of wine. Inside, your dual aspect, kitchen/lounge totals around 300 square feet and is every bit as impressive, dual aspect and flooded with natural light.

Light dove grey hardwood flows underfoot, with a variety of recessed and suspended designer lighting overhead. The kitchen area is smartly finished with a sleek white suite of fitted cabinets and complementary worksurfaces including a gorgeous breakfast bar. Elsewhere both your bedrooms are substantial doubles and every bit as handsome as you'd expect, while your bathroom gleams in floor to ceiling designer tiling and features a rainfall shower over the tub.