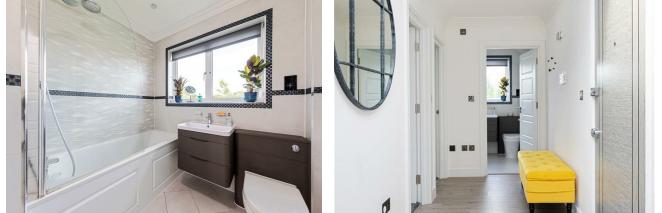

Light dove grey hardwood flows underfoot, with a variety of recessed and suspended designer lighting overhead. The kitchen area is smartly finished with a sleek white suite of fitted cabinets and complementary worksurfaces including a gorgeous breakfast bar. Elsewhere both your bedrooms are substantial doubles and every bit as handsome as you'd expect, while your bathroom gleams in floor to ceiling designer tiling and features a rainfall shower over the tub.