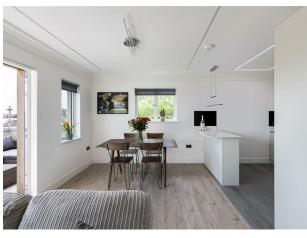

## IF YOU LIVED HERE ...

You'll be enjoying the views from your private fourth floor south facing balcony, over 100 square feet of decked outside space, with a part glazed balustrade all the better to enjoy the views over Woodford. The perfect spot for morning coffee or evening glass of wine. Inside, your dual aspect, kitchen/lounge totals around 300 square feet and is every bit as impressive, dual aspect and flooded with natural light.

Light dove grey hardwood flows underfoot, with a variety of recessed and suspended designer lighting overhead. The kitchen area is smartly finished with a sleek white suite of fitted cabinets and complementary worksurfaces including a gorgeous breakfast bar. Elsewhere both your bedrooms are substantial doubles and every bit as handsome as you'd expect, while your bathroom gleams in floor to ceiling designer tiling and features a rainfall shower over the tub.