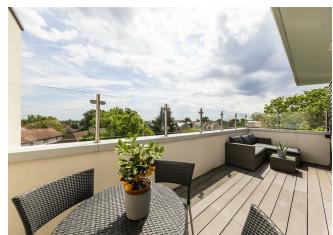

## IF YOU LIVED HERE ...

You'll be enjoying the views from your private fourth floor south facing balcony, over 100 square feet of decked outside space, with a part glazed balustrade all the better to enjoy the views over Woodford. The perfect spot for morning coffee or evening glass of wine. Inside, your dual aspect, kitchen/lounge totals around 300 square feet and is every bit as impressive, dual aspect and flooded with natural light.

"I have had a great time in this apartment, which is in an excellent location in South Woodford. The high street is only a stone's throw away, with accessible transport links, but at the same time the living space provides quiet and tranquility. In the apartment, the skylight and bi-folding doors really maximise natural light, and the large south facing balcony effectively doubles the living room area, which is great especially in the summer months."