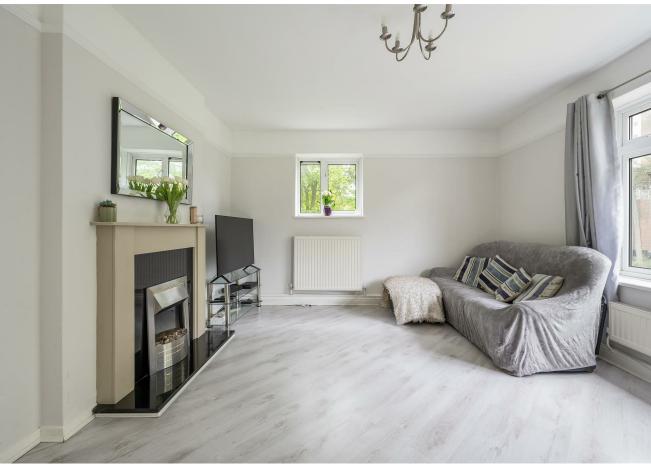

### IF YOU LIVED HERE ...

Step inside and everything's arrayed off your welcoming central hallway, with plenty of incident space and extra storage. Your new home's undoubted high point is the 180 square foot lounge, dual aspect and bright with smoky grey engineered hardwood underfoot, a handsome hearth and mantel and access to your private balcony. Nicely sheltered and with expansive views over your grounds.