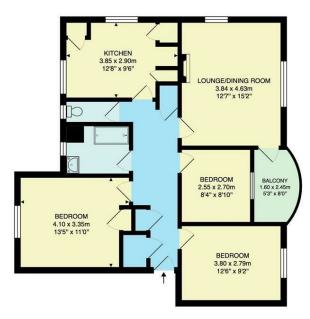

SECOND FLOOR

Total Area (Excluding Balcony): 80.4 m<sup>2</sup> ... 865 ft<sup>2</sup> Whilst every attempt has been made to ensure the accuracy of the floor plan contained here, measurements of doors, windows, rooms and any other items are approximate and no responsibility is taken for any error, omission, or mis-statement. This plan is for illustrative purposes only and should be used as such by any prospective purchaser. The services, systems and appliances shown have not been tested and no guarantee as to their operability or efficiency can be given.

REQUEST A VIEWING 0203 3691818

FOLLOW US → @STOWBROTHERS STOWBROTHERS.COM

Bedroom 13'5" x 10'11"

Bathroom

WC

Kitchen 12'7" x 9'6"

Lounge/Dining Room 12'7" x 15'2"

Bedroom 8'4" x 8'10"

Bedroom 12'5" x 9'1"

Balcony 5'2" x 8'0"

FOLLOW US → @STOWBROTHERS STOWBROTHERS.COM

REQUEST A VIEWING 0203 3691818