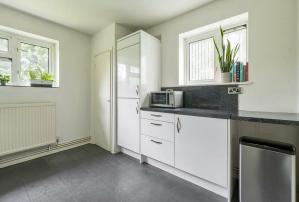

Across the hall your elegantly arranged kitchen continues that soft grey colour scheme with complementary floor tiling and worktops, plus a full suite of integrated appliances and a wealth of extra storage. Elsewhere, your three bedrooms are smart, similarly styled and generous, ranging from seventy five to 150 square feet. Finally your bathroom and WC are handily separated, with the former home to a sizeable, walk-in rainfall shower cubicle.