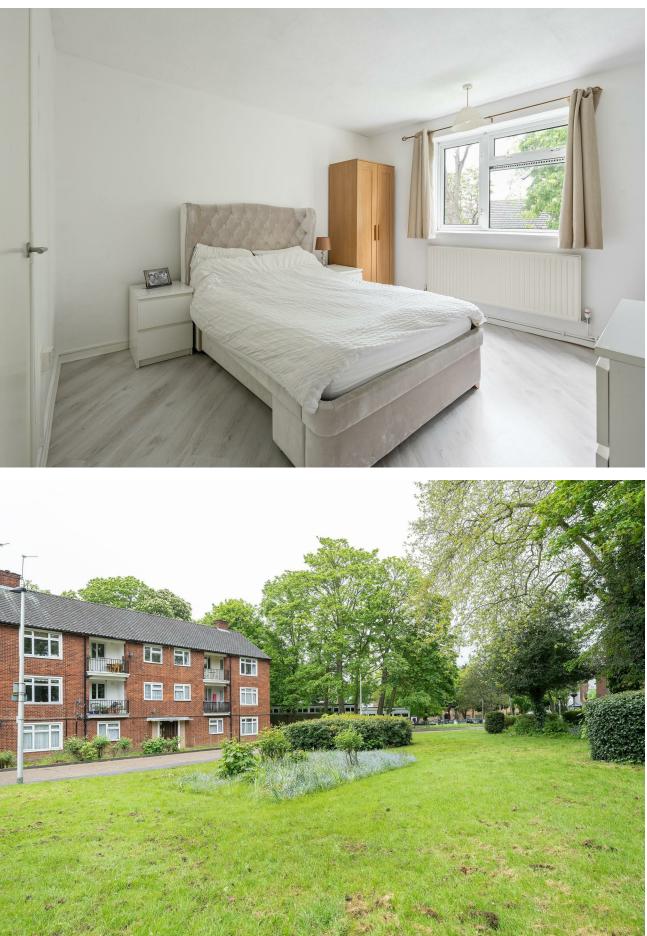

Across the hall your elegantly arranged kitchen continues that soft grey colour scheme with complementary floor tiling and worktops, plus a full suite of integrated appliances and a wealth of extra storage. Elsewhere, your three bedrooms are smart, similarly styled and generous, ranging from seventy five to 150 square feet. Finally your bathroom and WC are handily separated, with the former home to a sizeable, walk-in rainfall shower cubicle.

Your grounds really are something special. Lush green and generous with plenty of lawn and mature trees. It all makes for lovely views from your private balcony.

**REQUEST A VIEWING** 0203 3691818