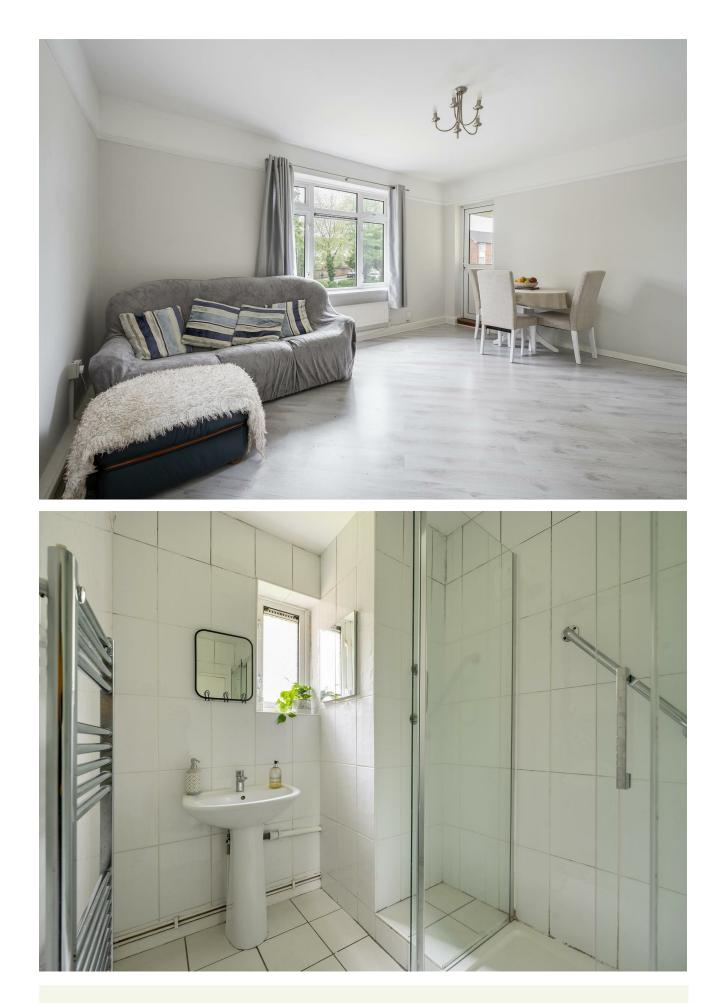

### IF YOU LIVED HERE ...

Step inside and everything's arrayed off your welcoming central hallway, with plenty of incident space and extra storage. Your new home's undoubted high point is the 180 square foot lounge, dual aspect and bright with smoky grey engineered hardwood underfoot, a handsome hearth and mantel and access to your private balcony. Nicely sheltered and with expansive views over your grounds.

Across the hall your elegantly arranged kitchen continues that soft grey colour scheme with complementary floor tiling and worktops, plus a full suite of integrated appliances and a wealth of extra storage. Elsewhere, your three bedrooms are smart, similarly styled and generous, ranging from seventy five to 150 square feet. Finally your bathroom and WC are handily separated, with the former home to a sizeable, walk-in rainfall shower cubicle.