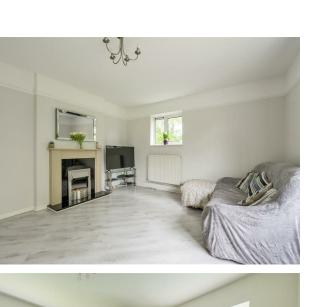

### IF YOU LIVED HERE ...

Step inside and everything's arrayed off your welcoming central hallway, with plenty of incident space and extra storage. Your new home's undoubted high point is the 180 square foot lounge, dual aspect and bright with smoky grey engineered hardwood underfoot, a handsome hearth and mantel and access to your private balcony. Nicely sheltered and with expansive views over your grounds.