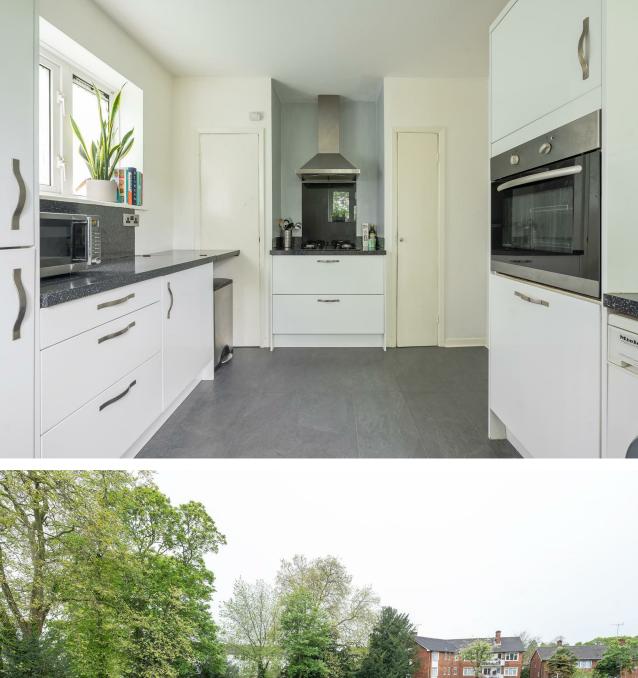

Across the hall your elegantly arranged kitchen continues that soft grey colour scheme with complementary floor tiling and worktops, plus a full suite of integrated appliances and a wealth of extra storage. Elsewhere, your three bedrooms are smart, similarly styled and generous, ranging from seventy five to 150 square feet. Finally your bathroom and WC are handily separated, with the former home to a sizeable, walk-in rainfall shower cubicle.