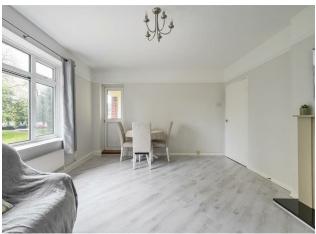

### IF YOU LIVED HERE ...

Step inside and everything's arrayed off your welcoming central hallway, with plenty of incident space and extra storage. Your new home's undoubted high point is the 180 square foot lounge, dual aspect and bright with smoky grey engineered hardwood underfoot, a handsome hearth and mantel and access to your private balcony. Nicely sheltered and with expansive views over your grounds.