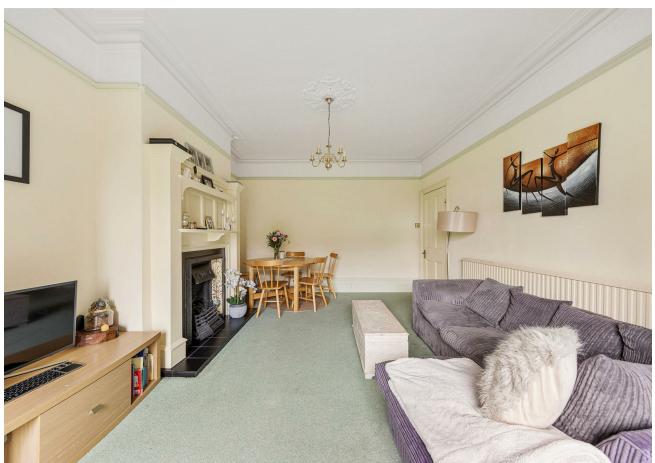

#### IF YOU LIVED HERE...

Step through your front door into the impressive hallway and the first of your plentiful bright and spacious receptions is on the right. Currently in use as a bedroom, in here you have the original ceiling rose, cornicing and picture rail and fireplace with timber mantel, all bathed in natural light from the huge, Edwardian bay window (windows are a mix of double and secondary glazing throughout). You have another substantial lounge to the rear, with more vintage details including an oversized ornate mantel with cast iron fireplace and tiled surround. The decorative archway leads to patio doors, opening out onto the garden.