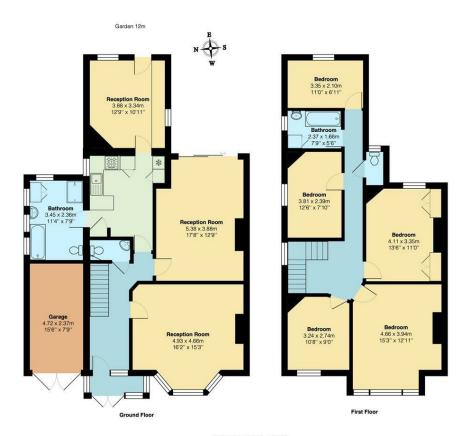

Total Area: 183.3 m<sup>2</sup> ... 1973 ft<sup>2</sup>

#### Features:

- \*\*SOLD BY THE STOW BROTHERS\*\*\*
- Five Bedrooms
- Garage & Driveway
- Huge Potential For Extensions
- Many Beautiful Period Features
- 1973 ft2
- Premier Residential Location
- Chain Free

#### IF YOU LIVED HERE...

Step through your front door into the impressive hallway and the first of your plentiful bright and spacious receptions is on the right. Currently in use as a bedroom, in here you have the original ceiling rose, cornicing and picture rail and fireplace with timber mantel, all bathed in natural light from the huge, Edwardian bay window (windows are a mix of double and secondary glazing throughout). You have another substantial lounge to the rear, with more vintage details including an oversized ornate mantel with cast iron fireplace and tiled surround. The decorative archway leads to patio doors, opening out onto the garden.

Elsewhere, a handy cloakroom WC nestles under the stairs, while your well equipped, spacious kitchen features an integrated chef's oven, hob and breakfast bar. Both spaces feature underfloor heating to keep things cosy. You can also reach your garden from here, via a handy extra reception with original cabinets and counter space. A thirty six foot length of lawn, your garden is as generous as the interior, while back inside your family bathroom completes the ground floor, with handsome sandstone floor to ceiling tiling, a tub and separate stroll in shower cubicle.

Upstairs you have five bedrooms, all enjoying those generous Edwardian proportions, with the rearmost currently in use as a second kitchen, an intriguing feature you may want to keep but can also be removed before completion. Your 180 square foot principal sleeper is an especially fine affair, full of natural light, with a smoky grey colour scheme up to the picture rail and original cornicing overhead. Your sleeping

arrangements are completed by a diverse and characterful set of bedrooms, while your family bathroom features classic chessboard vinyl flooring, chrome heated towel rail and built in vanity unit.

Outside and you're just a half mile on foot from Woodford station, where the Central line will whisk you directly to Liverpool Street in twenty minutes, for a door to door City commute of around half an hour. Heading to the West End? Tottenham Court Road's just nine minutes further. If you're staying local, the social hub of George Lane is a twenty minute stroll away. Or if you want to escape the city entirely, the endless open greenery of Epping Forest is just ten minutes away on foot.

## FOLLOW US → @STOWBROTHERS STOWBROTHERS.COM

REQUEST A VIEWING 0203 3691818

FOLLOW US → @STOWBROTHERS STOWBROTHERS.COM

**Reception** 16'2" x 15'3"

" x 15'3" 15'6" x 7'9"

eption Bedroom

**Reception** 12'9" x 10'11"

2 × 10'11" 13'6" × 11'0" eption Bedroom

**Reception** 17'8" x 12'9"

12'6" x 7'10"

Master Bedroom

Bedroom

FOLLOW US → @STOWBROTHERS STOWBROTHERS.COM