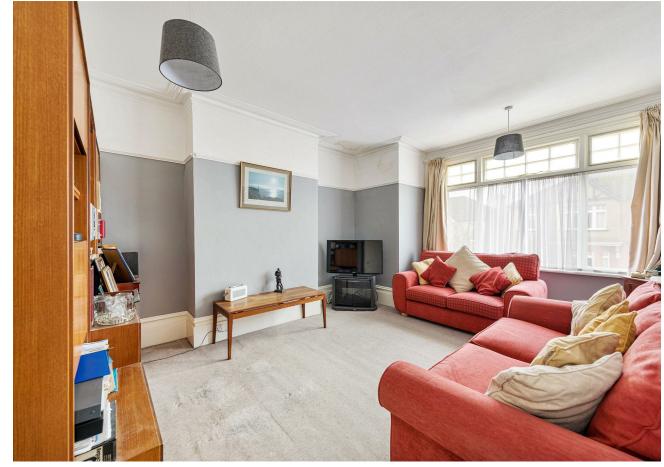

#### IF YOU LIVED HERE...

Step through your front door into the impressive hallway and the first of your plentiful bright and spacious receptions is on the right. Currently in use as a bedroom, in here you have the original ceiling rose, cornicing and picture rail and fireplace with timber mantel, all bathed in natural light from the huge, Edwardian bay window (windows are a mix of double and secondary glazing throughout). You have another substantial lounge to the rear, with more vintage details including an oversized ornate mantel with cast iron fireplace and tiled surround. The decorative archway leads to patio doors, opening out onto the garden.