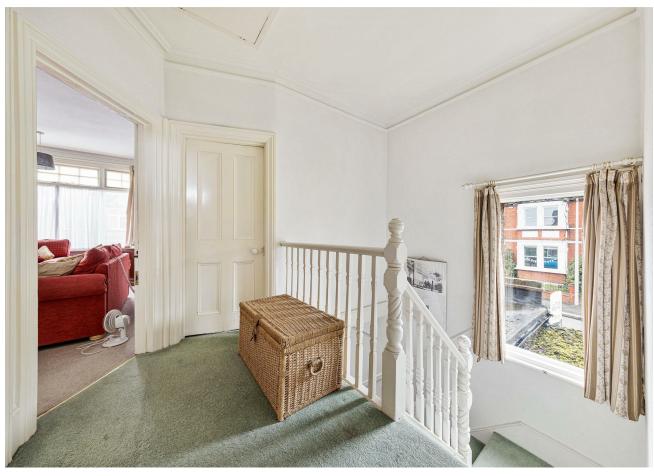

#### IF YOU LIVED HERE...

Step through your front door into the impressive hallway and the first of your plentiful bright and spacious receptions is on the right. Currently in use as a bedroom, in here you have the original ceiling rose, cornicing and picture rail and fireplace with timber mantel, all bathed in natural light from the huge, Edwardian bay window (windows are a mix of double and secondary glazing throughout). You have another substantial lounge to the rear, with more vintage details including an oversized ornate mantel with cast iron fireplace and tiled surround. The decorative archway leads to patio doors, opening out onto the garden.