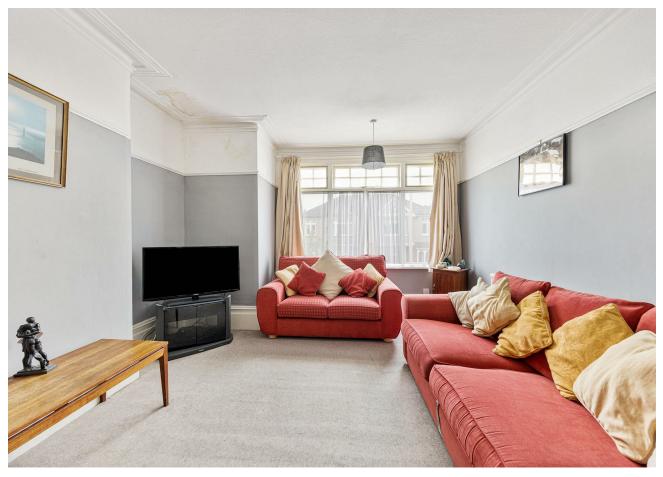

#### IF YOU LIVED HERE...

Step through your front door into the impressive hallway and the first of your plentiful bright and spacious receptions is on the right. Currently in use as a bedroom, in here you have the original ceiling rose, cornicing and picture rail and fireplace with timber mantel, all bathed in natural light from the huge, Edwardian bay window (windows are a mix of double and secondary glazing throughout). You have another substantial lounge to the rear, with more vintage details including an oversized ornate mantel with cast iron fireplace and tiled surround. The decorative archway leads to patio doors, opening out onto the garden.