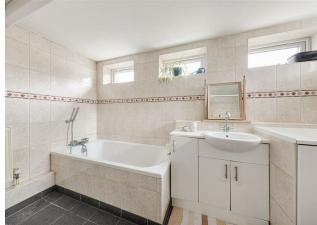

Elsewhere, a handy cloakroom WC nestles under the stairs, while your well equipped, spacious kitchen features an integrated chef's oven, hob and breakfast bar. Both spaces feature underfloor heating to keep things cosy. You can also reach your garden from here, via a handy extra reception with original cabinets and counter space. A thirty six foot length of lawn, your garden is as generous as the interior, while back inside your family bathroom completes the ground floor, with handsome sandstone floor to ceiling tiling, a tub and separate stroll in shower cubicle.