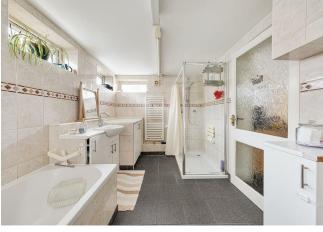

Elsewhere, a handy cloakroom WC nestles under the stairs, while your well equipped, spacious kitchen features an integrated chef's oven, hob and breakfast bar. Both spaces feature underfloor heating to keep things cosy. You can also reach your garden from here, via a handy extra reception with original cabinets and counter space. A thirty six foot length of lawn, your garden is as generous as the interior, while back inside your family bathroom completes the ground floor, with handsome sandstone floor to ceiling tiling, a tub and separate stroll in shower cubicle.

arrangements are completed by a diverse and characterful set of bedrooms, while your family bathroom features classic chessboard vinyl flooring, chrome heated towel rail and built in vanity unit.

Outside and you're just a half mile on foot from Woodford station, where the Central line will whisk you directly to Liverpool Street in twenty minutes, for a door to door City commute of around half an hour. Heading to the West End? Tottenham Court Road's just nine minutes further. If you're staying local, the social hub of George Lane is a twenty minute stroll away. Or if you want to escape the city entirely, the endless open greenery of Epping Forest is just ten minutes away on foot.