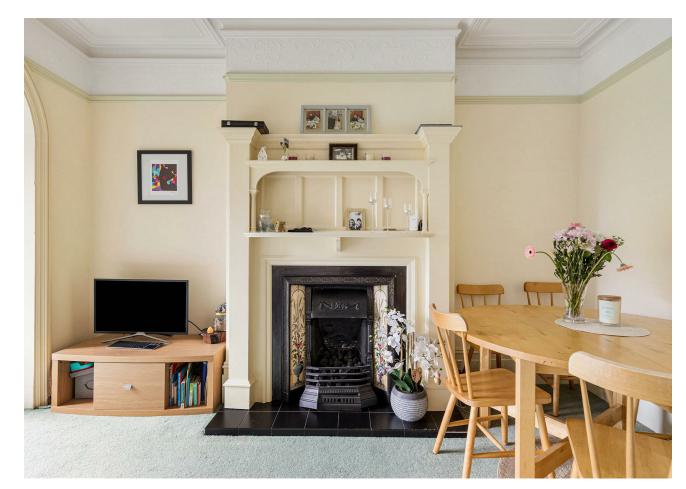

#### IF YOU LIVED HERE...

Step through your front door into the impressive hallway and the first of your plentiful bright and spacious receptions is on the right. Currently in use as a bedroom, in here you have the original ceiling rose, cornicing and picture rail and fireplace with timber mantel, all bathed in natural light from the huge, Edwardian bay window (windows are a mix of double and secondary glazing throughout). You have another substantial lounge to the rear, with more vintage details including an oversized ornate mantel with cast iron fireplace and tiled surround. The decorative archway leads to patio doors, opening out onto the garden.