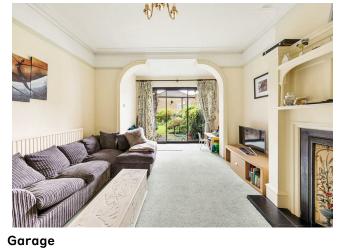

#### IF YOU LIVED HERE...

Step through your front door into the impressive hallway and the first of your plentiful bright and spacious receptions is on the right. Currently in use as a bedroom, in here you have the original ceiling rose, cornicing and picture rail and fireplace with timber mantel, all bathed in natural light from the huge, Edwardian bay window (windows are a mix of double and secondary glazing throughout). You have another substantial lounge to the rear, with more vintage details including an oversized ornate mantel with cast iron fireplace and tiled surround. The decorative archway leads to patio doors, opening out onto the garden.