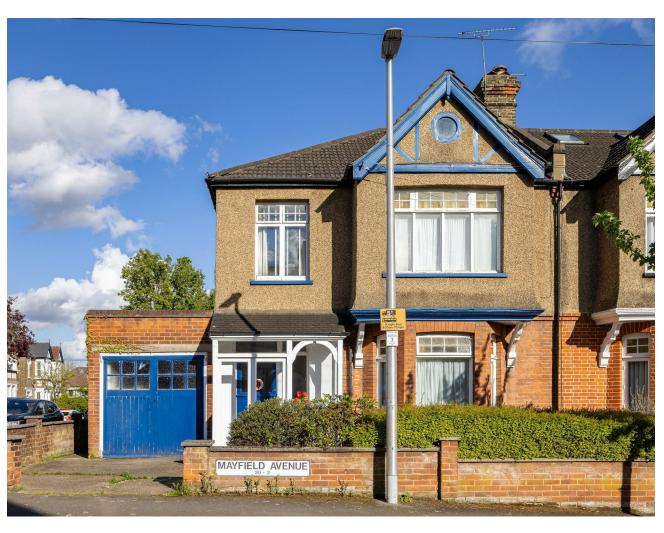

## MAYFIELD AVENUE, WOODFORD GREEN Offers In Excess Of £850,000 Freehold 5 Bed House - Semi-Detached

### Features:

- Edwardian Grandeur
- Five Bedrooms
- Garage & Driveway
- Huge Potential For Extensions
- Many Beautiful Period Features
- 1973 ft2
- Premier Residential Location
- Chain Free

A spacious and stately 2000 square foot, five bedroom, two bathroom Edwardian family home. Multiple reception rooms invite the imagination, there's a large rear garden and some lovely period features throughout, all in the leafy heart of Woodford.

#### WHAT ELSE?

- You have fourteen 'Outstanding' or 'Good' primary/secondary schools all less than a mile away on foot. While the highly regarded Bancrofts independent schools are just a five minute drive.
- Between your garage and driveway, you have plenty of private, secure parking and drivers can be on the arterial North Circular in just five minutes. There's also free on street parking and a public electric charging point is soon to be installed outside.
- Looking for a luxurious spot for date night? Millie & Carter Steakhouse is just a half mile away for delicious cocktails and the finest cuts.