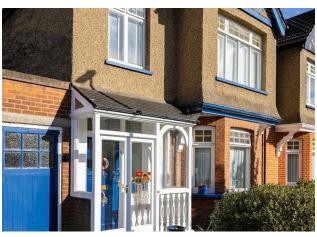

#### IF YOU LIVED HERE...

Step through your front door into the impressive hallway and the first of your plentiful bright and spacious receptions is on the right. Currently in use as a bedroom, in here you have the original ceiling rose, cornicing and picture rail and fireplace with timber mantel, all bathed in natural light from the huge, Edwardian bay window (windows are a mix of double and secondary glazing throughout). You have another substantial lounge to the rear, with more vintage details including an oversized ornate mantel with cast iron fireplace and tiled surround. The decorative archway leads to patio doors, opening out onto the garden.