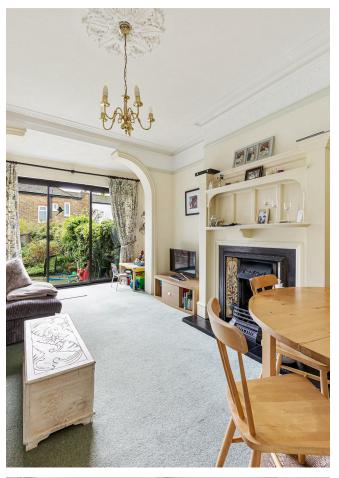

#### IF YOU LIVED HERE...

Step through your front door into the impressive hallway and the first of your plentiful bright and spacious receptions is on the right. Currently in use as a bedroom, in here you have the original ceiling rose, cornicing and picture rail and fireplace with timber mantel, all bathed in natural light from the huge, Edwardian bay window (windows are a mix of double and secondary glazing throughout). You have another substantial lounge to the rear, with more vintage details including an oversized ornate mantel with cast iron fireplace and tiled surround. The decorative archway leads to patio doors, opening out onto the garden.

Elsewhere, a handy cloakroom WC nestles under the stairs, while your well equipped, spacious kitchen features an integrated chef's oven, hob and breakfast bar. Both spaces feature underfloor heating to keep things cosy. You can also reach your garden from here, via a handy extra reception with original cabinets and counter space. A thirty six foot length of lawn, your garden is as generous as the interior, while back inside your family bathroom completes the ground floor, with handsome sandstone floor to ceiling tiling, a tub and separate stroll in shower cubicle.