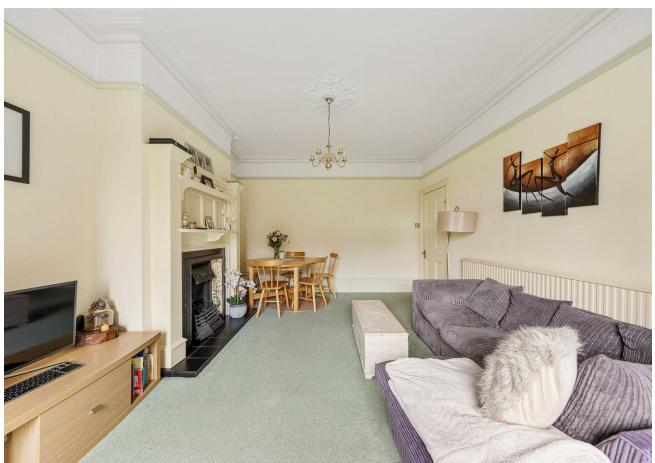

#### IF YOU LIVED HERE...

Step through your front door into the impressive hallway and the first of your plentiful bright and spacious receptions is on the right. Currently in use as a bedroom, in here you have the original ceiling rose, cornicing and picture rail and fireplace with timber mantel, all bathed in natural light from the huge, Edwardian bay window (windows are a mix of double and secondary glazing throughout). You have another substantial lounge to the rear, with more vintage details including an oversized ornate mantel with cast iron fireplace and tiled surround. The decorative archway leads to patio doors, opening out onto the garden.

Elsewhere, a handy cloakroom WC nestles under the stairs, while your well equipped, spacious kitchen features an integrated chef's oven, hob and breakfast bar. Both spaces feature underfloor heating to keep things cosy. You can also reach your garden from here, via a handy extra reception with original cabinets and counter space. A thirty six foot length of lawn, your garden is as generous as the interior, while back inside your family bathroom completes the ground floor, with handsome sandstone floor to ceiling tiling, a tub and separate stroll in shower cubicle.