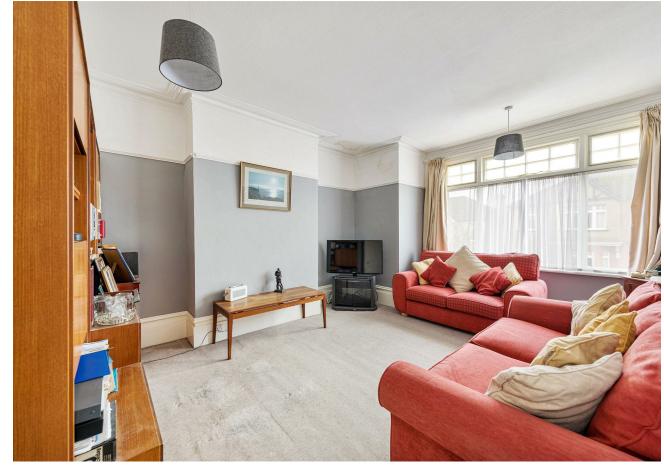

#### IF YOU LIVED HERE...

Step through your front door into the impressive hallway and the first of your plentiful bright and spacious receptions is on the right. Currently in use as a bedroom, in here you have the original ceiling rose, cornicing and picture rail and fireplace with timber mantel, all bathed in natural light from the huge, Edwardian bay window (windows are a mix of double and secondary glazing throughout). You have another substantial lounge to the rear, with more vintage details including an oversized ornate mantel with cast iron fireplace and tiled surround. The decorative archway leads to patio doors, opening out onto the garden.

Upstairs you have five bedrooms, all enjoying those generous Edwardian proportions, with the rearmost currently in use as a second kitchen, an intriguing feature you may want to keep but can also be removed before completion. Your 180 square foot principal sleeper is an especially fine affair, full of natural light, with a smoky grey colour scheme up to the picture rail and original cornicing overhead. Your sleeping