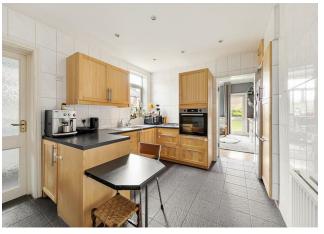

Elsewhere, a handy cloakroom WC nestles under the stairs, while your well equipped, spacious kitchen features an integrated chef's oven, hob and breakfast bar. Both spaces feature underfloor heating to keep things cosy. You can also reach your garden from here, via a handy extra reception with original cabinets and counter space. A thirty six foot length of lawn, your garden is as generous as the interior, while back inside your family bathroom completes the ground floor, with handsome sandstone floor to ceiling tiling, a tub and separate stroll in shower cubicle.