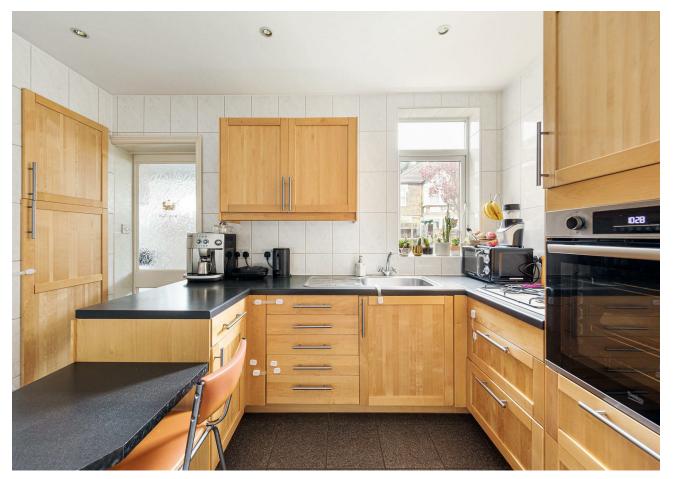

Elsewhere, a handy cloakroom WC nestles under the stairs, while your well equipped, spacious kitchen features an integrated chef's oven, hob and breakfast bar. Both spaces feature underfloor heating to keep things cosy. You can also reach your garden from here, via a handy extra reception with original cabinets and counter space. A thirty six foot length of lawn, your garden is as generous as the interior, while back inside your family bathroom completes the ground floor, with handsome sandstone floor to ceiling tiling, a tub and separate stroll in shower cubicle.