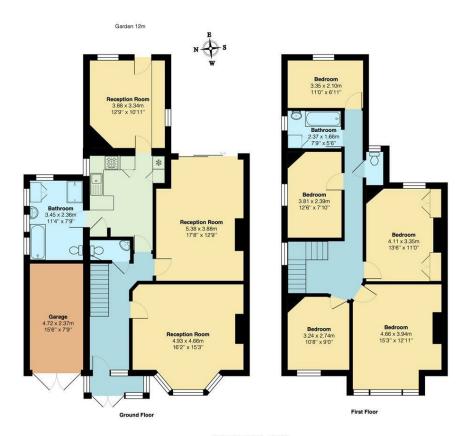

Total Area: 183.3 m<sup>2</sup> ... 1973 ft<sup>2</sup>

### Features:

- Edwardian Grandeur
- Five Bedrooms
- Garage & Driveway
- Huge Potential For Extensions
- Many Beautiful Period Features
- 1973 ft2
- Premier Residential Location
- Chain Free

A spacious and stately 2000 square foot, five bedroom, two bathroom Edwardian family home. Multiple reception rooms invite the imagination, there's a large rear garden and some lovely period features throughout, all in the leafy heart of Woodford.

#### IF YOU LIVED HERE...

Step through your front door into the impressive hallway and the first of your plentiful bright and spacious receptions is on the right. Currently in use as a bedroom, in here you have the original ceiling rose, cornicing and picture rail and fireplace with timber mantel, all bathed in natural light from the huge, Edwardian bay window (windows are a mix of double and secondary glazing throughout). You have another substantial lounge to the rear, with more vintage details including an oversized ornate mantel with cast iron fireplace and tiled surround. The decorative archway leads to patio doors, opening out onto the garden.

Elsewhere, a handy cloakroom WC nestles under the stairs, while your well equipped, spacious kitchen features an integrated chef's oven, hob and breakfast bar. Both spaces feature underfloor heating to keep things cosy. You can also reach your garden from here, via a handy extra reception with original cabinets and counter space. A thirty six foot length of lawn, your garden is as generous as the interior, while back inside your family bathroom completes the ground floor, with handsome sandstone floor to ceiling tiling, a tub and separate stroll in shower cubicle.

Upstairs you have five bedrooms, all enjoying those generous Edwardian proportions, with the rearmost currently in use as a second kitchen, an intriguing feature you may want to keep but can also be removed before completion. Your 180 square foot principal sleeper is an especially fine affair, full of natural light, with a smoky grey colour scheme up to the picture rail and original cornicing overhead. Your sleeping

arrangements are completed by a diverse and characterful set of bedrooms, while your family bathroom features classic chessboard vinyl flooring, chrome heated towel rail and built in vanity unit.

Outside and you're just a half mile on foot from Woodford station, where the Central line will whisk you directly to Liverpool Street in twenty minutes, for a door to door City commute of around half an hour. Heading to the West End? Tottenham Court Road's just nine minutes further. If you're staying local, the social hub of George Lane is a twenty minute stroll away. Or if you want to escape the city entirely, the endless open greenery of Epping Forest is just ten minutes away on foot.

# FOLLOW US → @STOWBROTHERS STOWBROTHERS.COM

REQUEST A VIEWING 0203 3691818

FOLLOW US → @STOWBROTHERS STOWBROTHERS.COM

**Reception** 16'2" x 15'3"

" x 15'3" 15'6" x 7'9"

eption Bedroom

**Reception** 12'9" x 10'11"

2 × 10'11" 13'6" × 11'0" eption Bedroom

**Reception** 17'8" x 12'9"

12'6" x 7'10"

Master Bedroom

Bedroom

FOLLOW US → @STOWBROTHERS STOWBROTHERS.COM