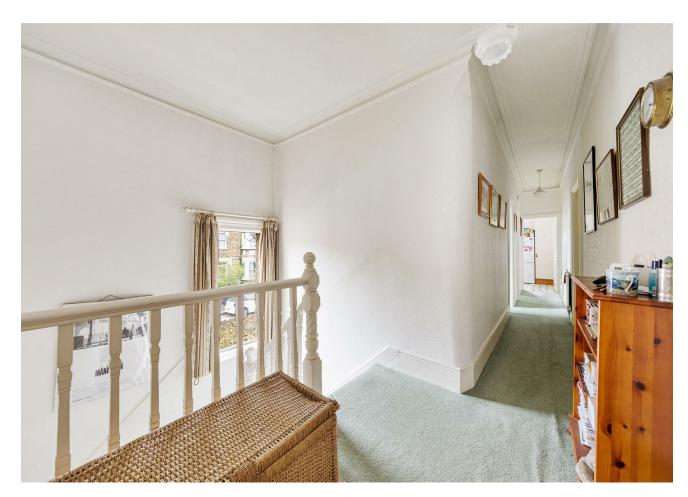

#### IF YOU LIVED HERE...

Step through your front door into the impressive hallway and the first of your plentiful bright and spacious receptions is on the right. Currently in use as a bedroom, in here you have the original ceiling rose, cornicing and picture rail and fireplace with timber mantel, all bathed in natural light from the huge, Edwardian bay window (windows are a mix of double and secondary glazing throughout). You have another substantial lounge to the rear, with more vintage details including an oversized ornate mantel with cast iron fireplace and tiled surround. The decorative archway leads to patio doors, opening out onto the garden.