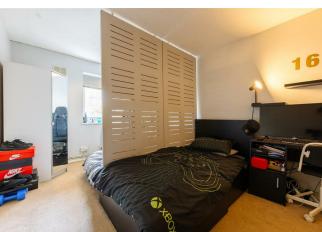

Step out here for your second outside space, that 240 square foot garden, with Trulawn underfoot and high timber fencing on all sides. Perfect for barbecues and al fresco entertaining in general. Both bedrooms are solid doubles, of 100 and 130 square feet respectively, each has its own outside space to look out over, and they each feature integrated storage. Finally your bathroom comes tiled in white with a shower over the tub.