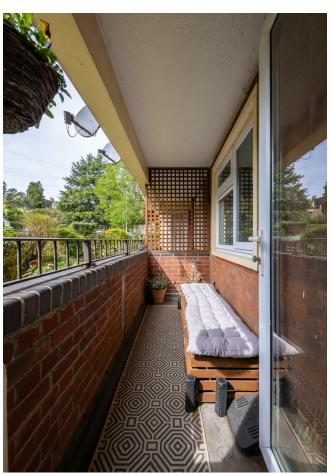

### IF YOU LIVED HERE...

Step inside to find your main reception on the left, softly carpeted and with a smoky grey statement wall and original cornicing. At an artfully arranged 180 square feet, it's a splendid space for hosting, leading out onto your sheltered, secluded ground level balcony. A perfect coffee spot. Back inside and your kitchen's across the hall, decked out with pine cabinets and quartz style worktops.