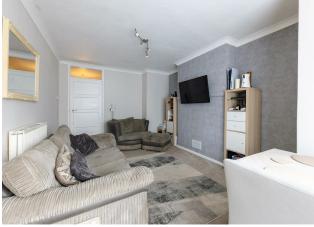

### IF YOU LIVED HERE...

Step inside to find your main reception on the left, softly carpeted and with a smoky grey statement wall and original cornicing. At an artfully arranged 180 square feet, it's a splendid space for hosting, leading out onto your sheltered, secluded ground level balcony. A perfect coffee spot. Back inside and your kitchen's across the hall, decked out with pine cabinets and quartz style worktops.