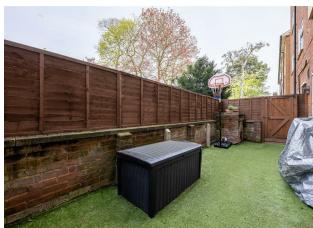

Step out here for your second outside space, that 240 square foot garden, with Trulawn underfoot and high timber fencing on all sides. Perfect for barbecues and al fresco entertaining in general. Both bedrooms are solid doubles, of 100 and 130 square feet respectively, each has its own outside space to look out over, and they each feature integrated storage. Finally your bathroom comes tiled in white with a shower over the tub.