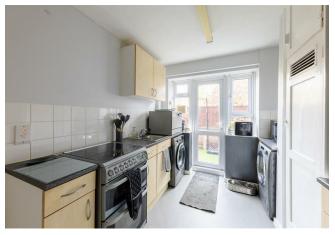

### IF YOU LIVED HERE...

Step inside to find your main reception on the left, softly carpeted and with a smoky grey statement wall and original cornicing. At an artfully arranged 180 square feet, it's a splendid space for hosting, leading out onto your sheltered, secluded ground level balcony. A perfect coffee spot. Back inside and your kitchen's across the hall, decked out with pine cabinets and quartz style worktops.