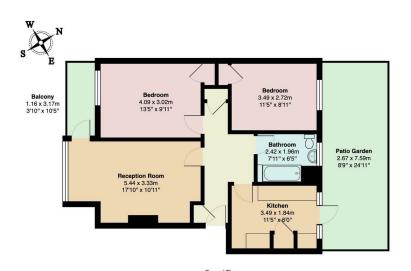

Total Area: 64.8 m² ... 697 ft² (excluding balcony, patio garden)

Reception Room 17'10" x 10'11"

Bedroom 13'5" x 9'10"

Bedroom 11'5" x 8'11"

Bathroom 7'11" x 6'5"

Kitchen 11'5" x 6'0"

Balcony 3'9" x 10'4"

Patio Garden 8'9" x 24'10"

### IF YOU LIVED HERE...

Step inside to find your main reception on the left, softly carpeted and with a smoky grey statement wall and original cornicing. At an artfully arranged 180 square feet, it's a splendid space for hosting, leading out onto your sheltered, secluded ground level balcony. A perfect coffee spot. Back inside and your kitchen's across the hall, decked out with pine cabinets and quartz style worktops.

Step out here for your second outside space, that 240 square foot garden, with Trulawn underfoot and high timber fencing on all sides. Perfect for barbecues and al fresco entertaining in general. Both bedrooms are solid doubles, of 100 and 130 square feet respectively, each has its own outside space to look out over, and they each feature integrated storage. Finally your bathroom comes tiled in white with a shower over the tub.