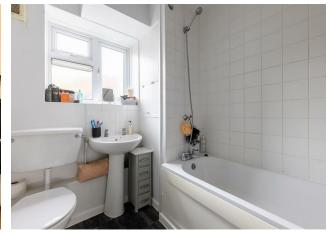

Step out here for your second outside space, that 240 square foot garden, with Trulawn underfoot and high timber fencing on all sides. Perfect for barbecues and al fresco entertaining in general. Both bedrooms are solid doubles, of 100 and 130 square feet respectively, each has its own outside space to look out over, and they each feature integrated storage. Finally your bathroom comes tiled in white with a shower over the tub.