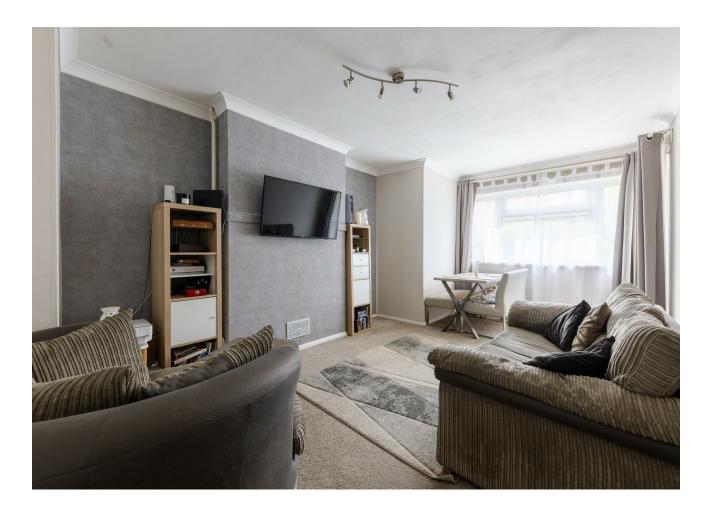

### IF YOU LIVED HERE...

Step inside to find your main reception on the left, softly carpeted and with a smoky grey statement wall and original cornicing. At an artfully arranged 180 square feet, it's a splendid space for hosting, leading out onto your sheltered, secluded ground level balcony. A perfect coffee spot. Back inside and your kitchen's across the hall, decked out with pine cabinets and quartz style worktops.