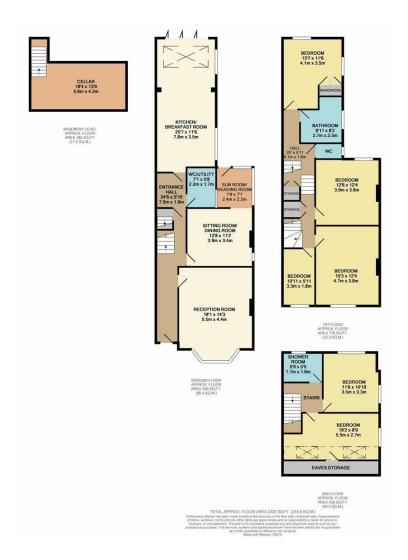

#### IF YOU LIVED HERE ...

You'll have over 2300 square feet of living space to luxuriate in, all elegantly finished to the highest standard. Step inside and there's ornate original moulding overhead in the hallway, with your timber staircase rising ahead of you. The first of your plentiful hosting spaces is on the right, 250 square feet with lovingly preserved original floorboards underfoot, classic timber mantel and plenty of natural light courtesy of the oversize knee-to-ceiling bay window. The high ceilings of the period are complemented by elaborate cornicing and a lovely ceiling rose.

Next door your dining room's another fine hosting spot, laid open to your sun room, a nice and bright, extremely flexible spot perfect for curling up with a book. You can access your immense garden from here too, but more of that later. Head towards the rear, past a handy utility and cloak room, for your gorgeous open plan kitchen and breakfast room. Decked out with handsome cream cabinets, broad blonde hardwood flooring descends from your kitchen area to the gloriously bright dual aspect dining space, sat under an outsize skylight with a rear wall of bi-folding patio doors opening it all up to the garden.

And what a garden it is - well over sixty feet in all, with a lush length of lawn stretching away flanked by timber fencing and mature, screening greenery. Barely overlooked, clear skylines, endlessly explorable; it all adds up to a fantastic outdoor solace. Upstairs now, for three double bedrooms finished in fine vintage style, plus a single ideal for a child or home working space. Your first floor bathroom's a delectable

delight, with freestanding tub, dedicated rainfall shower cubicle and separate WC. Your loft conversion features a dramatically skylit double sleeper, your final bedroom, and second bathroom.

Outside and it's just five minutes on foot to South Woodford tube for the Central line. From here it's a mere nineteen minutes direct to Liverpool Street, for an enviably speedy City commute. Tottenham Court Road's just nine minutes further, whenever you want to hit the West End of an evening. Staying closer to home, George Lane is right next to the station, and home to a good choice of independent cafes, restaurants and gastropubs. The Railway Bell is an especially charming local and there's even an art deco Odeon cinema just up the road.

#### WHAT ELSE?

- Local schools are excellent, with six rated 'Outstanding' state schools and three well regarded independents all less than a twenty minute walk from your new home. - Your cellar's a handy 210 square feet, worth some further development or simply turning to use as plentiful extra storage space.

- Looking to lose yourself in nature? Epping Forest is just a fifteen minute walk.

**REQUEST A VIEWING** 0203 3691818

FOLLOW US → @STOWBROTHERS STOWBROTHERS.COM

| and the second state and the second state and the second state and second state and the |
|-----------------------------------------------------------------------------------------------------------------------------------------------------------------------------------------------------------------------------------------------------------------------------------------------------------------------------------------------------------------------------------------------------------------------------------------------------------------------------------------------------------------------------------------------------------------------------------------------------------------------------------------------------------------------------------------------------|
| Reception Room<br>18'0" x 14'5"                                                                                                                                                                                                                                                                                                                                                                                                                                                                                                                                                                                                                                                                     |
| Sitting Room / Dining Room<br>12'9" x 11'1"                                                                                                                                                                                                                                                                                                                                                                                                                                                                                                                                                                                                                                                         |
| Sun Room / Reading Room<br>7'10" x 7'2"                                                                                                                                                                                                                                                                                                                                                                                                                                                                                                                                                                                                                                                             |
| Kitchen / Breakfast Room<br>25'7" x 11'5"                                                                                                                                                                                                                                                                                                                                                                                                                                                                                                                                                                                                                                                           |
| Entrance Hall<br>24'7" × 5'10"                                                                                                                                                                                                                                                                                                                                                                                                                                                                                                                                                                                                                                                                      |
| <b>WC / Utility</b><br>7'2" x 5'6"                                                                                                                                                                                                                                                                                                                                                                                                                                                                                                                                                                                                                                                                  |
| D. J                                                                                                                                                                                                                                                                                                                                                                                                                                                                                                                                                                                                                                                                                                |

**Bedroom** 13'5" x 11'5"

| <b>Bathroom</b><br>8'10" × 8'2" |
|---------------------------------|
| wc                              |
| <b>Bedroom</b><br>12'9" x 12'5" |
| <b>Bedroom</b><br>15'5" × 12'5" |
| <b>Bedroom</b><br>10'9" × 5'10" |
| <b>Bedroom</b><br>18'0" × 8'10" |
| <b>Bedroom</b><br>11'5" × 10'9" |