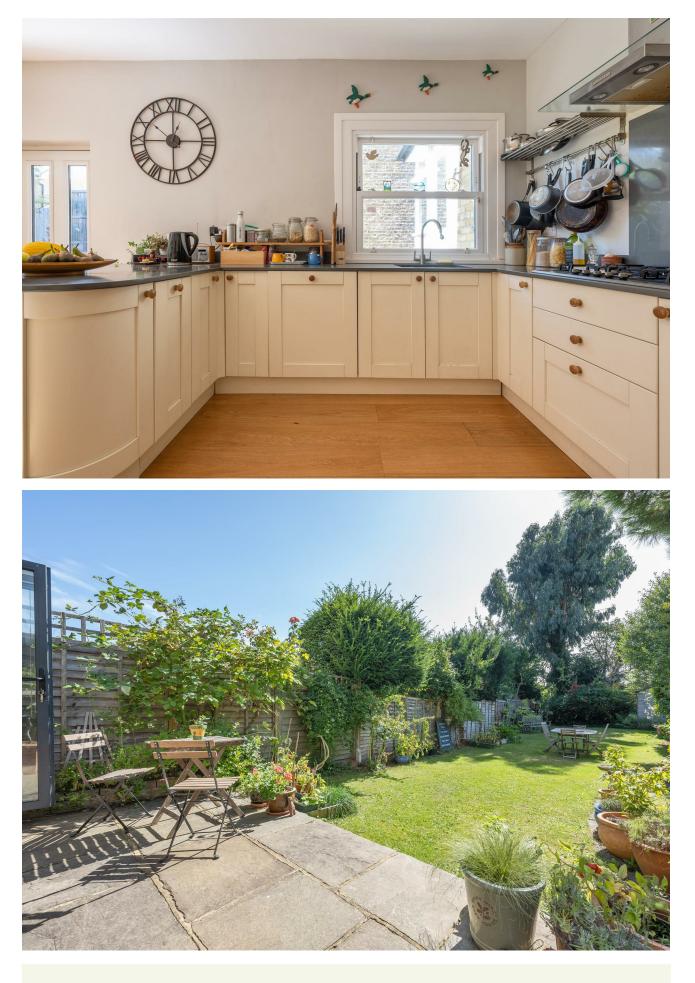

Next door your dining room's another fine hosting spot, laid open to your sun room, a nice and bright, extremely flexible spot perfect for curling up with a book. You can access your immense garden from here too, but more of that later. Head towards the rear, past a handy utility and cloak room, for your gorgeous open plan kitchen and breakfast room. Decked out with handsome cream cabinets, broad blonde hardwood flooring descends from your kitchen area to the gloriously bright dual aspect dining space, sat under an outsize skylight with a rear wall of bi-folding patio doors opening it all up to the garden.

And what a garden it is - well over sixty feet in all, with a lush length of lawn stretching away flanked by timber fencing and mature, screening greenery. Barely overlooked, clear skylines, endlessly explorable; it all adds up to a fantastic outdoor solace. Upstairs now, for three double bedrooms finished in fine vintage style, plus a single ideal for a child or home working space. Your first floor bathroom's a delectable