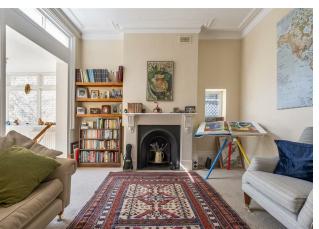

#### IF YOU LIVED HERE ...

You'll have over 2300 square feet of living space to luxuriate in, all elegantly finished to the highest standard. Step inside and there's ornate original moulding overhead in the hallway, with your timber staircase rising ahead of you. The first of your plentiful hosting spaces is on the right, 250 square feet with lovingly preserved original floorboards underfoot, classic timber mantel and plenty of natural light courtesy of the oversize knee-to-ceiling bay window. The high ceilings of the period are complemented by elaborate cornicing and a lovely ceiling rose.