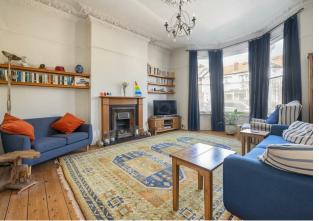

#### IF YOU LIVED HERE ...

You'll have over 2300 square feet of living space to luxuriate in, all elegantly finished to the highest standard. Step inside and there's ornate original moulding overhead in the hallway, with your timber staircase rising ahead of you. The first of your plentiful hosting spaces is on the right, 250 square feet with lovingly preserved original floorboards underfoot, classic timber mantel and plenty of natural light courtesy of the oversize knee-to-ceiling bay window. The high ceilings of the period are complemented by elaborate cornicing and a lovely ceiling rose.