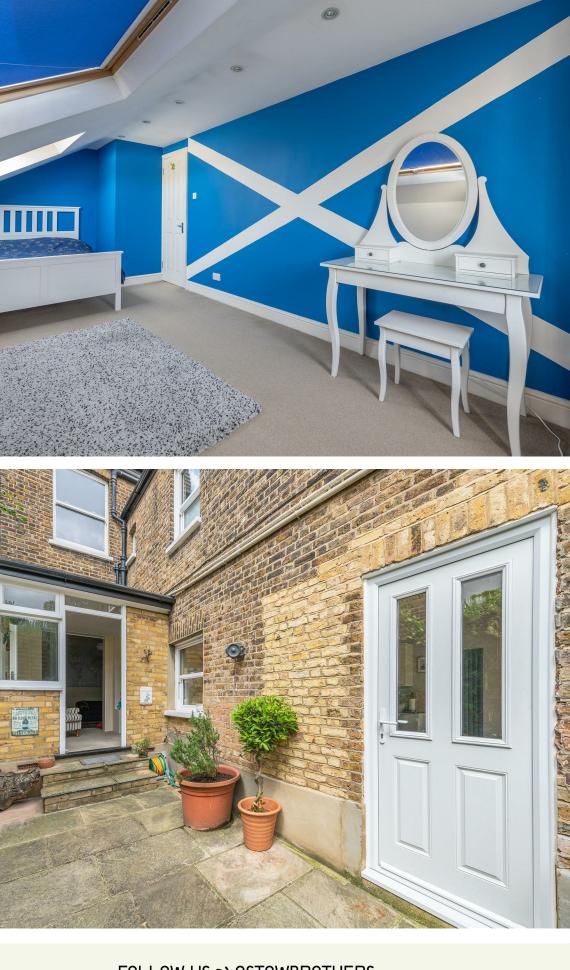

delight, with freestanding tub, dedicated rainfall shower cubicle and separate WC. Your loft conversion features a dramatically skylit double sleeper, your final bedroom, and second bathroom.

Outside and it's just five minutes on foot to South Woodford tube for the Central line. From here it's a mere nineteen minutes direct to Liverpool Street, for an enviably speedy City commute. Tottenham Court Road's just nine minutes further, whenever you want to hit the West End of an evening. Staying closer to home, George Lane is right next to the station, and home to a good choice of independent cafes, restaurants and gastropubs. The Railway Bell is an especially charming local and there's even an art deco Odeon cinema just up the road.