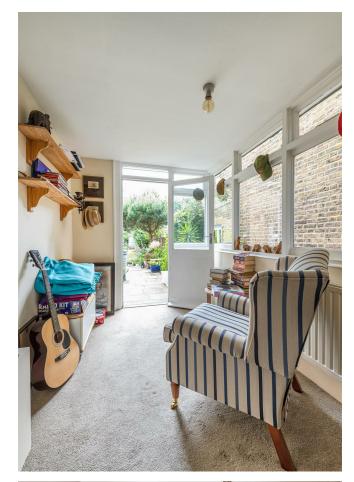

Next door your dining room's another fine hosting spot, laid open to your sun room, a nice and bright, extremely flexible spot perfect for curling up with a book. You can access your immense garden from here too, but more of that later. Head towards the rear, past a handy utility and cloak room, for your gorgeous open plan kitchen and breakfast room. Decked out with handsome cream cabinets, broad blonde hardwood flooring descends from your kitchen area to the gloriously bright dual aspect dining space, sat under an outsize skylight with a rear wall of bi-folding patio doors opening it all up to the garden.