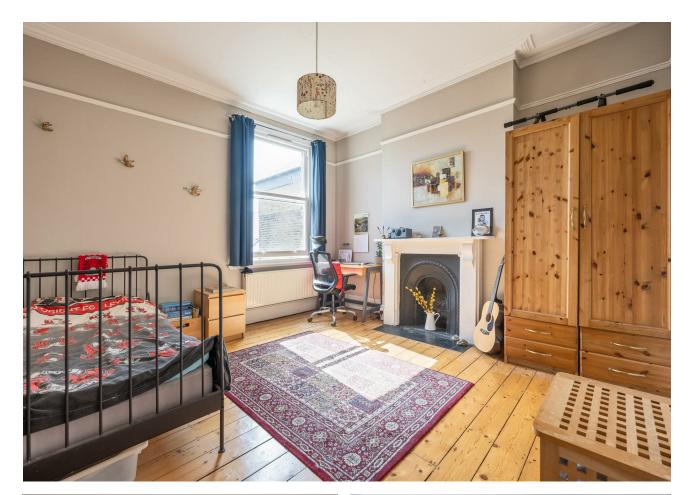

#### IF YOU LIVED HERE ...

You'll have over 2300 square feet of living space to luxuriate in, all elegantly finished to the highest standard. Step inside and there's ornate original moulding overhead in the hallway, with your timber staircase rising ahead of you. The first of your plentiful hosting spaces is on the right, 250 square feet with lovingly preserved original floorboards underfoot, classic timber mantel and plenty of natural light courtesy of the oversize knee-to-ceiling bay window. The high ceilings of the period are complemented by elaborate cornicing and a lovely ceiling rose.

And what a garden it is - well over sixty feet in all, with a lush length of lawn stretching away flanked by timber fencing and mature, screening greenery. Barely overlooked, clear skylines, endlessly explorable; it all adds up to a fantastic outdoor solace. Upstairs now, for three double bedrooms finished in fine vintage style, plus a single ideal for a child or home working space. Your first floor bathroom's a delectable