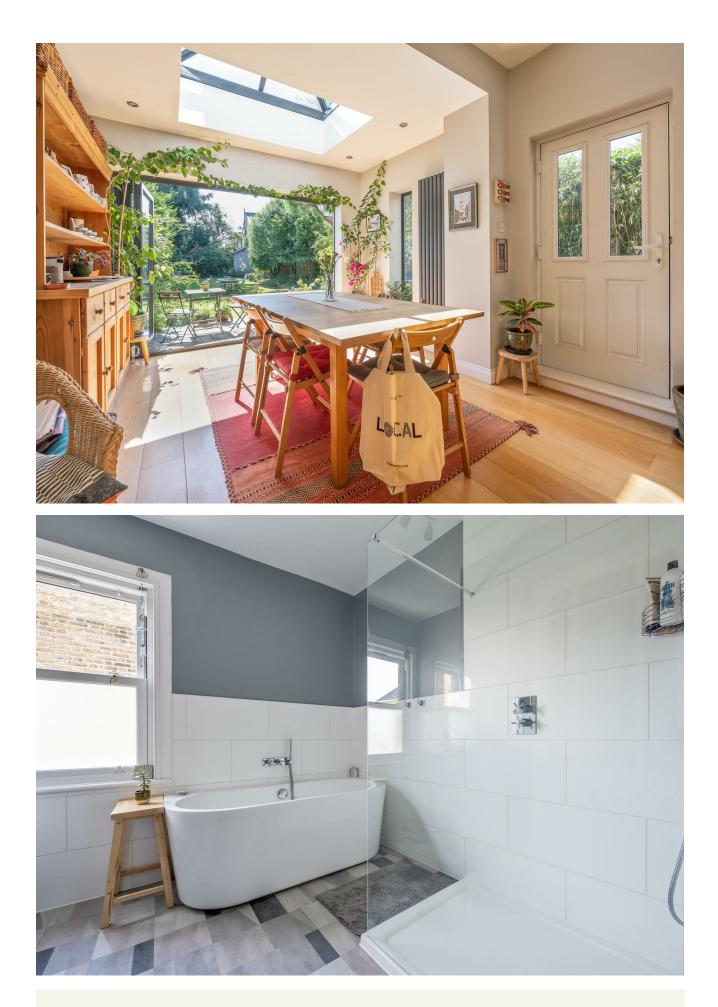

Next door your dining room's another fine hosting spot, laid open to your sun room, a nice and bright, extremely flexible spot perfect for curling up with a book. You can access your immense garden from here too, but more of that later. Head towards the rear, past a handy utility and cloak room, for your gorgeous open plan kitchen and breakfast room. Decked out with handsome cream cabinets, broad blonde hardwood flooring descends from your kitchen area to the gloriously bright dual aspect dining space, sat under an outsize skylight with a rear wall of bi-folding patio doors opening it all up to the garden.

delight, with freestanding tub, dedicated rainfall shower cubicle and separate WC. Your loft conversion features a dramatically skylit double sleeper, your final bedroom, and second bathroom.

Outside and it's just five minutes on foot to South Woodford tube for the Central line. From here it's a mere nineteen minutes direct to Liverpool Street, for an enviably speedy City commute. Tottenham Court Road's just nine minutes further, whenever you want to hit the West End of an evening. Staying closer to home, George Lane is right next to the station, and home to a good choice of independent cafes, restaurants and gastropubs. The Railway Bell is an especially charming local and there's even an art deco Odeon cinema just up the road.