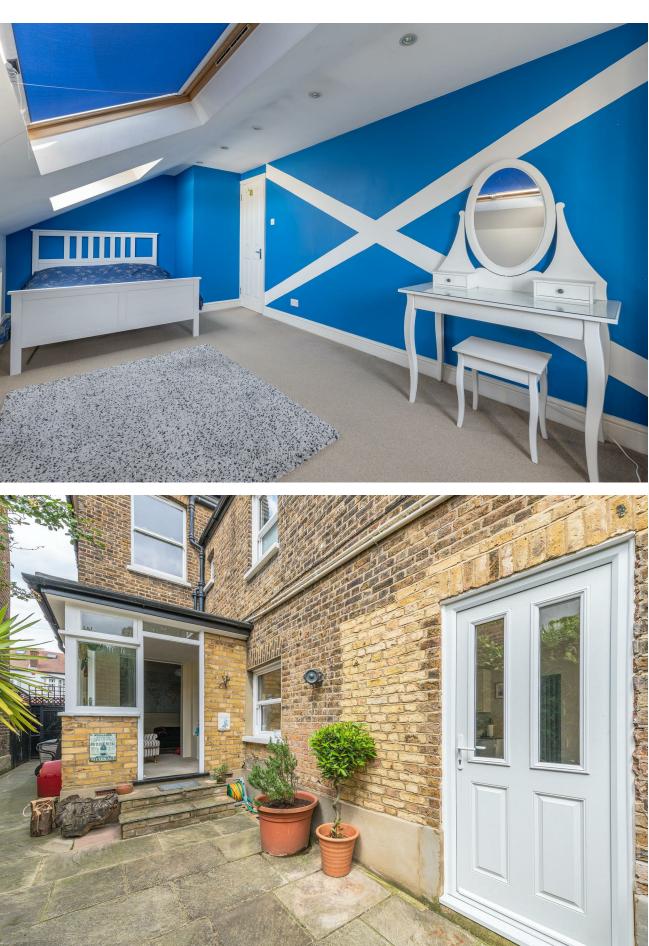

delight, with freestanding tub, dedicated rainfall shower cubicle and separate WC. Your loft conversion features a dramatically skylit double sleeper, your final bedroom, and second bathroom.

Outside and it's just five minutes on foot to South Woodford tube for the Central line. From here it's a mere nineteen minutes direct to Liverpool Street, for an enviably speedy City commute. Tottenham Court Road's just nine minutes further, whenever you want to hit the West End of an evening. Staying closer to home, George Lane is right next to the station, and home to a good choice of independent cafes, restaurants and gastropubs. The Railway Bell is an especially charming local and there's even an art deco Odeon cinema just up the road.

#### IF YOU LIVED HERE ...

You'll have over 2300 square feet of living space to luxuriate in, all elegantly finished to the highest standard. Step inside and there's ornate original moulding overhead in the hallway, with your timber staircase rising ahead of you. The first of your plentiful hosting spaces is on the right, 250 square feet with lovingly preserved original floorboards underfoot, classic timber mantel and plenty of natural light courtesy of the oversize knee-to-ceiling bay window. The high ceilings of the period are complemented by elaborate cornicing and a lovely ceiling rose.