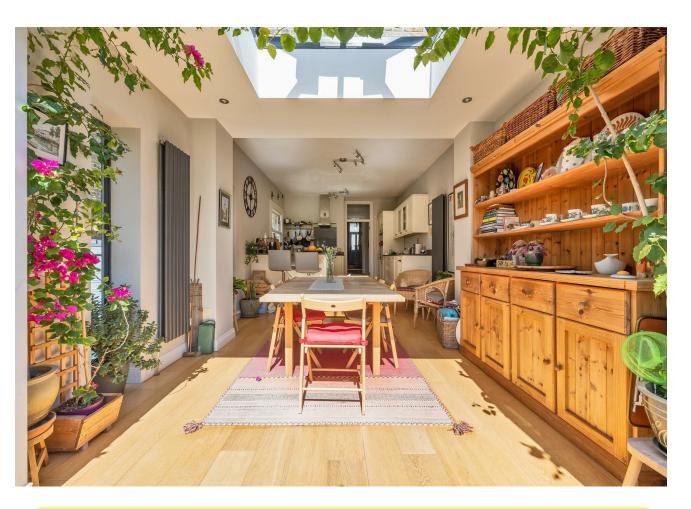

Next door your dining room's another fine hosting spot, laid open to your sun room, a nice and bright, extremely flexible spot perfect for curling up with a book. You can access your immense garden from here too, but more of that later. Head towards the rear, past a handy utility and cloak room, for your gorgeous open plan kitchen and breakfast room. Decked out with handsome cream cabinets, broad blonde hardwood flooring descends from your kitchen area to the gloriously bright dual aspect dining space, sat under an outsize skylight with a rear wall of bi-folding patio doors opening it all up to the garden.