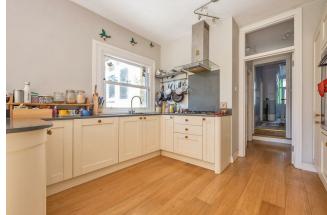

Next door your dining room's another fine hosting spot, laid open to your sun room, a nice and bright, extremely flexible spot perfect for curling up with a book. You can access your immense garden from here too, but more of that later. Head towards the rear, past a handy utility and cloak room, for your gorgeous open plan kitchen and breakfast room. Decked out with handsome cream cabinets, broad blonde hardwood flooring descends from your kitchen area to the gloriously bright dual aspect dining space, sat under an outsize skylight with a rear wall of bi-folding patio doors opening it all up to the garden.