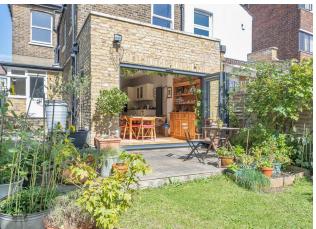

Next door your dining room's another fine hosting spot, laid open to your sun room, a nice and bright, extremely flexible spot perfect for curling up with a book. You can access your immense garden from here too, but more of that later. Head towards the rear, past a handy utility and cloak room, for your gorgeous open plan kitchen and breakfast room. Decked out with handsome cream cabinets, broad blonde hardwood flooring descends from your kitchen area to the gloriously bright dual aspect dining space, sat under an outsize skylight with a rear wall of bi-folding patio doors opening it all up to the garden.

And what a garden it is - well over sixty feet in all, with a lush length of lawn stretching away flanked by timber fencing and mature, screening greenery. Barely overlooked, clear skylines, endlessly explorable; it all adds up to a fantastic outdoor solace. Upstairs now, for three double bedrooms finished in fine vintage style, plus a single ideal for a child or home working space. Your first floor bathroom's a delectable