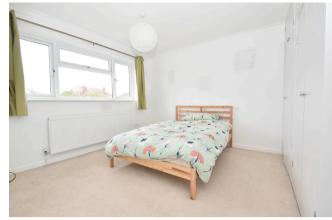

Stairs to Landing: Loft access, airing cupboard.

Bedroom 1: 11'3 x 10'10 Window to front, radiator, two wardrobes.

Bedroom 2: 10'11 x 9'11 Window to rear, radiator, wardrobe.

Bedroom 3: 7'6 x 7'6 rear aspect, radiator, wardrobe.