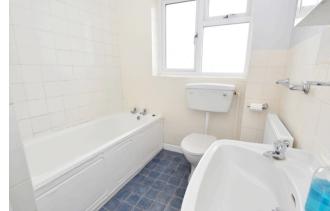

### Bathroom:

White three piece suite, radiator, part tiled walls, window, electric shower above bath.