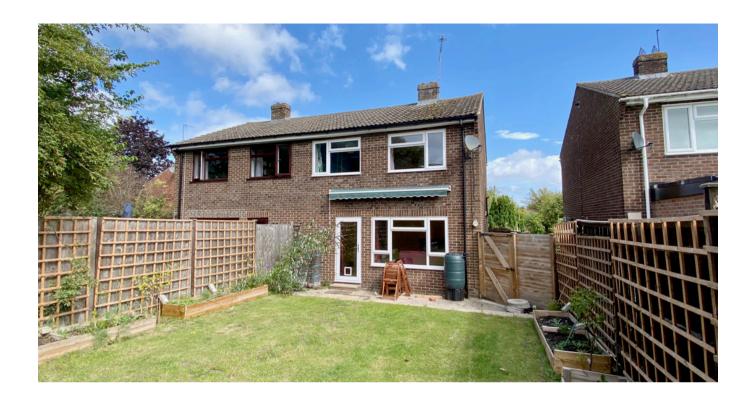

## Rear Garden:

An attractive feature it extends to 40' and has a patio area with step up to a lawn. The garden is enclosed by a timber fence with raised borders and trellising. Side gate to front.