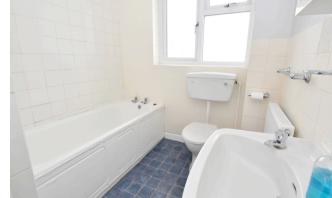

### Bathroom:

White three piece suite, radiator, part tiled walls, window, electric shower above bath.