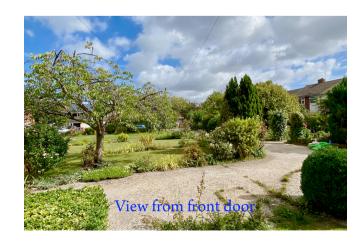

#### Outside

Front Garden: Laid to lawn, shrubs, path to front door.

Garage: In a nearby block.