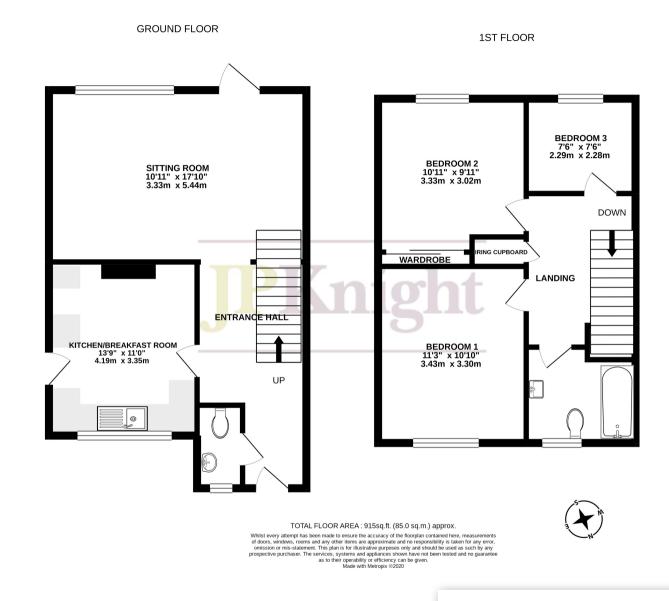

### Tenure - Freehold

Accommodation

Entrance Hall: Wood floor, radiator and stairs to landing with cupboard under.

Cloakroom: White 2-piece suite, wood floor, radiator and window.

Sitting Room: 17'10 x 10'11 Window and door to the garden, wood floor and radiator. Fireplace with wood surround and marble inset and hearth.

Kitchen Breakfast Room: 13'9 x 11' Window to front and door to side. Fitted with a range of storage units and worktops, stainless steel sink, extractor hood, space for cooker, dishwasher, washing machine, fridge freezer and tumble drier, gas boiler, radiator.

Stairs to Landing: Loft access, airing cupboard.

Bedroom 1: 11'3 x 10'10 Window to front, radiator, two wardrobes.

Bedroom 2: 10'11 x 9'11 Window to rear, radiator, wardrobe.

Bedroom 3: 7'6 x 7'6 rear aspect, radiator, wardrobe.