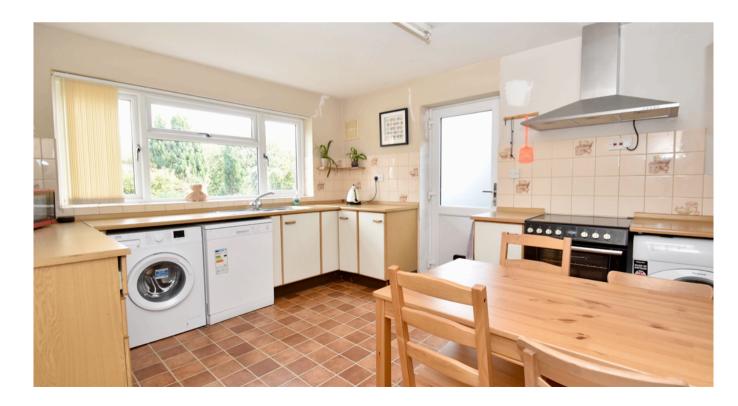

Kitchen Breakfast Room: 13'9 x 11' Window to front and door to side. Fitted with a range of storage units and worktops, stainless steel sink, extractor hood, space for cooker, dishwasher, washing machine, fridge freezer and tumble drier, gas boiler, radiator.