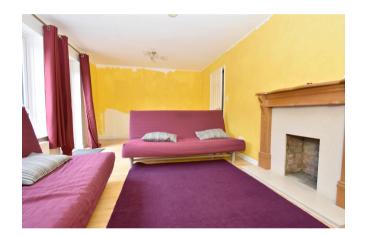

### Tenure - Freehold

Accommodation

Entrance Hall: Wood floor, radiator and stairs to landing with cupboard under.

Cloakroom: White 2-piece suite, wood floor, radiator and window.

Sitting Room: 17'10 x 10'11 Window and door to the garden, wood floor and radiator. Fireplace with wood surround and marble inset and hearth.