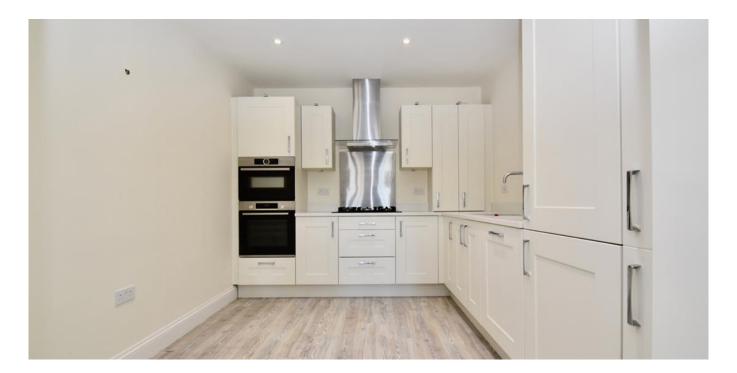

Sitting Room: Window and double French doors opening onto a Juliette balcony, coal effect gas fire with white mantle surround and tiled hearth, central ceiling light.

Opening leading to:

Kitchen: Wood style flooring, downlights, range of white cupboards with white worktops, sink and drainer, integral appliances including tall fridge/freezer, gas hob, extractor, double electric oven.