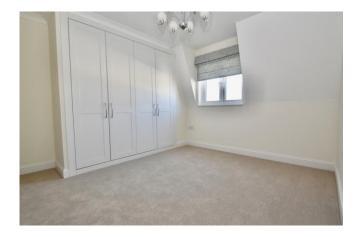

Bedroom 1: Window, central ceiling light fixture, range of built in double wardrobes.

Ensuite Shower Room: White 3 piece suite including low level w.c., wash hand basin with drawers under, tiled shower cubicle, chrome heater towel rail. Bedroom 2: Window, central ceiling light fixture.