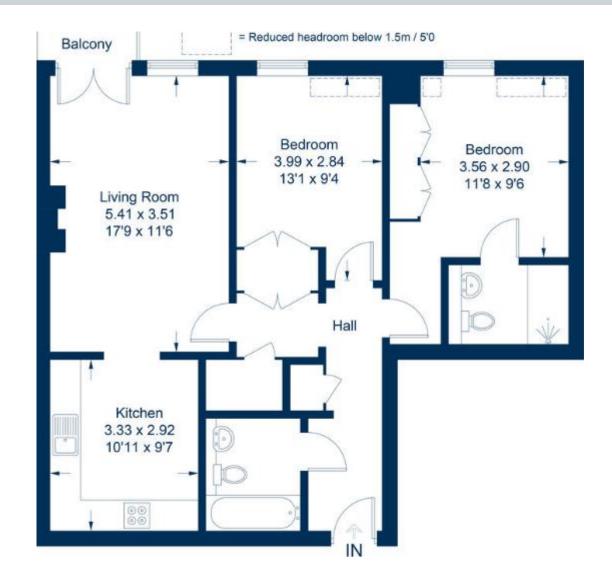

The high specification includes fully equipped kitchen/breakfast room, separate 22" living room with a balcony to the front, 2 bedrooms and 2 bathrooms, utility cupboard and featuring fabulous views over Wallingford and the countryside beyond.

## Tenure - Leasehold

Communal entrance area with stairs and a lift to the  $2^{nd}$  floor. A door leads to an inner hall with –

Front Door:

Hallway: Built in doormat, downlights. Utility Cupboard: Wood style floor, downlights, washing machine and drier included.

Sitting Room: Window and double French doors opening onto a Juliette balcony, coal effect gas fire with white mantle surround and tiled hearth, central ceiling light.

Opening leading to:

Kitchen: Wood style flooring, downlights, range of white cupboards with white worktops, sink and drainer, integral appliances including tall fridge/freezer, gas hob, extractor, double electric oven.

Bedroom 1: Window, central ceiling light fixture, range of built in double wardrobes.

Ensuite Shower Room: White 3 piece suite including low level w.c., wash hand basin with drawers under, tiled shower cubicle, chrome heater towel rail. Bedroom 2: Window, central ceiling light fixture.

Bathroom: Beautifully fitted with a white 3-piece suite, large wall mirror, down lighters and radiator.

Outside:

Delightful communal terrace: Large expanse of paved area with well stocked borders in the centre of the development.

Parking: This apartment has one designated parking space in a covered area.