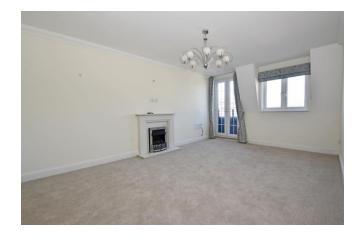

Sitting Room: Window and double French doors opening onto a Juliette balcony, coal effect gas fire with white mantle surround and tiled hearth, central ceiling light.

Opening leading to:

Kitchen: Wood style flooring, downlights, range of white cupboards with white worktops, sink and drainer, integral appliances including tall fridge/freezer, gas hob, extractor, double electric oven.