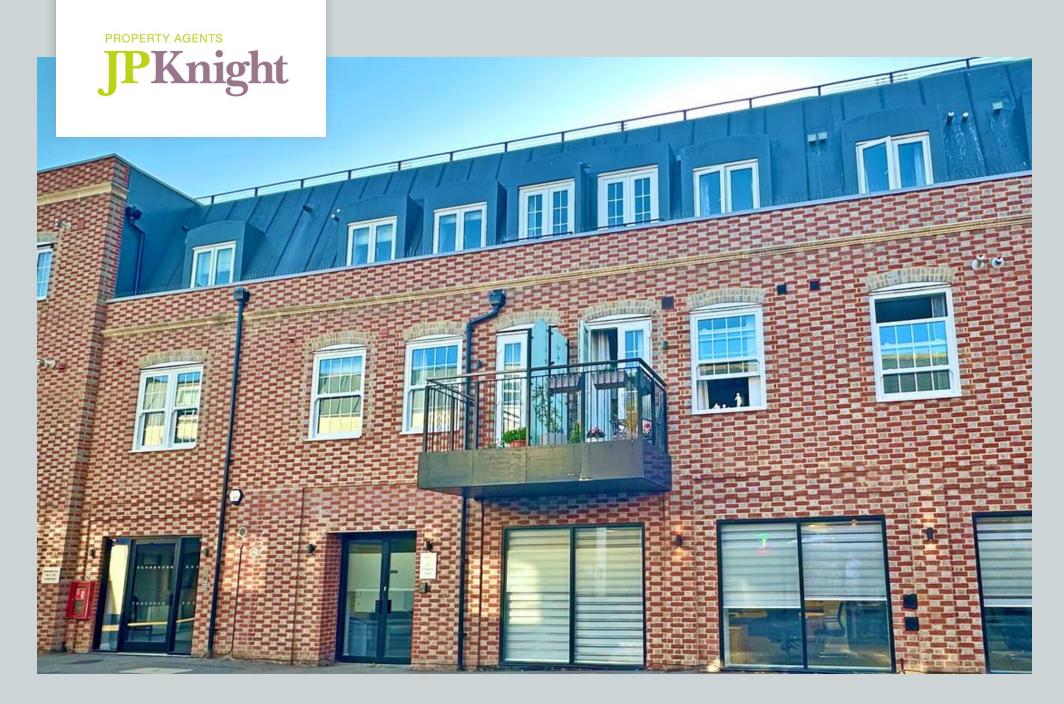

Crown House, St. Martin's Street, Wallingford OX10 OFJ

## Crown House, St. Martins Street,Wallingford

A luxury apartment flooded with natural light set on the 2nd floor of this stunning development constructed by award winning developers Beechcroft Homes in 2021. Designed exclusively for the over 55's it has lift access and a covered parking space.