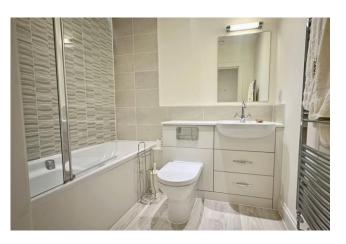

Bathroom: Beautifully fitted with a white 3-piece suite, large wall mirror, down lighters and radiator.

Outside:

Delightful communal terrace: Large expanse of paved area with well stocked borders in the centre of the development.