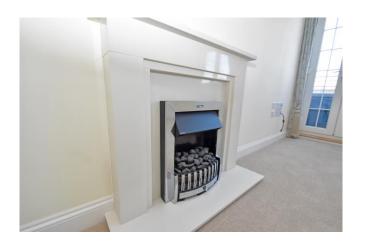

Sitting Room: Window and double French doors opening onto a Juliette balcony, coal effect gas fire with white mantle surround and tiled hearth, central ceiling light.

Opening leading to:

Kitchen: Wood style flooring, downlights, range of white cupboards with white worktops, sink and drainer, integral appliances including tall fridge/freezer, gas hob, extractor, double electric oven.