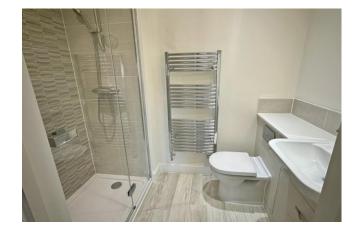

Bedroom 1: Window, central ceiling light fixture, range of built in double wardrobes.

Ensuite Shower Room: White 3 piece suite including low level w.c., wash hand basin with drawers under, tiled shower cubicle, chrome heater towel rail. Bedroom 2: Window, central ceiling light fixture.

Bathroom: Beautifully fitted with a white 3-piece suite, large wall mirror, down lighters and radiator.

Outside:

Delightful communal terrace: Large expanse of paved area with well stocked borders in the centre of the development.