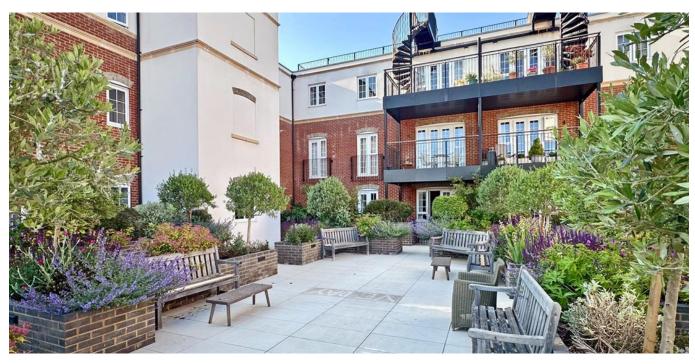

Bathroom: Beautifully fitted with a white 3-piece suite, large wall mirror, down lighters and radiator.

Outside:

Delightful communal terrace: Large expanse of paved area with well stocked borders in the centre of the development.