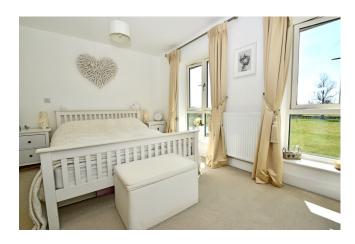

Stairs to 2nd Floor Landing: Loft hatch, airing cupboard.

Bedroom 1: 15'7 x 9'8 Two tall windows to the front, radiator.

En Suite Shower Room: White 3-piece suite including a full width tiled shower cubicle, wood style floor, radiator, down lighters.