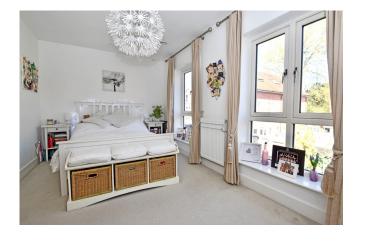

Bedroom 2: 15'8 x 8'7 Two tall windows to the rear, radiator.

Bathroom: White 3-piece suite including a fully tiled bath with shower and screen over, additional tiling, wood style floor, a large mirror, radiator, down lighters.

Bedroom 3: 8'11 x 8'9 Tall window to the rear and radiator.

Bedroom 4: 12'3 x 6'5 Tall window to rear, radiator.

Outside:

The property has 2 parking spaces.

Rear Garden: 31' length with paving and artificial grass. Path runs from the front to the rear with timber gate to the side and timber fencing.