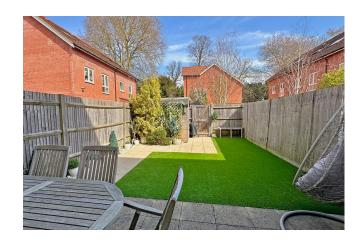

There are 2 allocated parking spaces and an enclosed low maintenance garden. There are low running costs having a combination of excellent insulation, triple glazing, gas central heating to radiators and a Titon air recirculation system.

Bedroom 3: 8'11 x 8'9 Tall window to the rear and radiator.

Bedroom 4: 12'3 x 6'5 Tall window to rear, radiator.

Outside:

The property has 2 parking spaces.

Rear Garden: 31' length with paving and artificial grass. Path runs from the front to the rear with timber gate to the side and timber fencing.