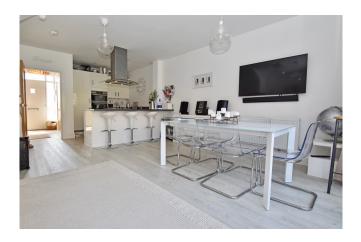

Kitchen/Breakfast/Family Room: 24'3 x 15'8 Kitchen: Fitted with a range of storage units and worktops, stainless steel sink, gas hob, extractor hood, double electric oven, fridge, freezer, dishwasher and washing machine. Wood style floor, down lighters and breakfast bar.

Family Room: A great space with 2 radiators and French doors flanked by side windows to the garden.

Stairs to First Floor Landing: Radiator.

Balcony: 12'11 x 3'2 Glass balustrade, wood flooring, far-reaching views.