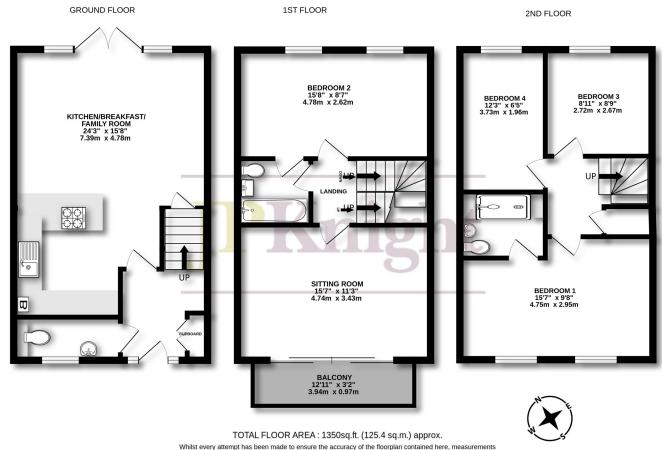

## 67 Rotherfield Road, Cholsey

Set in a fine location on the sought after Cholsey Meadows development a superb family home with a fabulous outlook over acres of parkland. There are 4 bedrooms and 2 bathrooms as well as a 1<sup>st</sup> floor sitting room with balcony: the ground floor comprises a 24' kitchen/breakfast room and cloakroom.

Kitchen/Breakfast/Family Room: 24'3 x 15'8 Kitchen: Fitted with a range of storage units and worktops, stainless steel sink, gas hob, extractor hood, double electric oven, fridge, freezer, dishwasher and washing machine. Wood style floor, down lighters and breakfast bar.

Family Room: A great space with 2 radiators and French doors flanked by side windows to the garden.

Stairs to First Floor Landing: Radiator.

Balcony: 12'11 x 3'2 Glass balustrade, wood flooring, far-reaching views.

Bedroom 2: 15'8 x 8'7 Two tall windows to the rear, radiator.

Bathroom: White 3-piece suite including a fully tiled bath with shower and screen over, additional tiling, wood style floor, a large mirror, radiator, down lighters.

Stairs to 2nd Floor Landing: Loft hatch, airing cupboard.

Bedroom 1: 15'7 x 9'8 Two tall windows to the front, radiator.

En Suite Shower Room: White 3-piece suite including a full width tiled shower cubicle, wood style floor, radiator, down lighters.

Bedroom 3: 8'11 x 8'9 Tall window to the rear and radiator.

Bedroom 4: 12'3 x 6'5 Tall window to rear, radiator.

Outside:

The property has 2 parking spaces.

Rear Garden: 31' length with paving and artificial grass. Path runs from the front to the rear with timber gate to the side and timber fencing.

Whilst every attempt has been made to ensure the accuracy of the floorplan contained here, measurements of doors, windows, rooms and any other items are approximate and no responsibility is taken for any error, omission or mis-statement. This plan is for illustrative purposes only and should be used as such by any prospective purchaser. The services, systems and appliances shown have not been tested and no guarantee as to their operability or efficiency can be given.