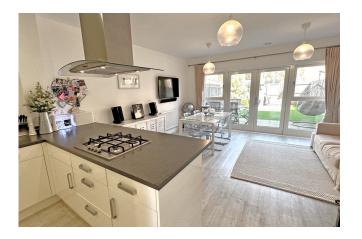

Kitchen/Breakfast/Family Room: 24'3 x 15'8 Kitchen: Fitted with a range of storage units and worktops, stainless steel sink, gas hob, extractor hood, double electric oven, fridge, freezer, dishwasher and washing machine. Wood style floor, down lighters and breakfast bar.

Family Room: A great space with 2 radiators and French doors flanked by side windows to the garden.

Stairs to First Floor Landing: Radiator.

Balcony: 12'11 x 3'2 Glass balustrade, wood flooring, far-reaching views.