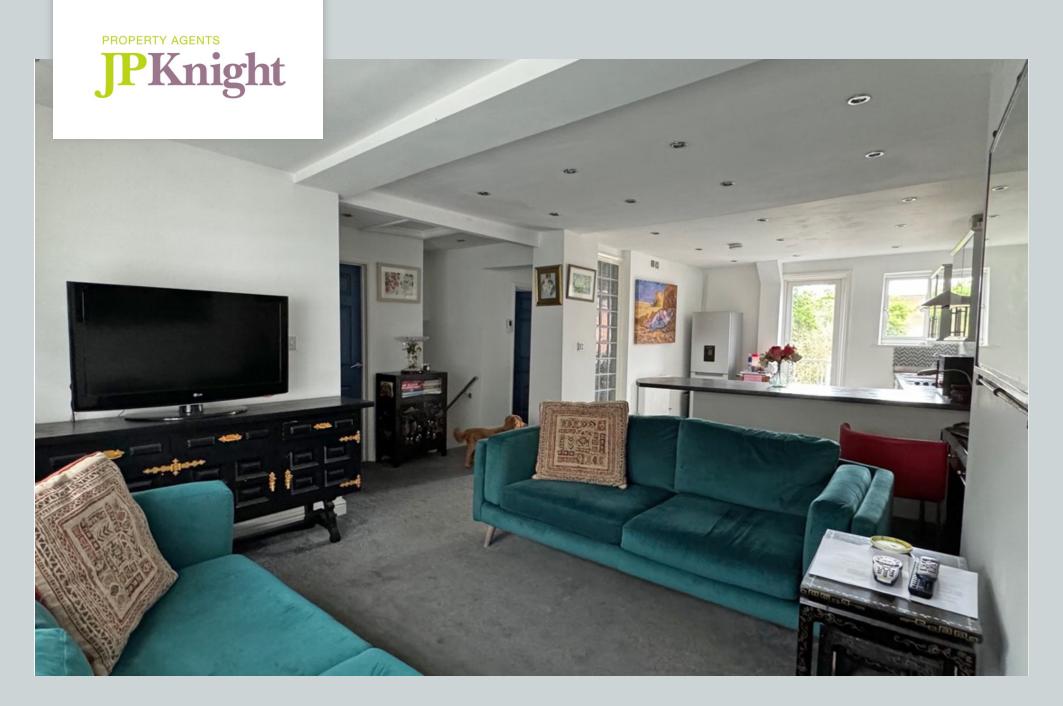

# 20a High Street, Wallingford

A superb first floor three bedroom apartment set in the heart of the town with a balcony and private south facing 40' rear garden. The living accommodation centres around a fabulous 27' open plan living room/ kitchen/breakfast room, this has a door to a balcony that leads to the garden. In addition to the three bedrooms there is a modern three-piece bathroom. The property has its own front door with a staircase to the first floor.

Living Room/Kitchen/Breakfast Room: 27' x 15'4 Living Area: It features a large sash window to the front with secondary glazing, wood style floor, radiator.

Kitchen Area: Door and window to the rear balcony with steps to garden, range of storage units and work top, integrated electric ceramic hob with extractor hood above, electric oven, integrated dishwasher, space for washing machine and fridge freezer, downlighters, radiator,