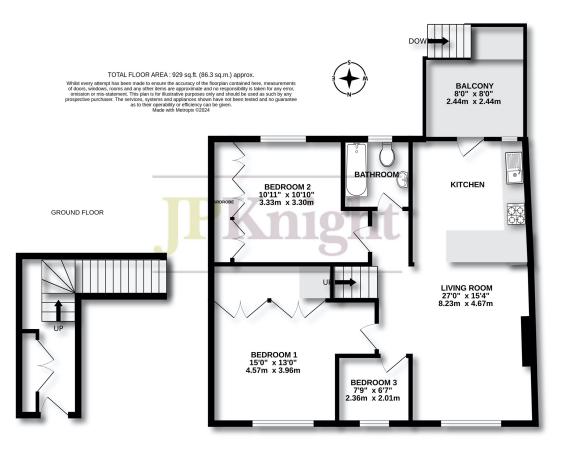

# 20a High Street, Wallingford

A superb first floor three bedroom apartment set in the heart of the town with a balcony and private south facing 40' rear garden. The living accommodation centres around a fabulous 27' open plan living room/ kitchen/breakfast room, this has a door to a balcony that leads to the garden. In addition to the three bedrooms there is a modern three-piece bathroom. The property has its own front door with a staircase to the first floor.

Living Room/Kitchen/Breakfast Room: 27' x 15'4 Living Area: It features a large sash window to the front with secondary glazing, wood style floor, radiator.

Kitchen Area: Door and window to the rear balcony with steps to garden, range of storage units and work top, integrated electric ceramic hob with extractor hood above, electric oven, integrated dishwasher, space for washing machine and fridge freezer, downlighters, radiator,

Loft access – gas boiler in loft installed in 2019.

Bedroom 2: 10'11 (max excl. wardrobe) x 10'10 Sash window to rear, radiator, full width range of wardrobes.

Bedroom 3: 7'10 x 6'7 Sash window to front with secondary glazing, radiator.

Bathroom: White three piece suite, tiled walls and floor, window, chrome radiator, down lighters.

Outside
Door from the kitchen to:

Balcony: 8' x 8' with timber balustrade and stairs leading down to:

## Rear Garden:

A delightful feature which extends to a maximum of 40' in length and faces south, fully paved for ease of maintenance, there are flower and shrub borders and it is enclosed by brick and stone walls.