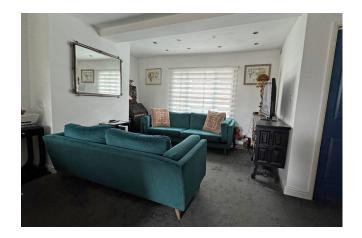

# 20a High Street, Wallingford

A superb first floor three bedroom apartment set in the heart of the town with a balcony and private south facing 40' rear garden. The living accommodation centres around a fabulous 27' open plan living room/ kitchen/breakfast room, this has a door to a balcony that leads to the garden. In addition to the three bedrooms there is a modern three-piece bathroom. The property has its own front door with a staircase to the first floor.

Living Room/Kitchen/Breakfast Room: 27' x 15'4 Living Area: It features a large sash window to the front with secondary glazing, wood style floor, radiator.

Kitchen Area: Door and window to the rear balcony with steps to garden, range of storage units and work top, integrated electric ceramic hob with extractor hood above, electric oven, integrated dishwasher, space for washing machine and fridge freezer, downlighters, radiator,