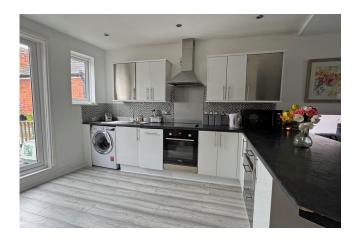

Living Room/Kitchen/Breakfast Room: 27' x 15'4 Living Area: It features a large sash window to the front with secondary glazing, wood style floor, radiator.

Kitchen Area: Door and window to the rear balcony with steps to garden, range of storage units and work top, integrated electric ceramic hob with extractor hood above, electric oven, integrated dishwasher, space for washing machine and fridge freezer, downlighters, radiator,