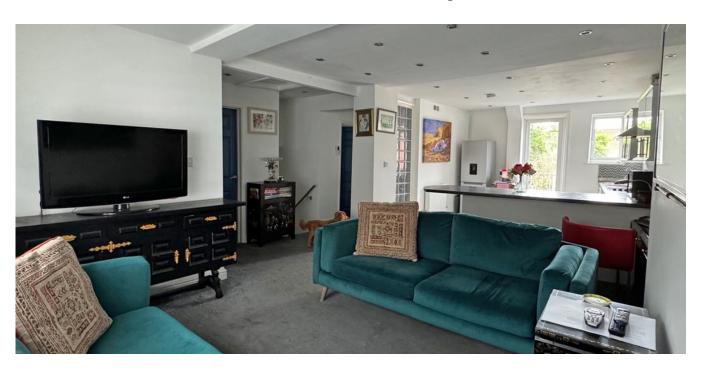

Living Room/Kitchen/Breakfast Room: 27' x 15'4 Living Area: It features a large sash window to the front with secondary glazing, wood style floor, radiator.

Kitchen Area: Door and window to the rear balcony with steps to garden, range of storage units and work top, integrated electric ceramic hob with extractor hood above, electric oven, integrated dishwasher, space for washing machine and fridge freezer, downlighters, radiator,