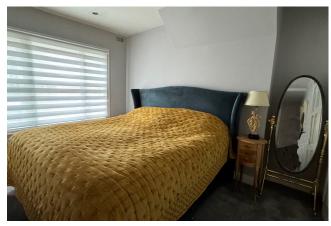

Loft access – gas boiler in loft installed in 2019.

Bedroom 2: 10'11 (max excl. wardrobe) x 10'10 Sash window to rear, radiator, full width range of wardrobes.

Bedroom 3: 7'10 x 6'7 Sash window to front with secondary glazing, radiator.