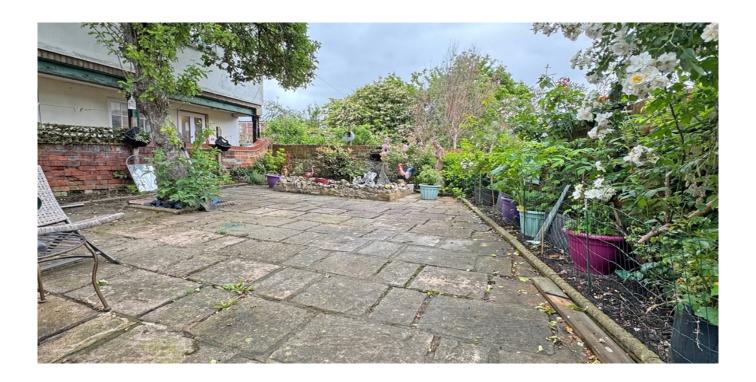

## Rear Garden:

A delightful feature which extends to a maximum of 40' in length and faces south, fully paved for ease of maintenance, there are flower and shrub borders and it is enclosed by brick and stone walls.