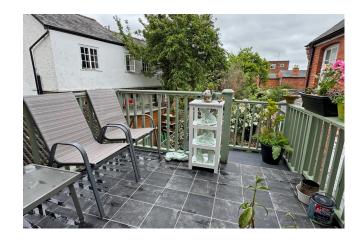

Bathroom: White three piece suite, tiled walls and floor, window, chrome radiator, down lighters.

Outside
Door from the kitchen to:

Balcony: 8' x 8' with timber balustrade and stairs leading down to:

## Rear Garden:

A delightful feature which extends to a maximum of 40' in length and faces south, fully paved for ease of maintenance, there are flower and shrub borders and it is enclosed by brick and stone walls.