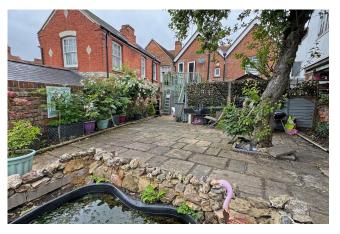

## Rear Garden:

A delightful feature which extends to a maximum of 40' in length and faces south, fully paved for ease of maintenance, there are flower and shrub borders and it is enclosed by brick and stone walls.