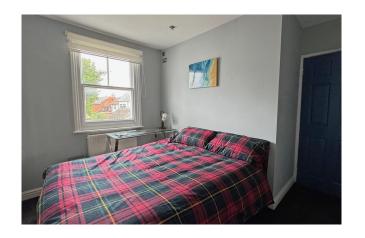

Loft access – gas boiler in loft installed in 2019.

Bedroom 2: 10'11 (max excl. wardrobe) x 10'10 Sash window to rear, radiator, full width range of wardrobes.

Bedroom 3: 7'10 x 6'7 Sash window to front with secondary glazing, radiator.