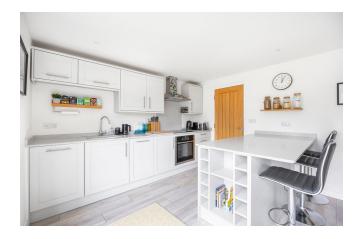

Kitchen/Breakfast Room: 19'1 x 10'11 Fitted with a range of storage units and silestone worktops incorporating a breakfast bar, fitted induction hob, extractor hob, electric oven, fridge, freezer, dishwasher. Wood style tiled floor, down lighters. Bi-fold doors open to the garden.