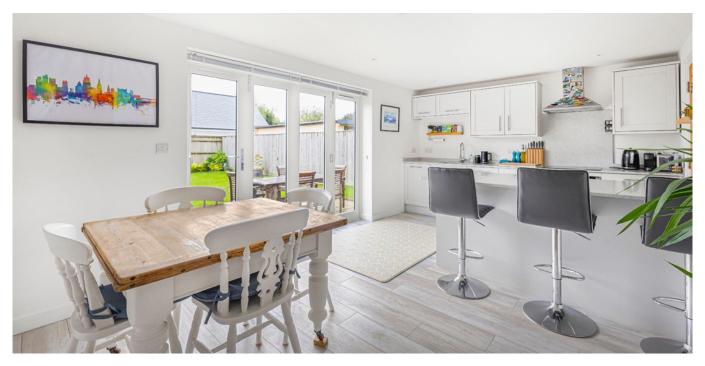

The stylish accommodation includes 3 bedrooms, en suite shower room and bathroom with the downstairs offering a sitting room, cloakroom, utility and a spacious 19' x 11' kitchen/breakfast room.

Outside it has ample parking on the gravelled driveway whilst the secluded garden extends to 40' and faces southwest.

Kitchen/Breakfast Room: 19'1 x 10'11 Fitted with a range of storage units and silestone worktops incorporating a breakfast bar, fitted induction hob, extractor hob, electric oven, fridge, freezer, dishwasher. Wood style tiled floor, down lighters. Bi-fold doors open to the garden.