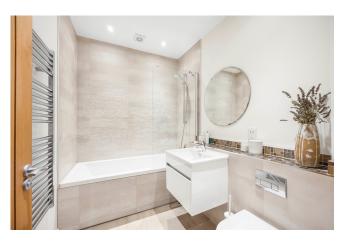

Bedroom 3:  $8'4 \times 6'10$  Window to the rear.

Bathroom: White 3-piece suite including a bath with shower above, part tiled walls, tiled and heated floor, radiator, down lighters, chrome radiator.