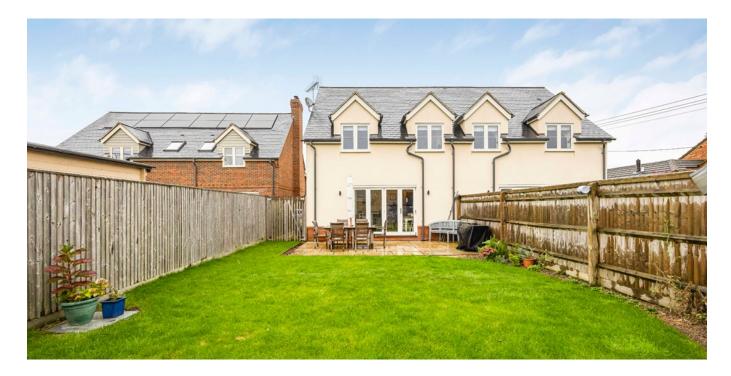

The stylish accommodation includes 3 bedrooms, en suite shower room and bathroom with the downstairs offering a sitting room, cloakroom, utility and a spacious 19' x 11' kitchen/breakfast room.

Outside it has ample parking on the gravelled driveway whilst the secluded garden extends to 40' and faces southwest.

### Outside

To the Front: There is a gravel drive with ranch style fencing and a hedge to the front border.

Rear Garden: A lovely feature it extends to 40' in length and faces southwest. Mainly set to lawn with some planted borders and is enclosed by timber fencing with a side gate.