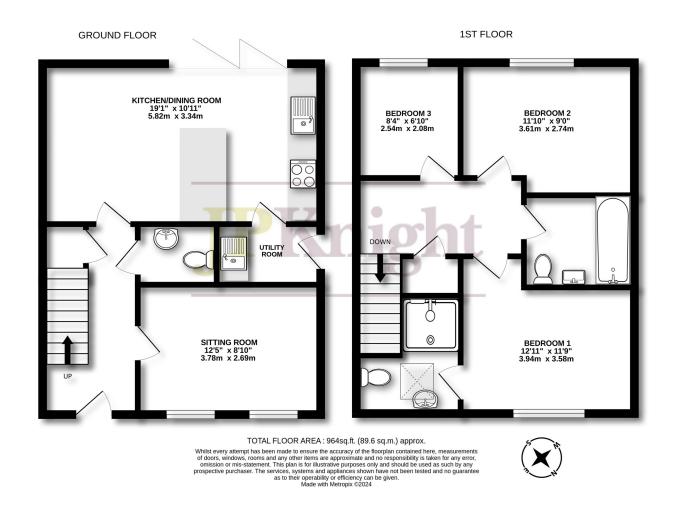

The stylish accommodation includes 3 bedrooms, en suite shower room and bathroom with the downstairs offering a sitting room, cloakroom, utility and a spacious 19' x 11' kitchen/breakfast room.

Outside it has ample parking on the gravelled driveway whilst the secluded garden extends to 40' and faces southwest.

Kitchen/Breakfast Room: 19'1 x 10'11 Fitted with a range of storage units and silestone worktops incorporating a breakfast bar, fitted induction hob, extractor hob, electric oven, fridge, freezer, dishwasher. Wood style tiled floor, down lighters. Bi-fold doors open to the garden.

Utility Room: 8' x 3'11 Stainless steel sink, cupboards and worktop, appliance space, tiled wood style floor, down lighters.

# Sitting Room: 12'5 x 8'10 Featuring a window to the front and down lighters.

Stairs to Landing: Loft access, airing cupboard.

Bedroom 1: 12'11 x 11'9 Featuring part panelled walls and window to the front.

En Suite Shower Room: Fitted with a white 3piece suite, heated and tiled floor, down lighters, velux window and chrome radiator.

Bedroom 2: 11'10 x 9' Window overlooking the garden, part panelled walls.

Bedroom 3:  $8'4 \times 6'10$  Window to the rear.

Bathroom: White 3-piece suite including a bath with shower above, part tiled walls, tiled and heated floor, radiator, down lighters, chrome radiator.