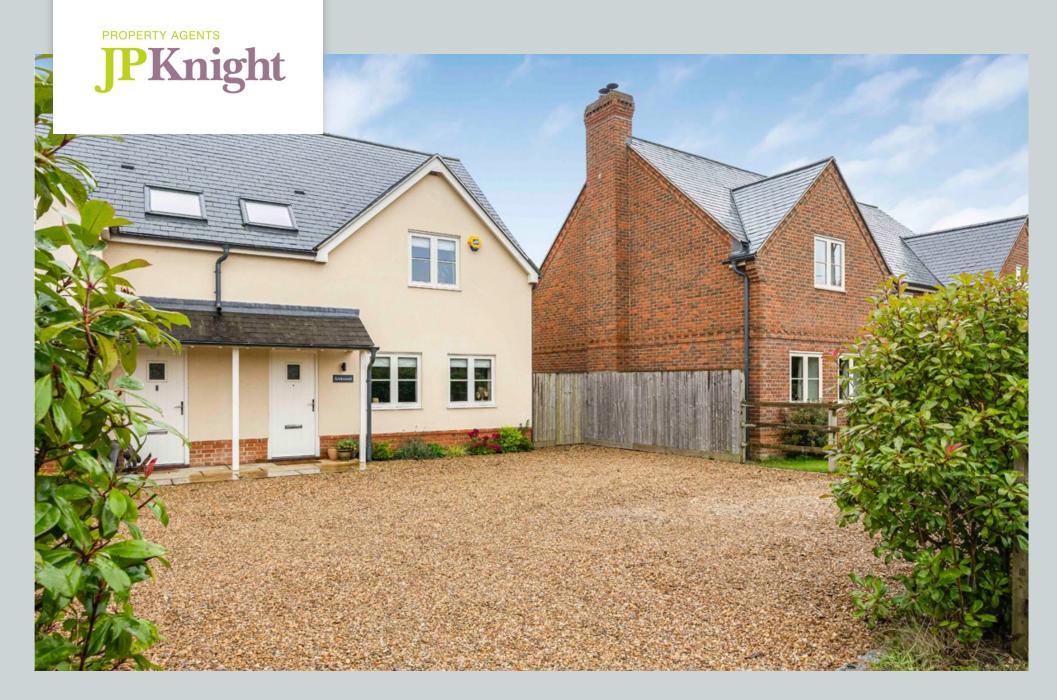

Beggarsbush Hill, Benson OX10 6PL

## Beggarsbush Hill, Benson

A beautifully appointed home built to a superb specification by a renowned local developer just 5 years ago: this quiet, semi-rural location is ideally placed for access to the both the A4074 and A4130 and the towns of Henley, Oxford and Reading.

The stylish accommodation includes 3 bedrooms, en suite shower room and bathroom with the downstairs offering a sitting room, cloakroom, utility and a spacious 19' x 11' kitchen/breakfast room.

Outside it has ample parking on the gravelled driveway whilst the secluded garden extends to 40' and faces southwest.

### Outside

To the Front: There is a gravel drive with ranch style fencing and a hedge to the front border.

Rear Garden: A lovely feature it extends to 40' in length and faces southwest. Mainly set to lawn with some planted borders and is enclosed by timber fencing with a side gate.