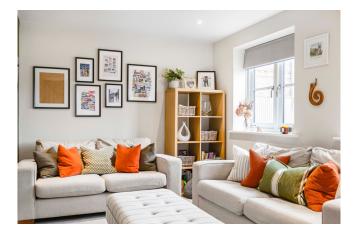

# Sitting Room: 12'5 x 8'10 Featuring a window to the front and down lighters.

Stairs to Landing: Loft access, airing cupboard.

Bedroom 1: 12'11 x 11'9 Featuring part panelled walls and window to the front.