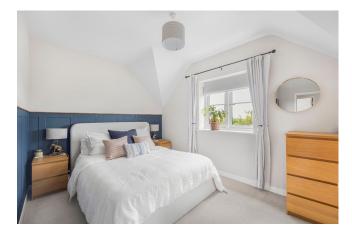

# Sitting Room: 12'5 x 8'10 Featuring a window to the front and down lighters.

Stairs to Landing: Loft access, airing cupboard.

Bedroom 1: 12'11 x 11'9 Featuring part panelled walls and window to the front.

En Suite Shower Room: Fitted with a white 3piece suite, heated and tiled floor, down lighters, velux window and chrome radiator.

Bedroom 2: 11'10 x 9' Window overlooking the garden, part panelled walls.