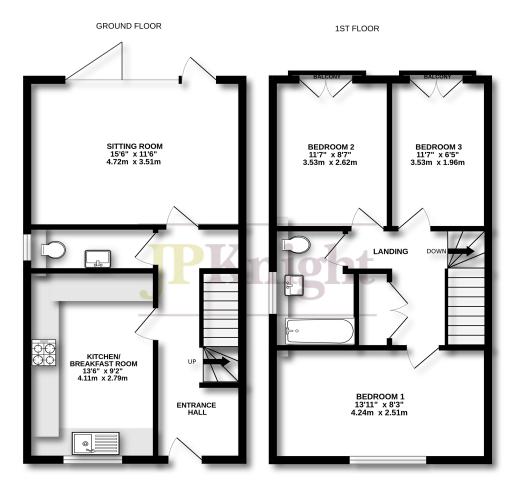

# Panters Road, Cholsey

This stylish home was built to a high specification in 2018 with a block paved driveway to the front and a fabulous 78' west facing garden.

It comprises 3 bedrooms and an attractive bathroom to the 1<sup>st</sup> floor, the ground floor has a hallway, cloakroom, 13'6 kitchen/breakfast room and 15'5 sitting room with bi-fold doors to the rear. Set in this established residential road it is close to the amenities in the village centre and the train station (with links to Reading and Oxford).

## Tenure - Freehold

Accommodation

The property is double glazed with gas central heating to radiators.

Oak framed porch with front door to: Entrance Hall: Engineered wood floor, radiator, down lighters and staircase.

Cloakroom: Fitted with a white 2-piece suite, radiator, engineered wood floor, window and radiator.

Sitting Room: 15'5 x 11'6 Bi-folding doors open to the garden at the rear, radiator, down lighters and engineered wood floor.

Stairs to Galleried Landing: Radiator, storage cupboard, loft access.

Bedroom 1: 13'11 x 8'3 Front aspect and radiator.

Bedroom 2: 11'7 x 8'7 French doors open to a Juliet balcony overlooking the garden, radiator, wardrobe/dressing table recess.

Bedroom 3:  $11'7 \times 6'5$  French doors open to a Juliet balcony overlooking the garden, radiator.

Bathroom: Fitted with a white 3-piece suite, with shower unit and screen over the bath, tiling, down lighters, window, radiator.

#### TOTAL FLOOR AREA: 869 sq.ft. (80.7 sq.m.) approx.

Whist every attempt has been made to ensure the accuracy of the floorplan contained here, measurements of doors, windows, rooms and any other items are approximate and no responsibility is taken for any error, omission or mis-statement. This plan is for illustrative purposes only and should be used as such by any prospective purchaser. The services, systems and appliances shown have not been tested and no guarantee as to their operability or efficiency can be given.