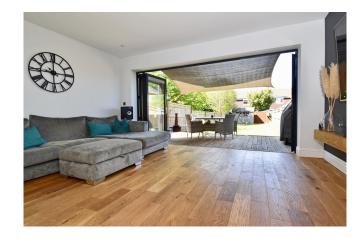

Cloakroom: Fitted with a white 2-piece suite, radiator, engineered wood floor, window and radiator.

Sitting Room: 15'5 x 11'6 Bi-folding doors open to the garden at the rear, radiator, down lighters and engineered wood floor.