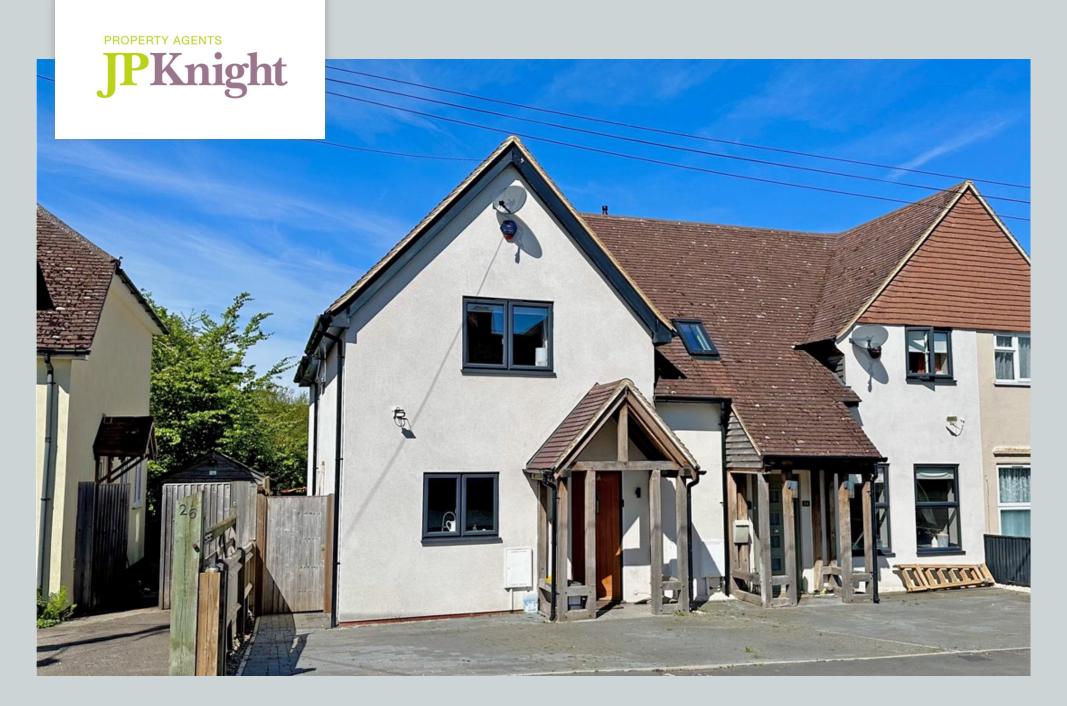

Panters Road, Cholsey OX10 9NY

# Panters Road, Cholsey

This stylish home was built to a high specification in 2018 with a block paved driveway to the front and a fabulous 78' west facing garden.

It comprises 3 bedrooms and an attractive bathroom to the 1<sup>st</sup> floor, the ground floor has a hallway, cloakroom, 13'6 kitchen/breakfast room and 15'5 sitting room with bi-fold doors to the rear. Set in this established residential road it is close to the amenities in the village centre and the train station (with links to Reading and Oxford).

## Tenure - Freehold

Accommodation

The property is double glazed with gas central heating to radiators.

Oak framed porch with front door to: Entrance Hall: Engineered wood floor, radiator, down lighters and staircase.

## Outside

To the Front: Full width block paved drive.

Rear Garden: A delightful feature it extends to 78' in length and faces westerly. There is a full width raised timber deck with up-lighting, step down to a lawn which runs the full length of the garden. It is enclosed by timber fencing with side gate to the front.