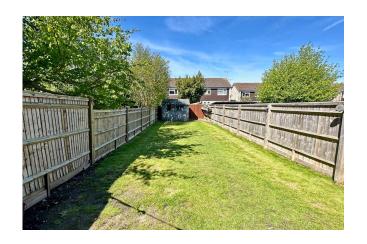

## Outside

To the Front: Full width block paved drive.

Rear Garden: A delightful feature it extends to 78' in length and faces westerly. There is a full width raised timber deck with up-lighting, step down to a lawn which runs the full length of the garden. It is enclosed by timber fencing with side gate to the front.

Timber Garden Shed: 10' x 8'.