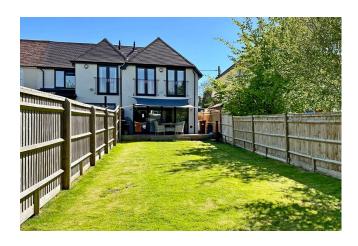

## Outside

To the Front: Full width block paved drive.

Rear Garden: A delightful feature it extends to 78' in length and faces westerly. There is a full width raised timber deck with up-lighting, step down to a lawn which runs the full length of the garden. It is enclosed by timber fencing with side gate to the front.