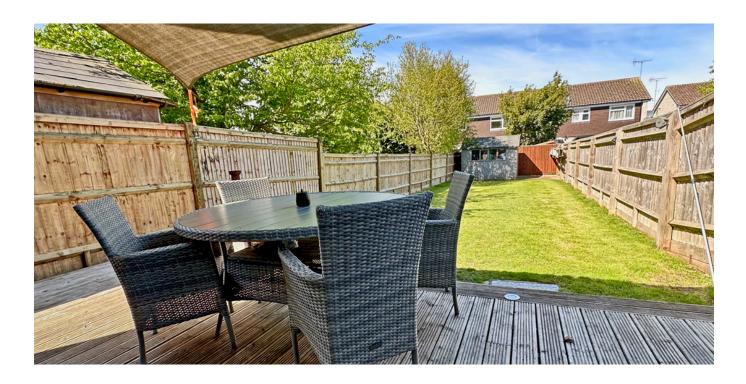

## Outside

To the Front: Full width block paved drive.

Rear Garden: A delightful feature it extends to 78' in length and faces westerly. There is a full width raised timber deck with up-lighting, step down to a lawn which runs the full length of the garden. It is enclosed by timber fencing with side gate to the front.