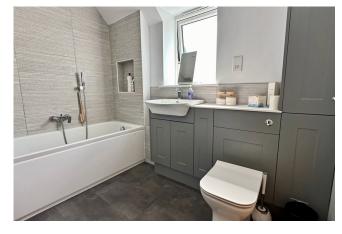

Bedroom 3:  $11'7 \times 6'5$  French doors open to a Juliet balcony overlooking the garden, radiator.

Bathroom: Fitted with a white 3-piece suite, with shower unit and screen over the bath, tiling, down lighters, window, radiator.