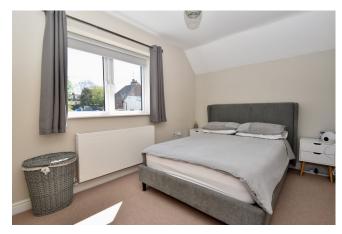

Stairs to Galleried Landing: Radiator, storage cupboard, loft access.

Bedroom 1: 13'11 x 8'3 Front aspect and radiator.

Bedroom 2: 11'7 x 8'7 French doors open to a Juliet balcony overlooking the garden, radiator, wardrobe/dressing table recess.

Bedroom 3:  $11'7 \times 6'5$  French doors open to a Juliet balcony overlooking the garden, radiator.

Bathroom: Fitted with a white 3-piece suite, with shower unit and screen over the bath, tiling, down lighters, window, radiator.