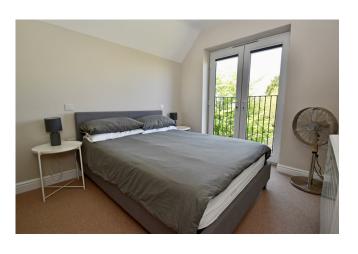

Stairs to Galleried Landing: Radiator, storage cupboard, loft access.

Bedroom 1: 13'11 x 8'3 Front aspect and radiator.

Bedroom 2: 11'7 x 8'7 French doors open to a Juliet balcony overlooking the garden, radiator, wardrobe/dressing table recess.

Bedroom 3:  $11'7 \times 6'5$  French doors open to a Juliet balcony overlooking the garden, radiator.

Bathroom: Fitted with a white 3-piece suite, with shower unit and screen over the bath, tiling, down lighters, window, radiator.