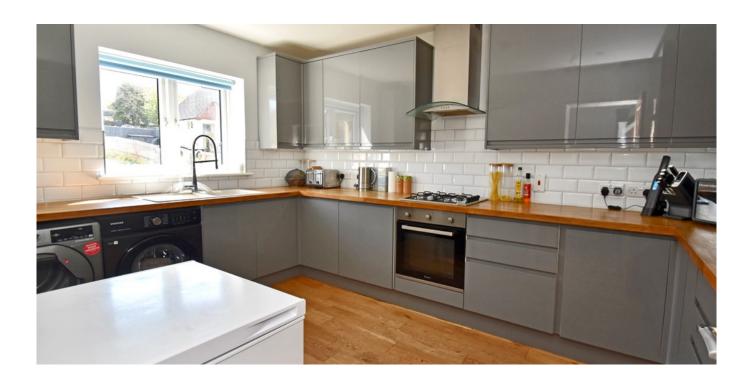

# Panters Road, Cholsey

This stylish home was built to a high specification in 2018 with a block paved driveway to the front and a fabulous 78' west facing garden.

It comprises 3 bedrooms and an attractive bathroom to the 1<sup>st</sup> floor, the ground floor has a hallway, cloakroom, 13'6 kitchen/breakfast room and 15'5 sitting room with bi-fold doors to the rear. Set in this established residential road it is close to the amenities in the village centre and the train station (with links to Reading and Oxford).