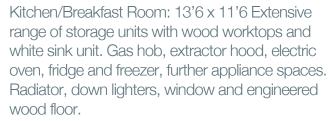

# Panters Road, Cholsey

This stylish home was built to a high specification in 2018 with a block paved driveway to the front and a fabulous 78' west facing garden.

It comprises 3 bedrooms and an attractive bathroom to the 1<sup>st</sup> floor, the ground floor has a hallway, cloakroom, 13'6 kitchen/breakfast room and 15'5 sitting room with bi-fold doors to the rear. Set in this established residential road it is close to the amenities in the village centre and the train station (with links to Reading and Oxford).