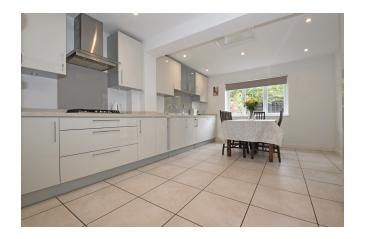

Living Room: 18'2 x 10'4 A bright triple aspect room with patio doors to the conservatory, fireplace with slate hearth, wood floor, radiator.

Kitchen/Breakfast Room: 17'9 x 11'10 Window overlooking the garden, twin French doors to the conservatory, it is fitted with an extensive range of contemporary storage units and worktop, stainless steel sink unit, integrated double electric oven, gas hob with extractor hood above, dishwasher and washing machine. Space for fridge/freezer, tiled floor, downlighters, radiator, loft access.