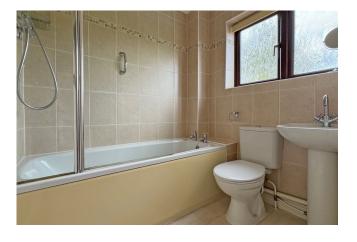

Bathroom: Window to rear, fitted with a white threepiece suite including a bath with shower over, tiled walls and radiator.