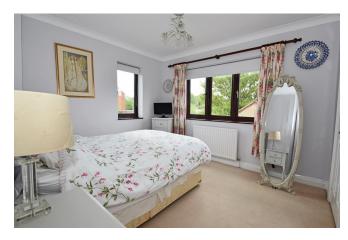

Bedroom 1: 10'5 x 9'7 Double aspect with windows front and side, fitted wardrobe, radiator.

Bedroom 2: 11'3 x 8'8 Window to front, fitted wardrobe, radiator.

Bedroom 3: 7'10 x 7'6 Rear aspect, fitted wardrobe, radiator, wood style floor.