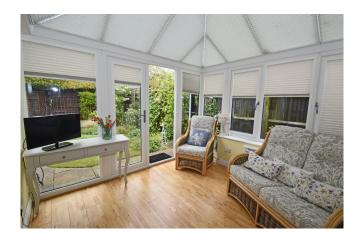

Conservatory: 10'3 x 9'6 French doors to garden, wood floor, electric panel radiator.

Cloakroom: White two-piece suite including basin vanity, wood floor.

Stairs to Landing: Loft access, airing cupboard housing gas boiler, storage/wardrobe cupboard.