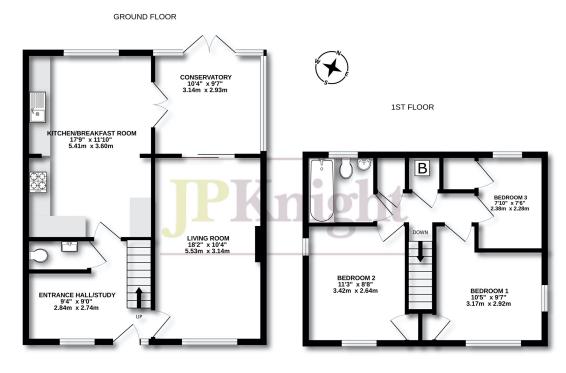

## Tenure - Freehold

The property is double glazed throughout with gas central heating to radiators.

Accommodation

Entrance Porch: Front door with side window to: Entrance Hall/Study: 9'1 x 6'5 Front aspect, wood floor, under stair storage cupboard, radiator.

Living Room: 18'2 x 10'4 A bright triple aspect room with patio doors to the conservatory, fireplace with slate hearth, wood floor, radiator.

Kitchen/Breakfast Room: 17'9 x 11'10 Window overlooking the garden, twin French doors to the conservatory, it is fitted with an extensive range of contemporary storage units and worktop, stainless steel sink unit, integrated double electric oven, gas hob with extractor hood above, dishwasher and washing machine. Space for fridge/freezer, tiled floor, downlighters, radiator, loft access.

Conservatory: 10'3 x 9'6 French doors to garden, wood floor, electric panel radiator.

Cloakroom: White two-piece suite including basin vanity, wood floor.

Stairs to Landing: Loft access, airing cupboard housing gas boiler, storage/wardrobe cupboard.

Bedroom 1: 10'5 x 9'7 Double aspect with windows front and side, fitted wardrobe, radiator.

Bedroom 2: 11'3 x 8'8 Window to front, fitted wardrobe, radiator.

Bedroom 3: 7'10 x 7'6 Rear aspect, fitted wardrobe, radiator, wood style floor.

Bathroom: Window to rear, fitted with a white threepiece suite including a bath with shower over, tiled walls and radiator.

### Outside

To the front there is driveway parking for three cars leading to the garage, a lawn flowerbed and pathway to the front door.

Garage:  $16'8 \times 7'9$  Double doors, light and power, door and window to the side, eaves storage.

#### TOTAL FLOOR AREA: 889 sq.ft. (82.6 sq.m.) approx.

Whilst every attempt has been made to ensure the accuracy of the floopland contained here, measurements of doors, windows, rooms and any other terms are approximate and no responsibility is taken for any error, prospective purchaser. The services, systems and applicances shown have not been tested and no guarantee as to their operability or efficiency can be given.