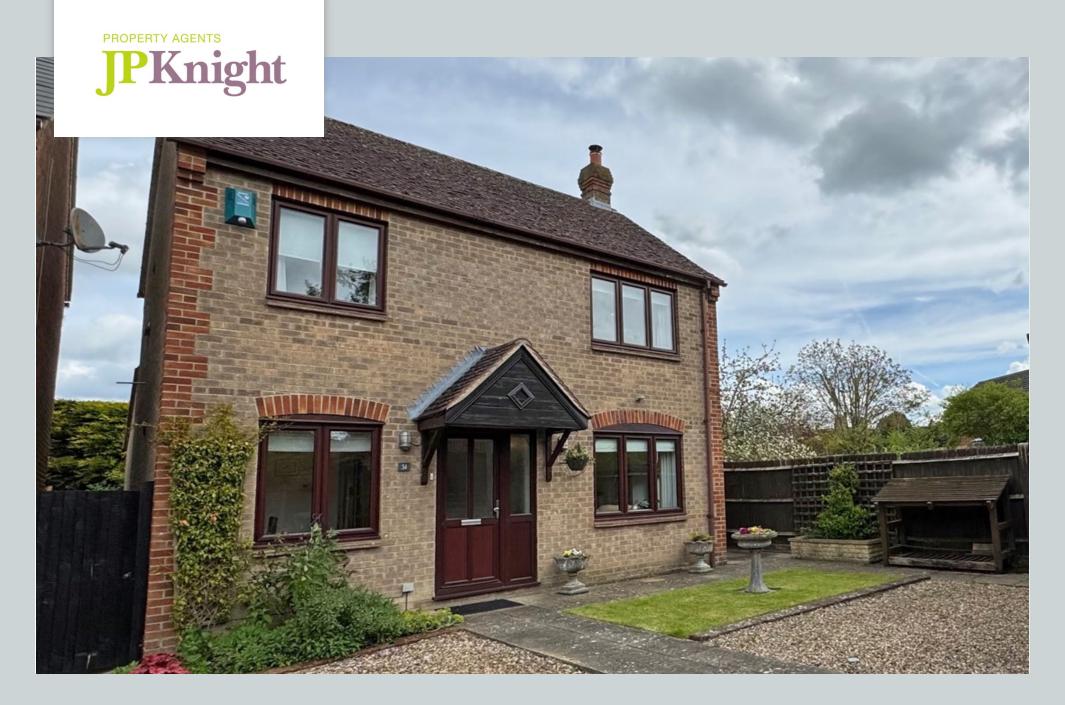

Robert Sparrow Gardens, Crowmarsh Gifford OX10 8DQ

# Robert Sparrow Gardens, Crowmarsh Gifford

Set in a secluded position on this small and popular residential development with easy access links to Reading and Oxford and Wallingford town centre: a beautifully presented family home with parking spaces for three cars leading to a garage and a secluded garden. There are three bedrooms and a bathroom on the first floor, the ground floor comprises a triple aspect living room with fireplace, and a superb 18' kitchen/breakfast room with French doors to a conservatory, entrance hall/study and cloakroom.

### Outside

To the front there is driveway parking for three cars leading to the garage, a lawn flowerbed and pathway to the front door.

Garage:  $16'8 \times 7'9$  Double doors, light and power, door and window to the side, eaves storage.