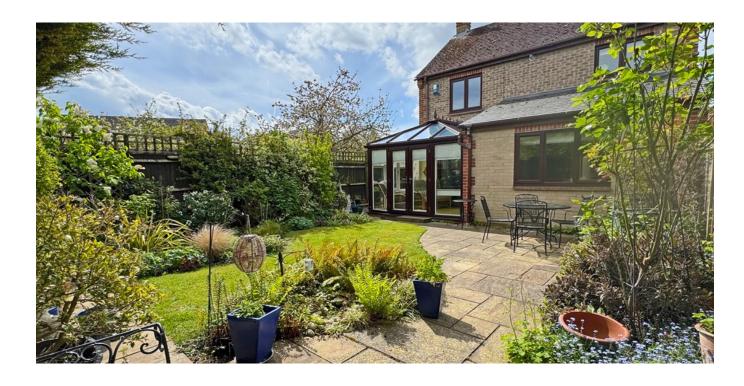

Conservatory: 10'3 x 9'6 French doors to garden, wood floor, electric panel radiator.

Cloakroom: White two-piece suite including basin vanity, wood floor.

Stairs to Landing: Loft access, airing cupboard housing gas boiler, storage/wardrobe cupboard.

Rear Garden: Extends to 35' in length and with good privacy it is adjacent to the allotments. With a central lawn bordered by shrubs and plants there is a paved terrace and small pond. Enclosed by timber fencing with conifer screening with gated access to the front.