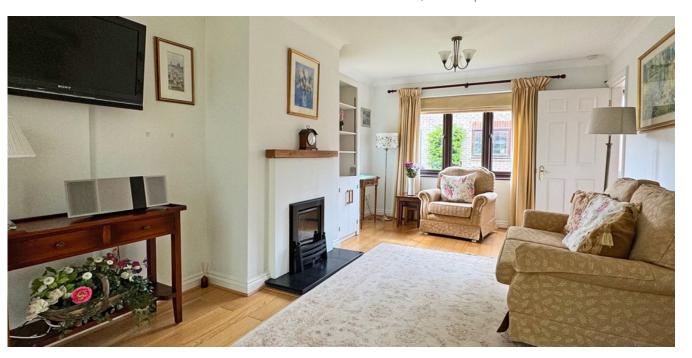

Living Room: 18'2 x 10'4 A bright triple aspect room with patio doors to the conservatory, fireplace with slate hearth, wood floor, radiator.

Kitchen/Breakfast Room: 17'9 x 11'10 Window overlooking the garden, twin French doors to the conservatory, it is fitted with an extensive range of contemporary storage units and worktop, stainless steel sink unit, integrated double electric oven, gas hob with extractor hood above, dishwasher and washing machine. Space for fridge/freezer, tiled floor, downlighters, radiator, loft access.