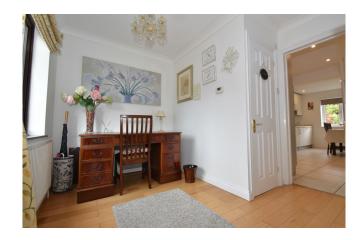

## Tenure - Freehold

The property is double glazed throughout with gas central heating to radiators.

Accommodation

Entrance Porch: Front door with side window to: Entrance Hall/Study: 9'1 x 6'5 Front aspect, wood floor, under stair storage cupboard, radiator.