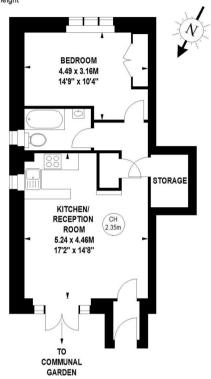

## **Cranleigh Court, TW9**

Approximate gross internal area 47.38 sq m / 510 sq ft

Key : CH - Ceiling Height

## **Ground Floor**

The floor plan is not to scale and measurements and areas shown are approximate and therefore should be used for illustrative purposes only. The plan has been prepared in accordance with the RICS code of Measuring Practice and whilst we have confidence in the information produced, it must not be relied on. If there is any aspect of particular importance, you should carry out or commission your own inspection of the property.