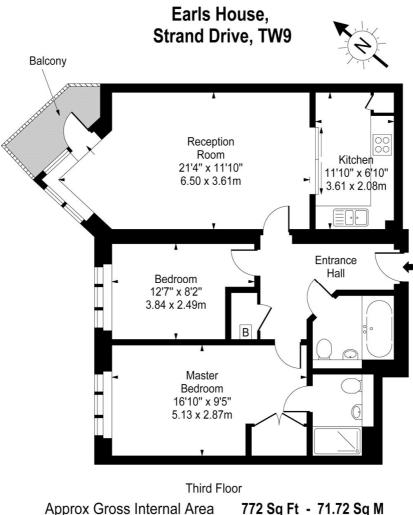

## Earls House 10 Strand Drive, TW9

£2,250.00 per calendar month (£519.23 pw)

Well-appointed riverside apartment with partial river views comprising 2 bedrooms, 2 bathrooms, excellent entertaining space, fully fitted kitchen & a terrace. 1 parking space, gymnasium & concierge.