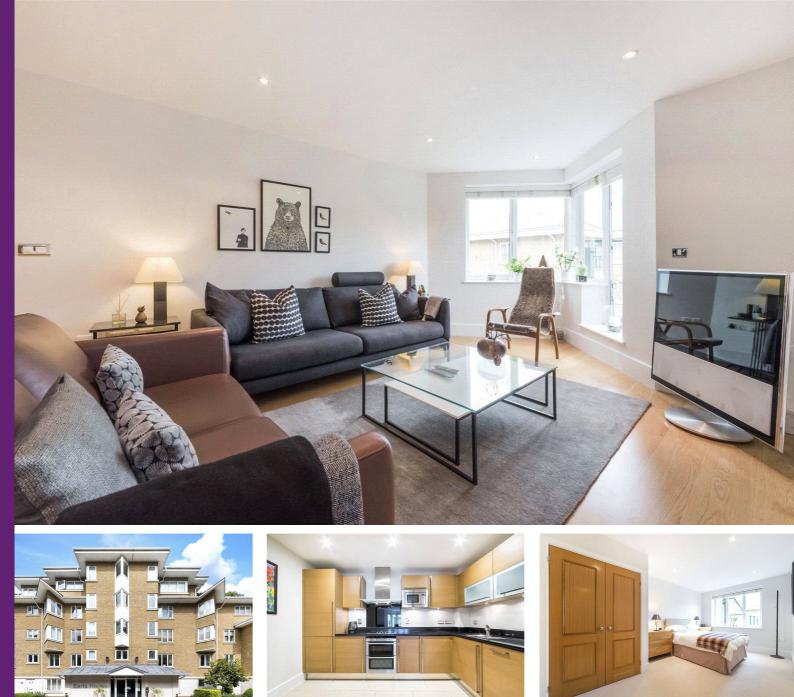

## Earls House 10 Strand Drive, TW9

£2,250.00 per calendar month (£519.23 pw)

Well-appointed riverside apartment with partial river views comprising 2 bedrooms, 2 bathrooms, excellent entertaining space, fully fitted kitchen & a terrace. 1 parking space, gymnasium & concierge.