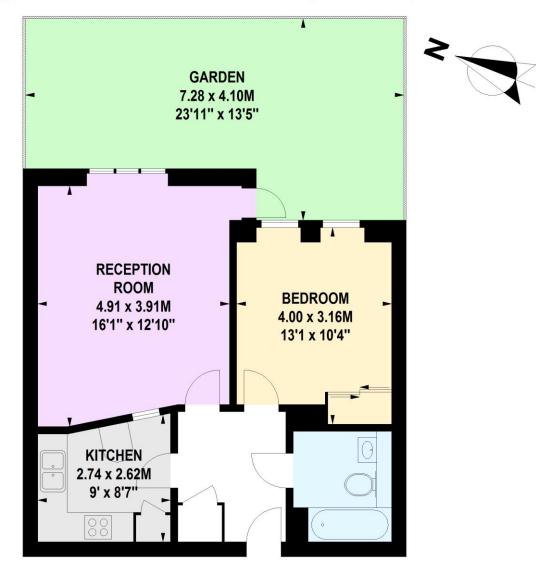

#### Approximate Gross Internal Area 50 sq m / 538 sq ft

#### **Ground Floor**

Floor Plan produced for Chestertons by Mays Floorplans © . Tel 020 3397 4594 Illustration for identification purposes only, not to scale All measurements are maximum, and include wardrobes and window bays where applicable