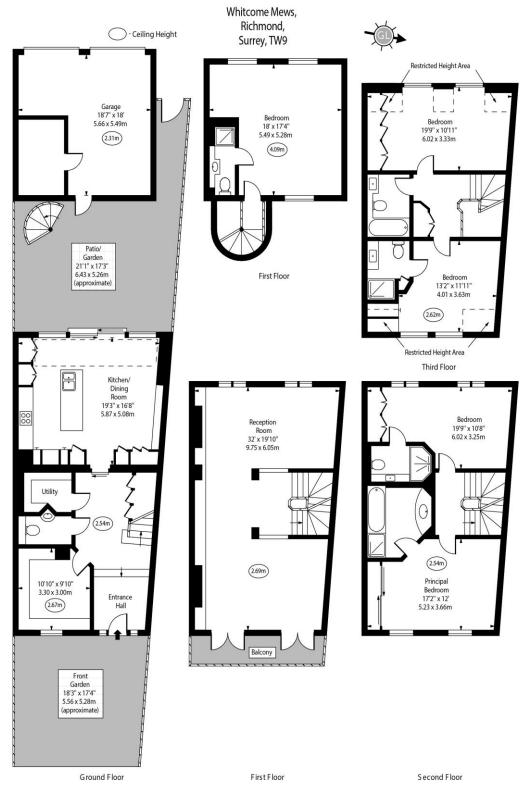

The ground floor includes an entrance hall, a convenient WC, utility room and a beautifully designed kitchen/dining room that leads directly to a large private patio/garden. There is also a lovely front garden.

On the first floor there is a spacious reception room with natural light and access to a private balcony. Ascending to the the second floor you will find the principal bedroom with en-suite, alongside another double bedroom and a bathroom. The top floor features two further bedrooms, a bathroom, and thoughtful storage.

Approx Gross Internal Area 2438 Sq Ft - 226.49 Sq M (Excluding Out Building)

Approx. Floor Area Including Restricted Heights 2490 Sq Ft - 231.32 Sq M (Excluding Out Building)

Out Building Area 690 Sq Ft - 64.10 Sq M