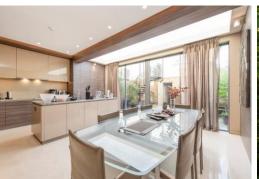

The ground floor includes an entrance hall, a convenient WC, utility room and a beautifully designed kitchen/dining room that leads directly to a large private patio/garden. There is also a lovely front garden.