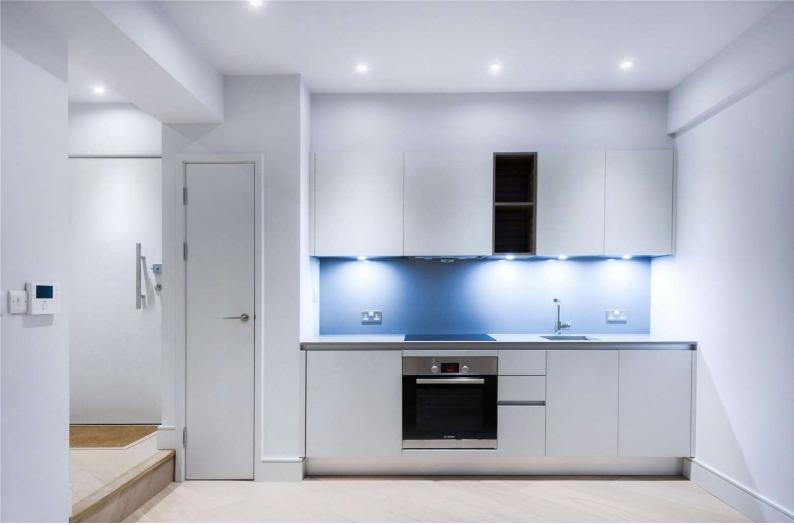

This superbly-presented first floor apartment comprises spacious & open plan reception room with fitted kitchen, double bedroom with built in storage, ample hallway storage & shower room.

Tenure: To be advised Furnished, Unfurnished