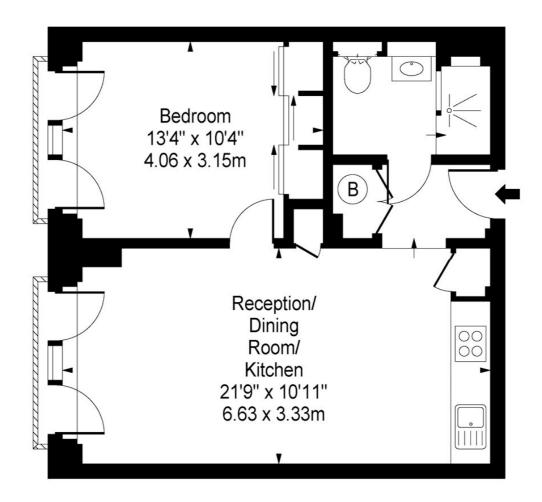

### The Market Building, Market Place, Brentford, TW8

First Floor

Approx Gross Internal Area 465 Sq Ft - 43.20 Sq M

For Illustration Purposes Only - Not To Scale www.goldlens.co.uk
Ref. No. 004527M