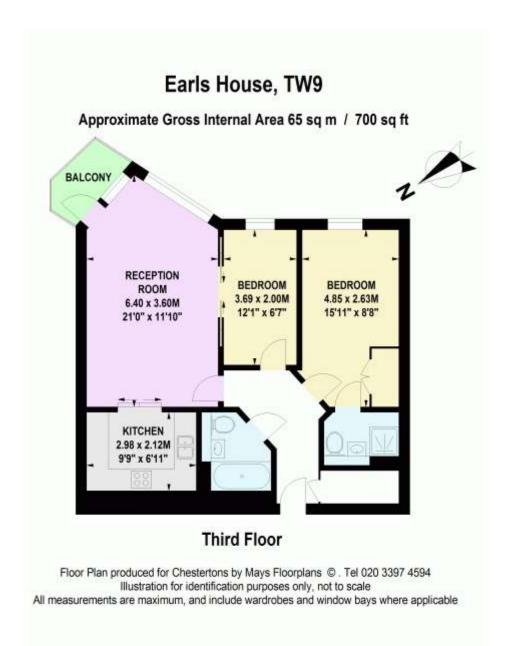

## Earls House

10 Strand Drive, TW9

£2,500 per month (£576.92 per week)

A well appointed riverside apartment with river views comprising two bedrooms, two bathrooms, excellent entertaining space, fully fitted kitchen & a terrace. one parking space, gymnasium & concierge. EPC rating C.