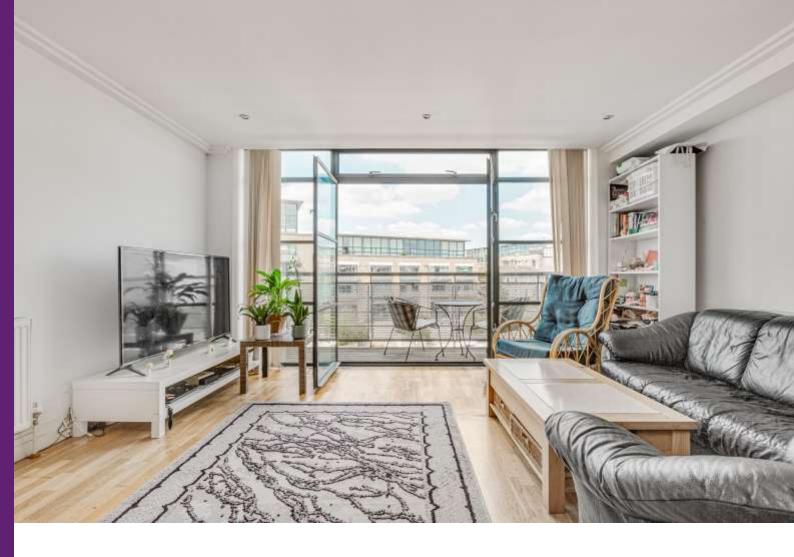

## Point Wharf Lane

Brentford, TW8

Asking Price £300,000

Modern first floor flat in this contemporary block overlooking the river. Spacious open plan kitchen and reception room with private balcony, large bedroom with built in wardrobes & modern bathroom. On-site concierge & lift. EPC rating B

# Point Wharf Lane

Brentford, TW8

- No onward Chain
- Modern
- Balcony Lateral Living
- Parking

Modern first floor flat in this contemporary block overlooking the river. Spacious open plan kitchen and reception with private balcony, large bedroom with built in wardrobes & modern bathroom. On-site concierge & lift. EPC rating B