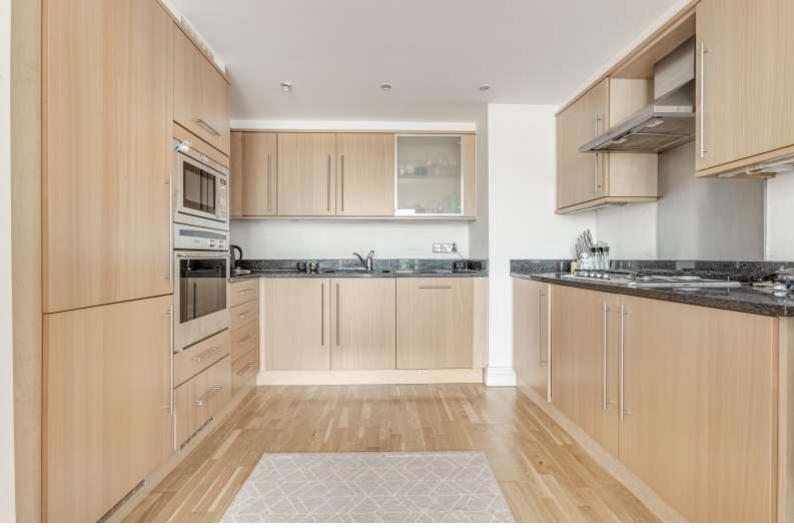

## Point Wharf Lane

Brentford, TW8

Asking Price £300,000

Modern first floor flat in this contemporary block overlooking the river. Spacious open plan kitchen and reception room with private balcony, large bedroom with built in wardrobes & modern bathroom. On-site concierge & lift. EPC rating B

# Point Wharf Lane

Brentford, TW8

- No onward Chain
- Modern
- Balcony Lateral Living
- Parking

Modern first floor flat in this contemporary block overlooking the river. Spacious open plan kitchen and reception with private balcony, large bedroom with built in wardrobes & modern bathroom. On-site concierge & lift. EPC rating B