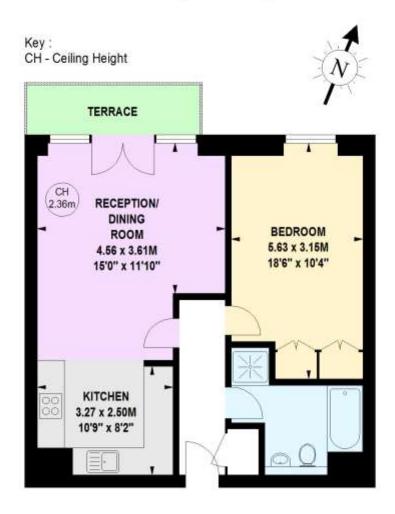

### Point Wharf Lane, TW8

Approximate gross internal area 60.11 sq m / 647 sq ft

#### Second Floor

This floor plan is a representation for guidance purposes only, not for valuation.

Any figure is approximate and must not be relied on as a statement of fact.

Copyright of Wyatt Dixon Homes