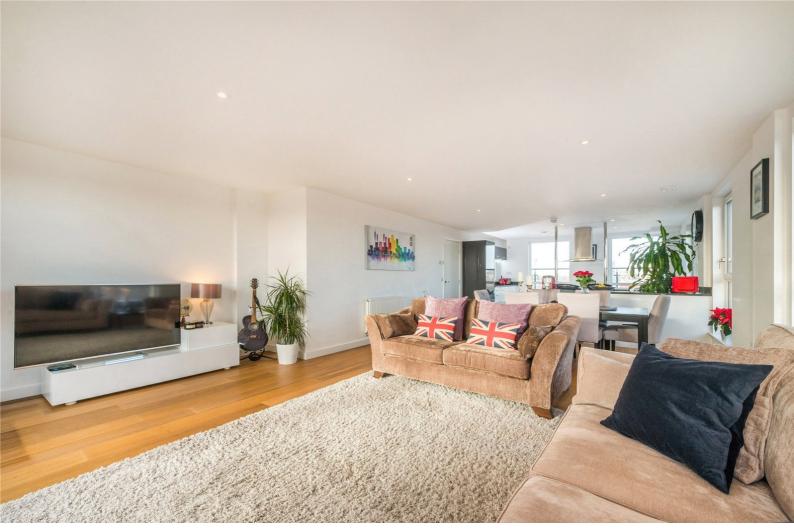

## **High Street**

Brentford, TW8

- Circa 1308 sq ft Penthouse Allocated, covered parking space
- Spectacular South facing terrace
- No onward chain

Luxurious modern Penthouse apartment set on the River Thames, with enviable views over the River and towards the City.