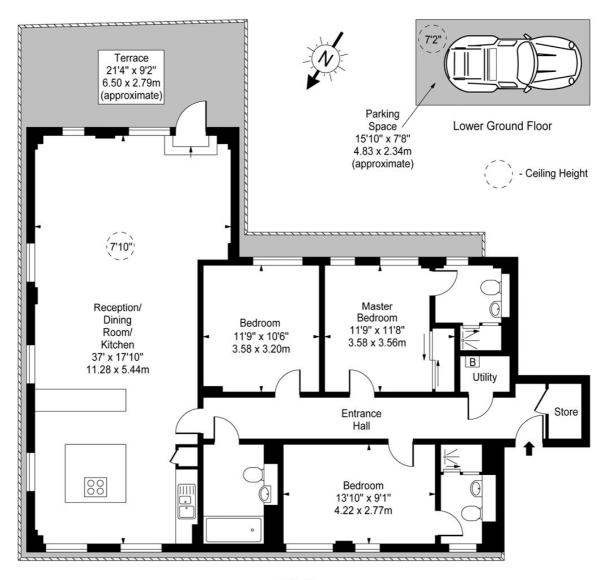

This spacious property, Circa 1308 sq ft, has been built to exacting standards benefitting from a 21 ft x 9 ft (approximate) roof terrace ideal for a soiree.

Allocated, gated underground parking.

**Tenure:** Leasehold (approx. 243 years remaining from 1<sup>st</sup> August 2013)

Service Charge: £3369.95 Ground Rent: £460

## Lighterage Court, High Street, TW8

Fifth Floor

Approx Gross Internal Area 1308 Sq Ft - 121.51 Sq M

For Illustration Purposes Only - Not To Scale www.goldlens.co.uk Ref. No. 009069M

Chesterton Global Ltd trading as Chestertons for themselves and for the vendor of this property whose agents they are, give notice that (i) these particulars do not constitute any part of an offer or contract, (ii) all statements contained within these particulars are made without responsibility on the part of Chestertons or the vendor, (iii) whilst made in good faith, none of the statements contained within these particulars are to be relied upon as a statement or representation of fact, (iv) any intending purchasers must satisfy themselves by inspection or otherwise as to the correctness of each of the statements contained within these particulars, (v) the vendor does not make or give either Chestertons or any person in their employment any authority to make or give representation or warranty whatsoever in relation to this property. Wide angle lenses may be used. ©Copyright Chestertons | Chesterton Global Ltd | Registered Office 40 Connaught Street, Hyde Park, London W2 2AB Registered Company Number 05334580.