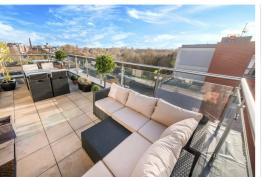

## **High Street**

Brentford, TW8

- Circa 1308 sq ft Penthouse Allocated, covered parking space
- Spectacular South facing terrace
- No onward chain

Luxurious modern Penthouse apartment set on the River Thames, with enviable views over the River and towards the City.

This spacious property, Circa 1308 sq ft, has been built to exacting standards benefitting from a 21 ft x 9 ft (approximate) roof terrace ideal for a soiree.

Allocated, gated underground parking.

**Tenure:** Leasehold (approx. 243 years remaining from 1<sup>st</sup> August 2013)