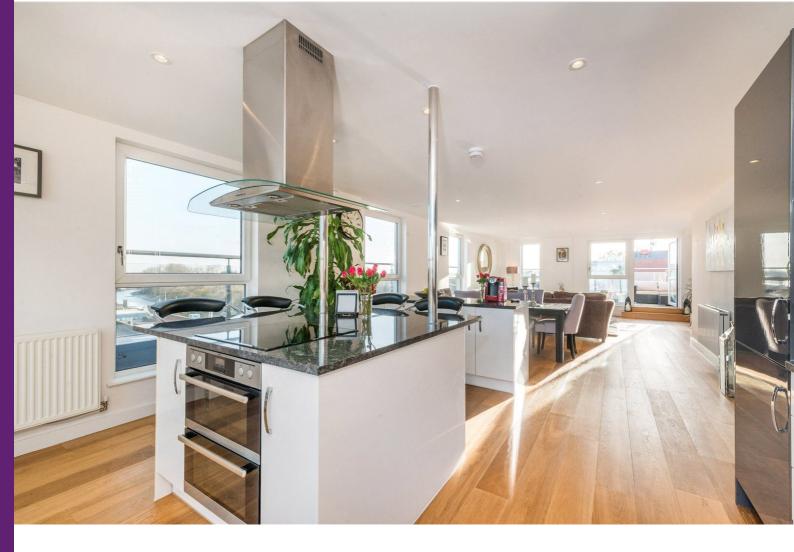

## **High Street**

Brentford, TW8

- Circa 1308 sq ft Penthouse Allocated, covered parking space
- Spectacular South facing terrace
- No onward chain

Luxurious modern Penthouse apartment set on the River Thames, with enviable views over the River and towards the City.

This spacious property, Circa 1308 sq ft, has been built to exacting standards benefitting from a 21 ft x 9 ft (approximate) roof terrace ideal for a soiree.

Allocated, gated underground parking.

**Tenure:** Leasehold (approx. 243 years remaining from 1<sup>st</sup> August 2013)