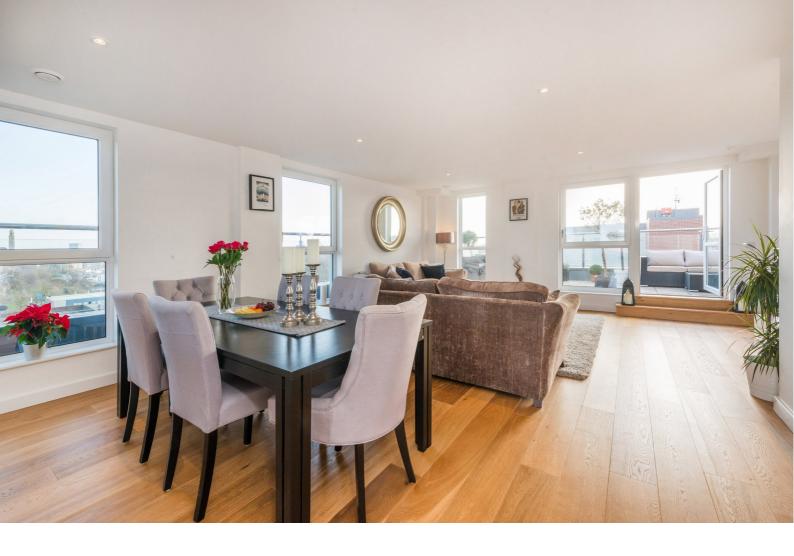

## **High Street**

Brentford, TW8

- Circa 1308 sq ft Penthouse Allocated, covered parking space
- Spectacular South facing terrace
- No onward chain

Luxurious modern Penthouse apartment set on the River Thames, with enviable views over the River and towards the City.

This spacious property, Circa 1308 sq ft, has been built to exacting standards benefitting from a 21 ft x 9 ft (approximate) roof terrace ideal for a soiree.

Allocated, gated underground parking.

**Tenure:** Leasehold (approx. 243 years remaining from 1<sup>st</sup> August 2013)