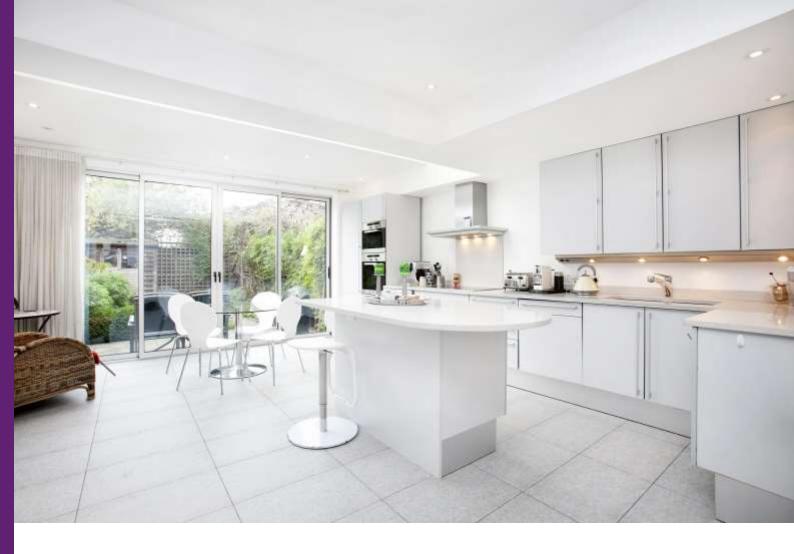

Accommodation briefly comprises; to the ground floor, a double reception room with wood flooring, spacious kitchen / dining / family room with modern units and opens out onto the private rear garden, separate utility room and guest WC; to the first floor, there is the master bedroom with built in wardrobes and en suite, a further two bedrooms with built-in wardrobes and family bathroom; to the second floor, there is a further two bedrooms and bathroom.