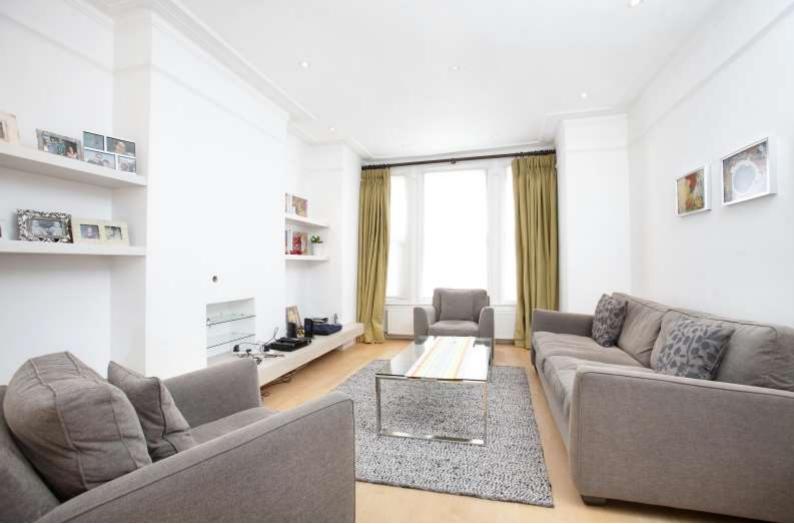

Accommodation briefly comprises; to the ground floor, a double reception room with wood flooring, spacious kitchen / dining / family room with modern units and opens out onto the private rear garden, separate utility room and guest WC; to the first floor, there is the master bedroom with built in wardrobes and en suite, a further two bedrooms with built-in wardrobes and family bathroom; to the second floor, there is a further two bedrooms and bathroom.