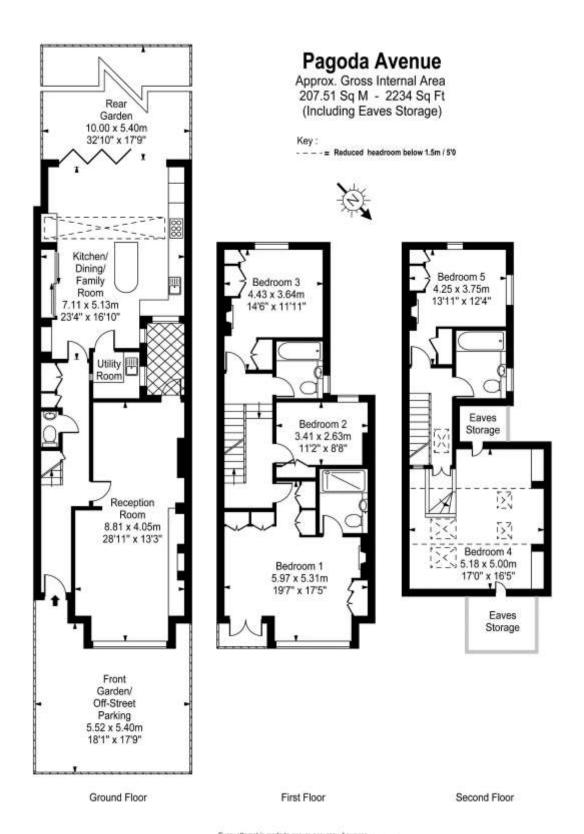

Accommodation briefly comprises; to the ground floor, a double reception room with wood flooring, spacious kitchen / dining / family room with modern units and opens out onto the private rear garden, separate utility room and guest WC; to the first floor, there is the master bedroom with built in wardrobes and en suite, a further two bedrooms with built-in wardrobes and family bathroom; to the second floor, there is a further two bedrooms and bathroom.

## Chestertons Kew Sales

1 Royal Parade Kew Richmond TW9 3QD kew@chestertons.co.uk 020 8104 0340

chestertons coluk

Every attempt is made to assure accuracy, however its are approximate and for illustrative purposes only. Not to scale. Floor plan by www.frameworkphotos.co.uk