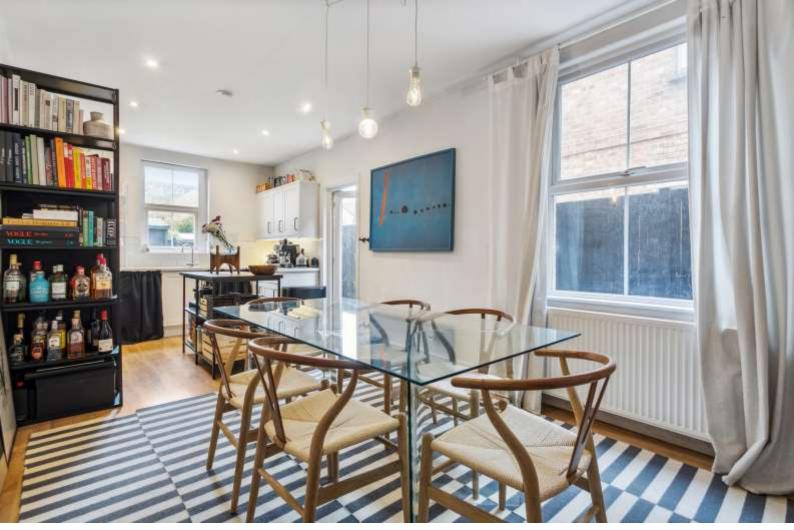

## Darell Road

Kew, TW9

- Potential to extend (STPP) Private 35 foot garden
- Excelled condition
- Home office in the garden

This beautifully presented two bedroom garden flat in Kew boasts a spacious and modern open plan kitchen reception room. The flat is in immaculate condition, and is ready for you to move in and make it your own. The bright and airy open plan kitchen reception room, perfect for entertaining guests or relaxing after a long day. The modern kitchen is fully equipped with high-quality appliances and is finished to a high standard. The bedrooms are both generously sized, with the master bedroom benefitting from an en-suite bathroom.