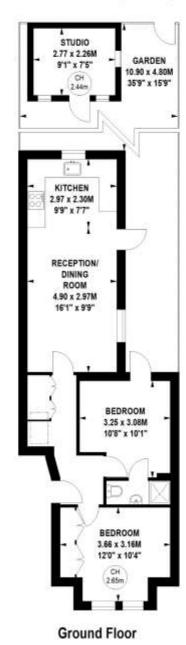

## Darell Road, Kew, Surrey, TW9

Approximate gross internal area 51.10 sq m / 550 sq ft (Excluding Studio)

Key: CH - Ceiling Height

Studio Area: 6.22 sq m / 67 sq ft

Not to scale, for guidance only and must not be relied upon as a statement of fact.