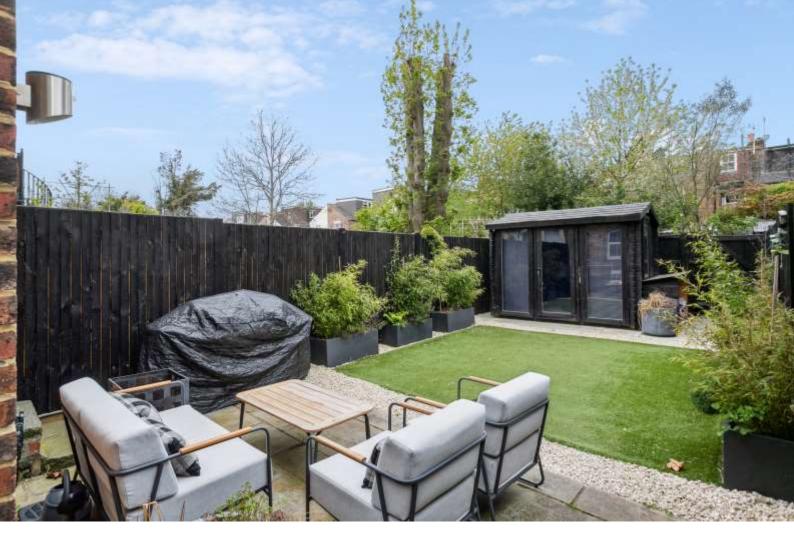

At the rear of the property, a stunning 35-foot garden awaits, providing a tranquil oasis in which to unwind and enjoy the outdoors. The garden also features a fantastic home office located at the end of the garden, ideal for those who work from home or require extra space for hobbies.

Rear access to the garden is a convenient feature, allowing easy access to the garden without having to go through the property. In addition, this flat has the potential to extend (subject to planning permission), giving you the option to create even more living space and increase the value of the property.