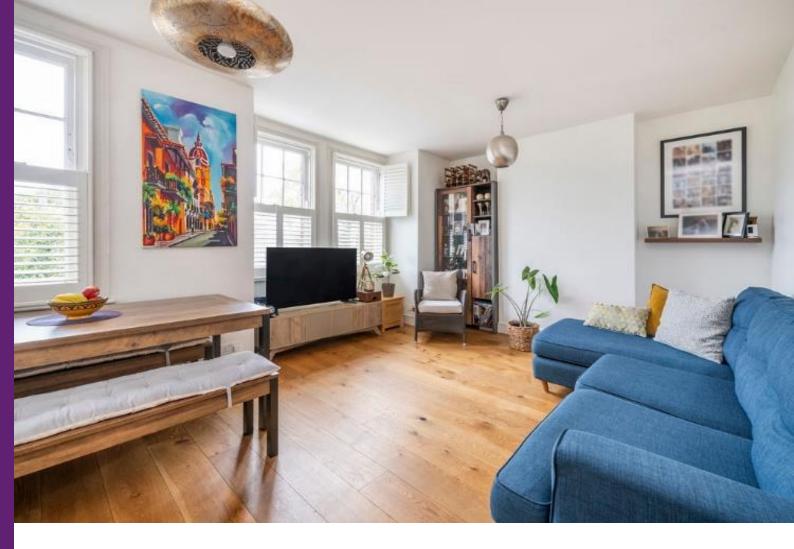

## North Road

Richmond, TW9

Asking Price £725,000

Situated on the first and second floors of an Edwardian house with its own front door. The Maisonette has a private balcony off the kitchen leading down to a pretty enclosed garden. There are three bedrooms.

## Richmond, TW9

- Edwardian Maisonette
- Three Bedrooms
- 2 Bathrooms
- Balcony & Private Garden
- Excellent Condition
- Share of Freehold

A beautifully presented three bedroom maisonette on the first and second floors of an Edwardian house with its own front door. The Maisonette has a private balcony off the kitchen leading down to a pretty enclosed garden. On the first floor, there are two bedrooms a bathroom, kitchen and reception room and on the top floor a large double bedroom with an ensuite shower room.