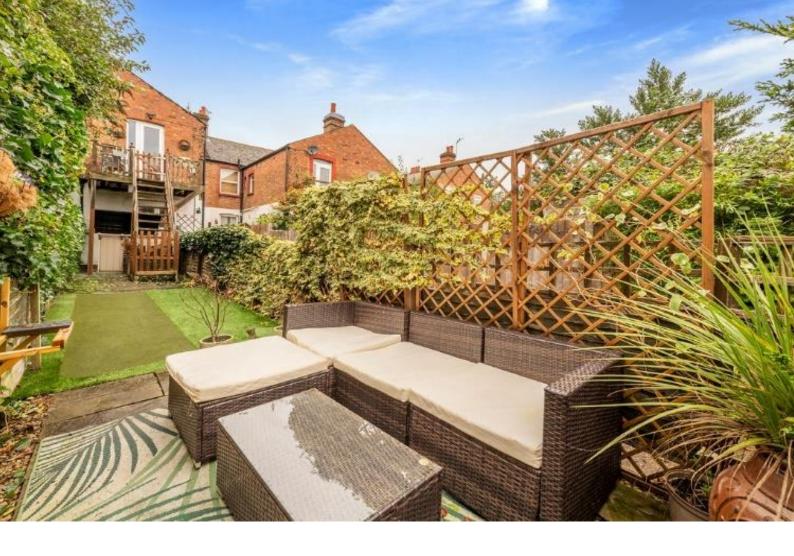

## North Road

Richmond, TW9

Asking Price £725,000

Situated on the first and second floors of an Edwardian house with its own front door. The Maisonette has a private balcony off the kitchen leading down to a pretty enclosed garden. There are three bedrooms.

## Richmond, TW9

- Edwardian Maisonette
- Three Bedrooms
- 2 Bathrooms
- Balcony & Private Garden
- Excellent Condition
- Share of Freehold

A beautifully presented three bedroom maisonette on the first and second floors of an Edwardian house with its own front door. The Maisonette has a private balcony off the kitchen leading down to a pretty enclosed garden. On the first floor, there are two bedrooms a bathroom, kitchen and reception room and on the top floor a large double bedroom with an ensuite shower room.