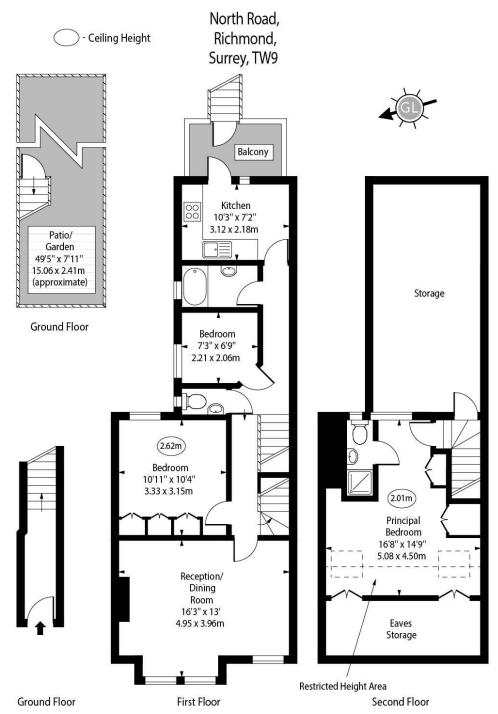

Approx Gross Internal Area 1080 Sq Ft - 100.33 Sq M (Including Storage)

Approx. Floor Area Including Restricted Heights 1206 Sq Ft - 112.04 Sq M
(Including Eaves Storage)

For Illustration Purposes Only - Not To Scale www.goldlens.co.uk Ref. No. 025658E