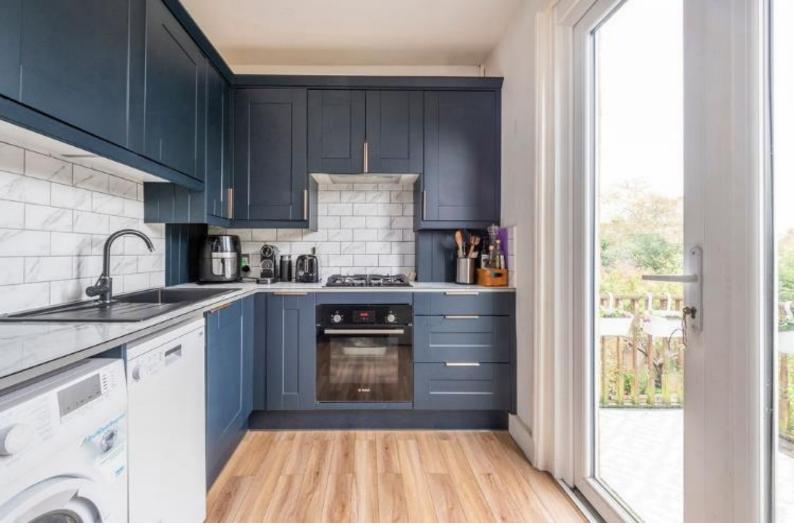

## Richmond, TW9

- Edwardian Maisonette
- Three Bedrooms
- 2 Bathrooms
- Balcony & Private Garden
- Excellent Condition
- Share of Freehold

A beautifully presented three bedroom maisonette on the first and second floors of an Edwardian house with its own front door. The Maisonette has a private balcony off the kitchen leading down to a pretty enclosed garden. On the first floor, there are two bedrooms a bathroom, kitchen and reception room and on the top floor a large double bedroom with an ensuite shower room.