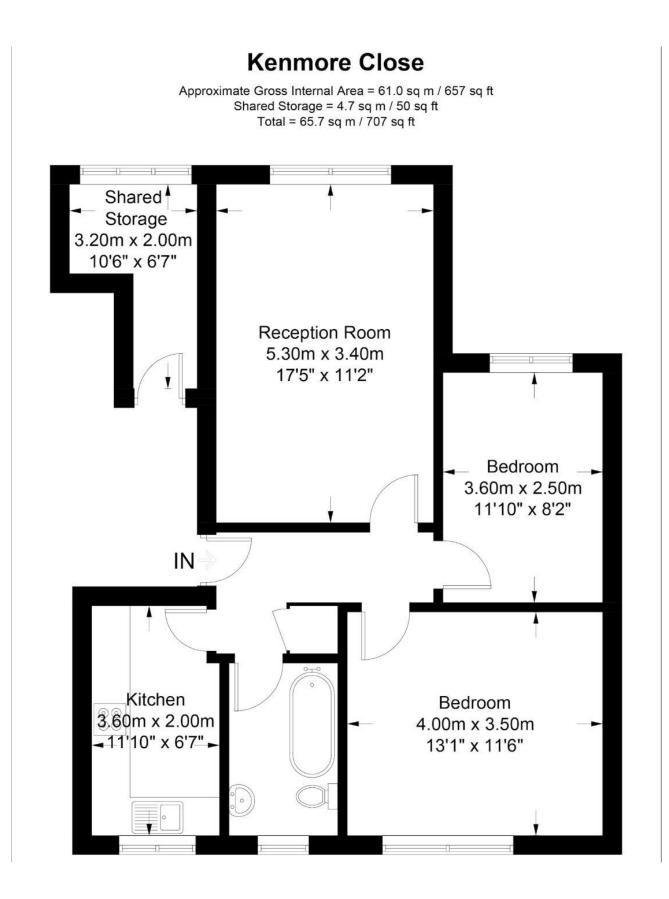

## Kenmore Close Richmond, TW9

- Two Bedrooms
- Share of Freehold
- Purpose Built Apartment
- Close to all amenities
- Short walk from Kensington Gardens Village
- Viewing highly recommended

A light and spacious two double bedroom purpose built apartment located within a short walk of Kew Gardens Village, the District Line underground station, the Gardens and the towpath.

The property presents itself in good condition throughout and benefits from parquet flooring fully fitted kitchen, a modern contemporary bathroom suite and a large storage room shared with one other apartment.