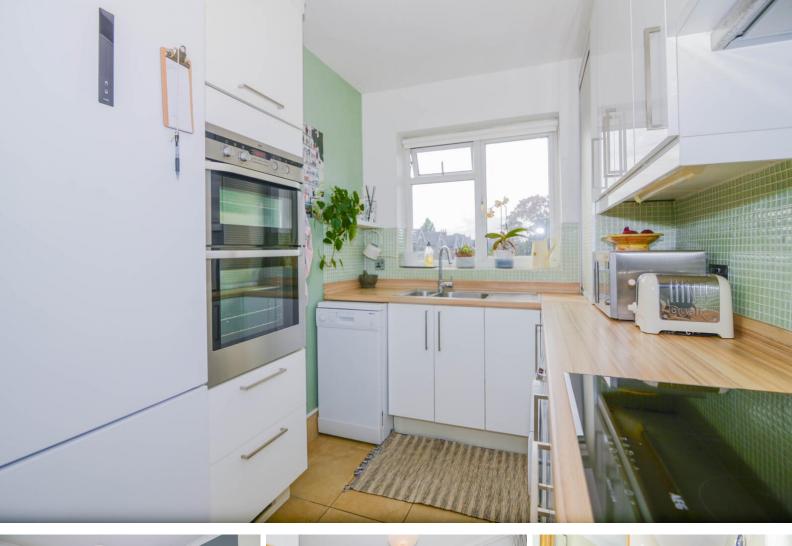

The property presents itself in good condition throughout and benefits from parquet flooring fully fitted kitchen, a modern contemporary bathroom suite and a large storage room shared with one other apartment.