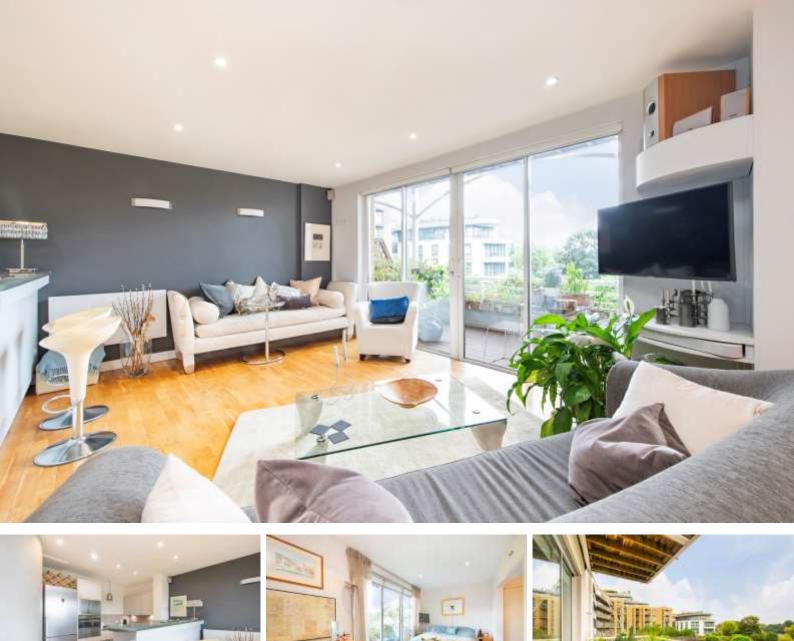

The flat is decorated in neutral colours throughout with a fabulous open plan reception/fitted kitchen with attractive wood floors, and access to a south facing balcony overlooking the River. The master bedroom comprises walk-in wardrobe, en-suite and access to a further private south facing balcony. The property boasts plenty of storage with a large utility room and separate shower room.