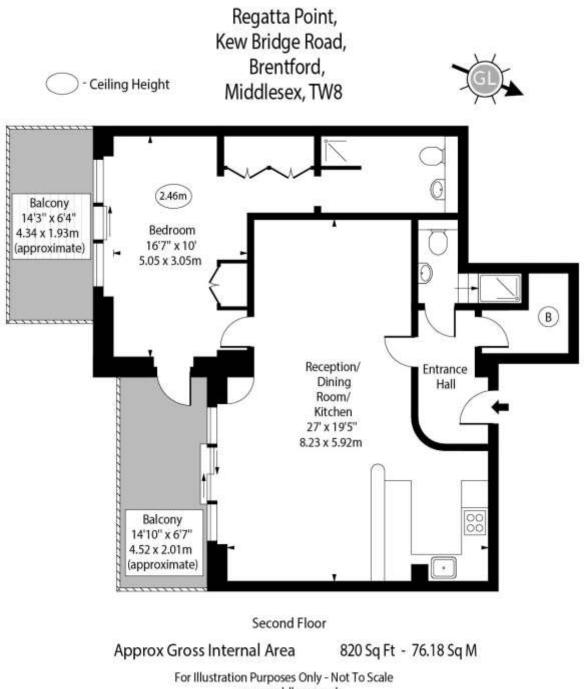

The flat is decorated in neutral colours throughout with a fabulous open plan reception/fitted kitchen with attractive wood floors, and access to a south facing balcony overlooking the River. The master bedroom comprises walk-in wardrobe, en-suite and access to a further private south facing balcony. The property boasts plenty of storage with a large utility room and separate shower room.

Tenure: Share of Freehold Service Charge: £4,718 includes water, communal areas maintenance, health and safety assessments, major works (if needed) buildings insurance, Ground Rent: £0 Local Authority: London Borough of Hounslow Council Tax Band: F