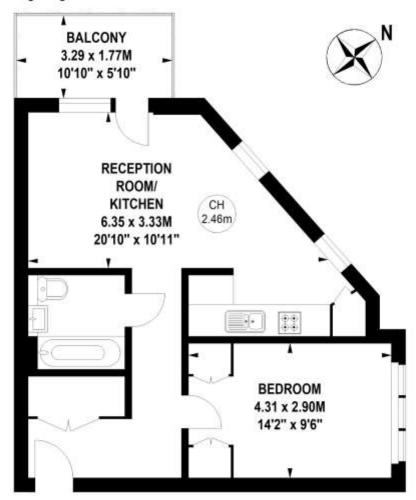

#### Jasmine House, Capital Interchange Way, TW8

Approximate gross internal area

49.89 sq m / 537 sq ft

Key: CH - Ceiling Height

**Tenth Floor** 

Not to scale, for guidance only and must not be relied upon as a statement of fact.

All measurements and areas are approximate only