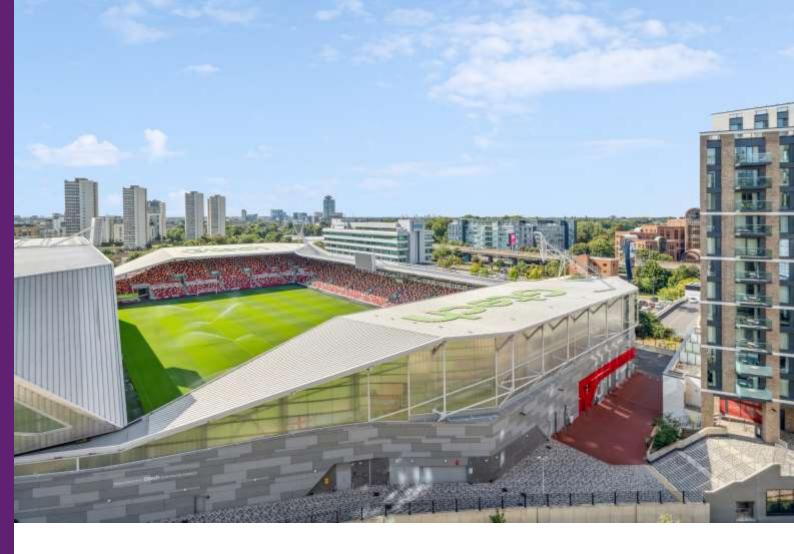

## Jasmine House

16 Capital Interchange Way, TW8

OIEO £450,000

A beautifully presented 10th floor apartment with spectacular views from its private balcony in a fabulous new development, with private parking, a resident's gym,  $\alpha$  cinema and concierge service.

### 16 Capital Interchange Way, TW8

- 10th Floor Apartment
- One Double Bedroom
- Balcony
- Fabulous Views over Brentford Stadium
- Concierge
- Residents Gym
- Private Parking

A beautifully presented 10th floor apartment with spectacular views from its private balcony in a fabulous new development with private parking, a long lease, a cinema, residents gym and looking directly down onto Brentford Stadium.