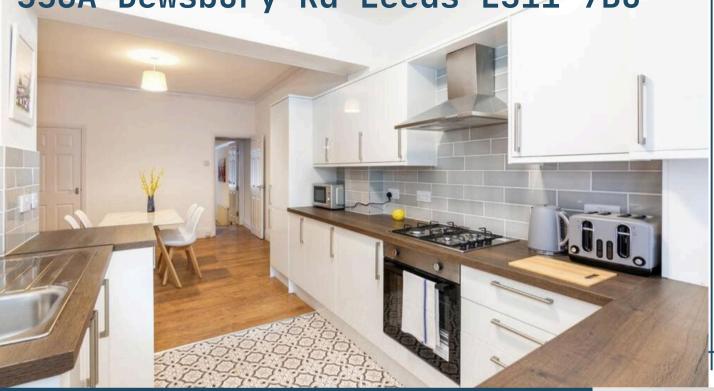

## 350A Dewsbury Rd Leeds LS11 7BU

## ASKING PRICE:£199,000

Discover an exceptional opportunity with this spacious and modernised 4-bedroom terraced home, perfectly suited for both first-time buyers and investors. With its large rooms, contemporary finishes, and excellent location, this property offers great value for first-time buyers looking for a comfortable home with future potential.

## **Key Details**

• Property Size: 1,625 sq. ft (151 sq. m)

Bedrooms: 4Bathrooms: 1

• Investment Type: Refurbished, high-yield opportunity

• Windows: Double-glazed

• Location: Close to local amenities

• Ideal for first-time buyers

## Key Features

- Refurbished & Modernised
- Double-Glazed Windows
- Energy-efficient & low maintenance
- Close to Local Amenities
- Spacious Layout
- Ideal for families or multiple tenants
- High Demand Rental Area
- Attractive for long-term investment