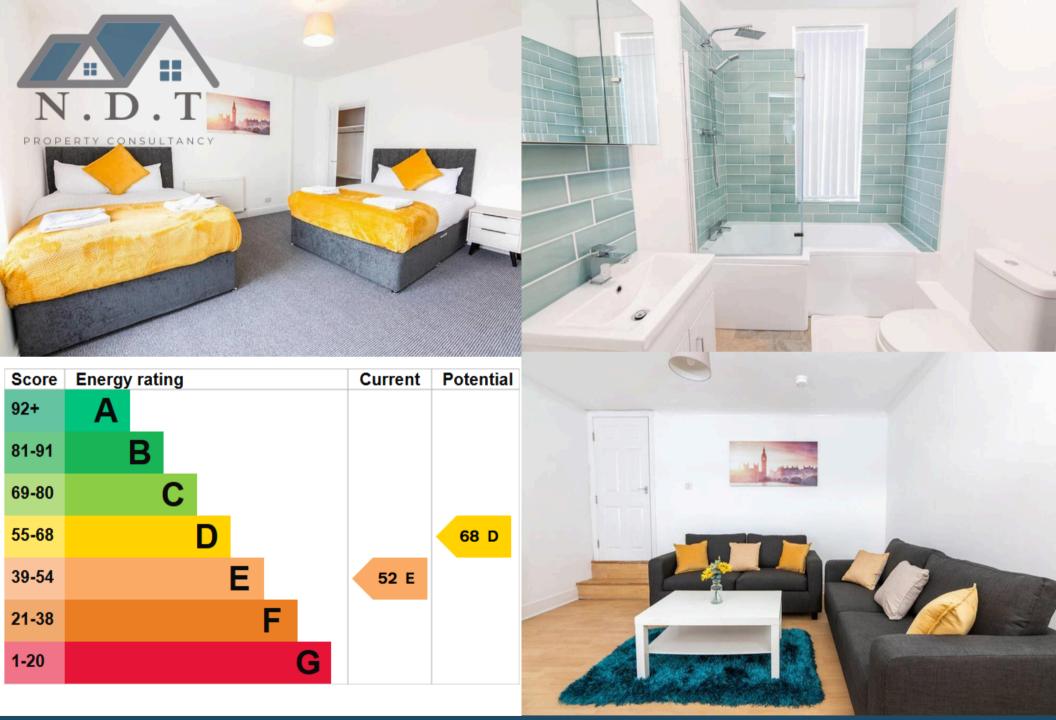

## **Key Details**

• Property Size: 1,625 sq. ft (151 sq. m)

Bedrooms: 4Bathrooms: 1

• Investment Type: Refurbished, high-yield opportunity

• Windows: Double-glazed

• Location: Close to local amenities

• Ideal for first-time buyers

## Key Features

- Refurbished & Modernised
- Double-Glazed Windows
- Energy-efficient & low maintenance
- Close to Local Amenities
- Spacious Layout
- Ideal for families or multiple tenants
- High Demand Rental Area
- Attractive for long-term investment