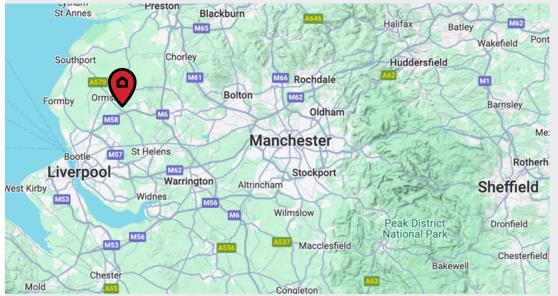

## Location & transport

Wigan is just under 21 miles north east of Liverpool. Blackburn can be driven to in just under 40 minutes, whilst Bolton can be reached in approximately 30 minutes.

Regular bus connections across the city centre reach the surrounding villages and towns, with rail connections available throughout Wigan.

| BYRAIL:               | BYRAIL      | BYCAR       |
|-----------------------|-------------|-------------|
| BLACKBURN             | 34 MIN      | 36 MIN      |
| LIVERPOOL             | 32 MIN      | 42 MIN      |
| SHEFFIELD             | 1 HR 37 MIN | 1 HR 46 MIN |
| BIRMINGHAM            | 1 HR 33 MIN | 1 HR 45 MIN |
| LONDON ST PANCRAS     | 2 HR 04 MIN | 4 HR 06 MIN |
| PRESTON               | 12 MIN      | 33 MIN      |
| ROCHDALE              | 1 HR 24 MIN | 37 MIN      |
| MANCHESTER PICCADILLY | 52 MIN      | 46 MIN      |

#### BYAIR:

There are several international airports near Wigan. The closest international airport is Manchester Airport (MAN), which is approximately 28 miles away. Another option is Liverpool John Lennon Airport (LPL), which is around 29 miles south west of Wigan. These airports offer a range of domestic and international flights to various destinations.