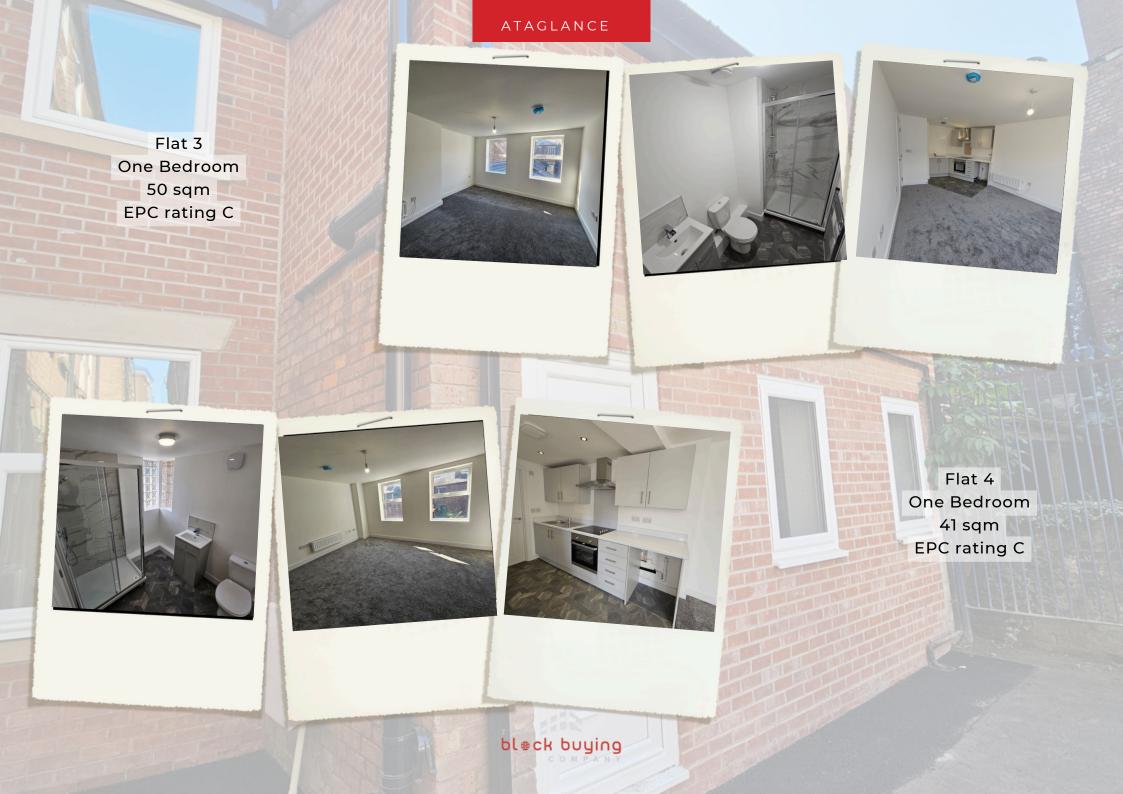

# Intro House

| FLAT | MONTHLY RENT | ANNUAL RENT |
|------|--------------|-------------|
| 1    | 725          | £8,700      |
| 2    | 725          | £8,700      |
| 3    | 750          | 9,000       |
| 4    | 725          | £8,700      |
| 5    | 750          | £9,000      |
| 6    | 750          | £9,000      |
| 7    | 800          | £9,600      |