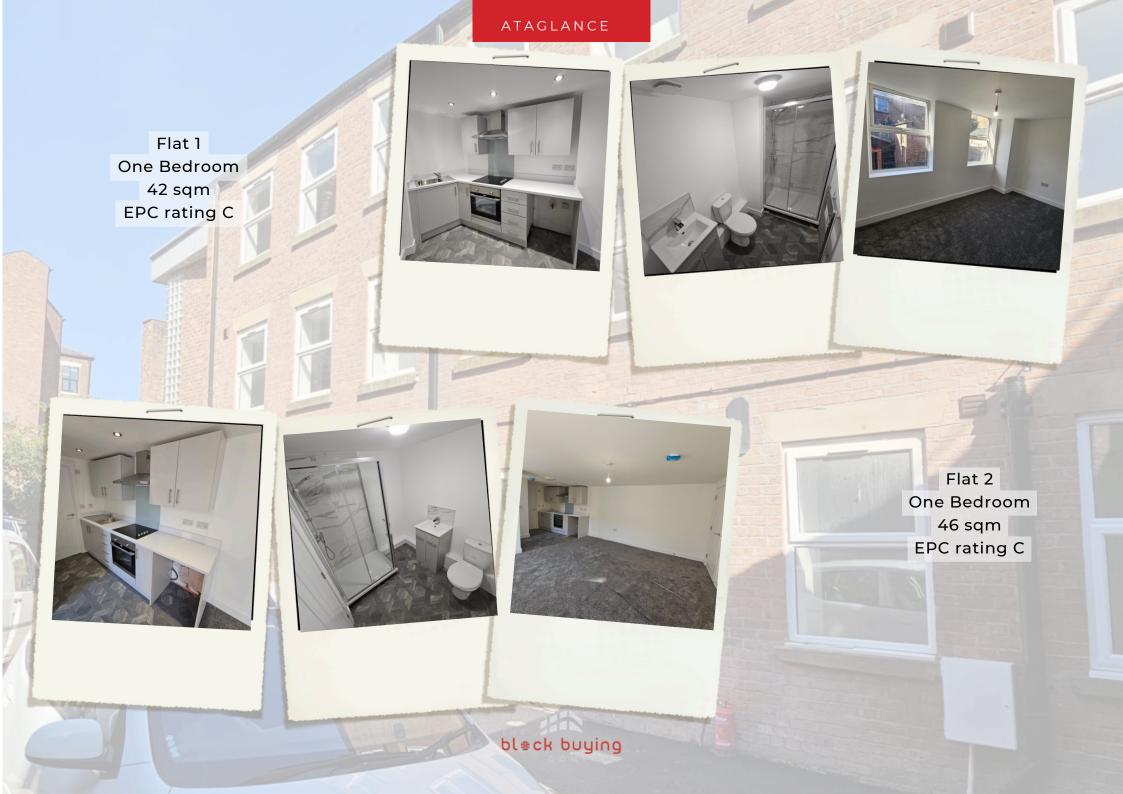

# Intro House

| FLAT | MONTHLY RENT | ANNUAL RENT |
|------|--------------|-------------|
| 1    | 725          | £8,700      |
| 2    | 725          | £8,700      |
| 3    | 750          | 9,000       |
| 4    | 725          | £8,700      |
| 5    | 750          | £9,000      |
| 6    | 750          | £9,000      |
| 7    | 800          | £9,600      |