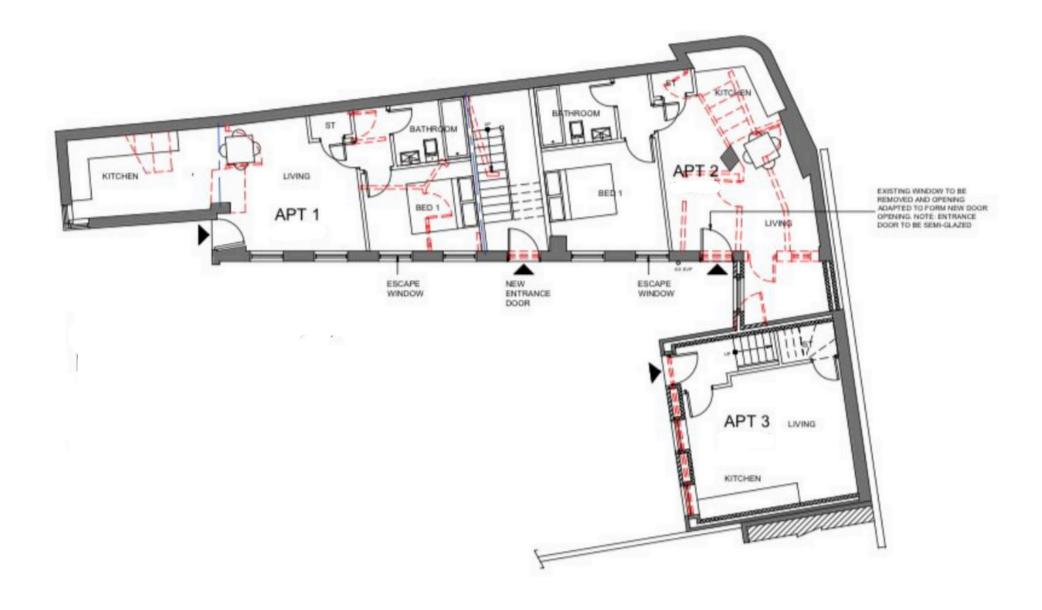

## Intro House

Brand new flats

All flats have separate electric meters

Central Location

7 x 1 bedroom flats

All flats are vacant or occupied

6 allocated parking spots

2 EV charging points