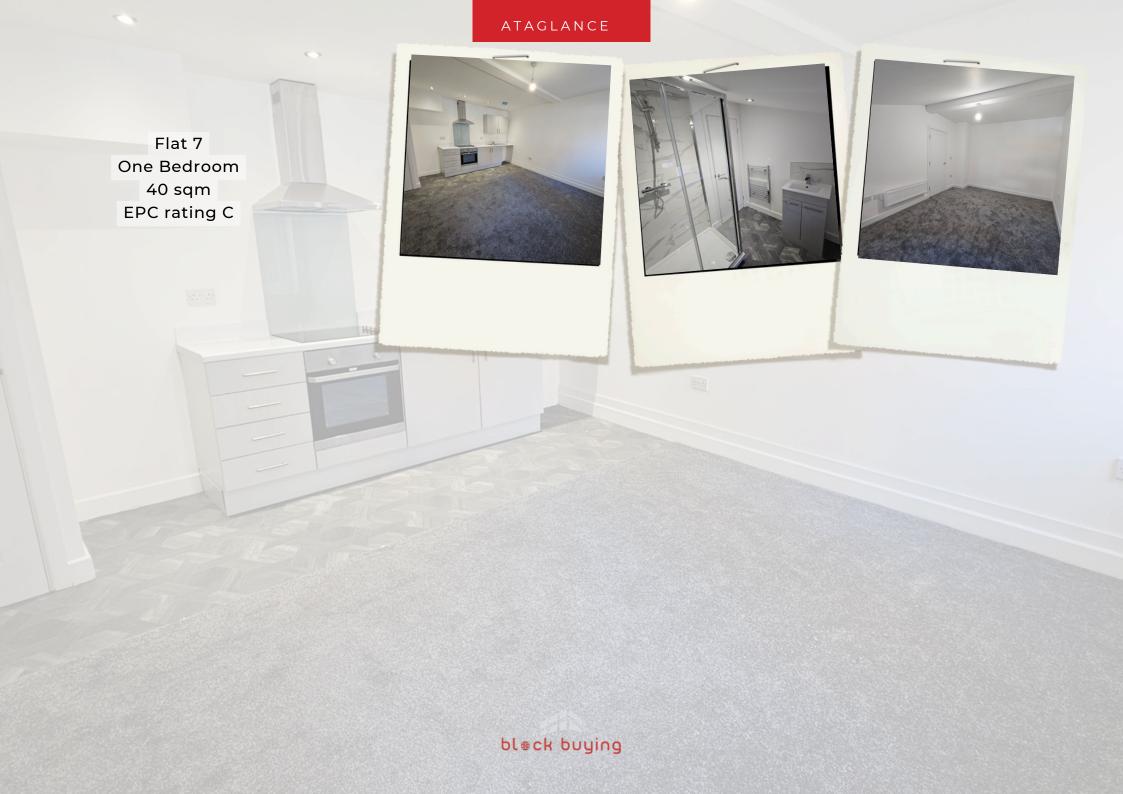

## Intro House

Brand new flats

All flats have separate electric meters

Central Location

7 x 1 bedroom flats

All flats are vacant or occupied

6 allocated parking spots

2 EV charging points

# Intro House

| FLAT | MONTHLY RENT | ANNUAL RENT |
|------|--------------|-------------|
| 1    | 725          | £8,700      |
| 2    | 725          | £8,700      |
| 3    | 750          | 9,000       |
| 4    | 725          | £8,700      |
| 5    | 750          | £9,000      |
| 6    | 750          | £9,000      |
| 7    | 800          | £9,600      |