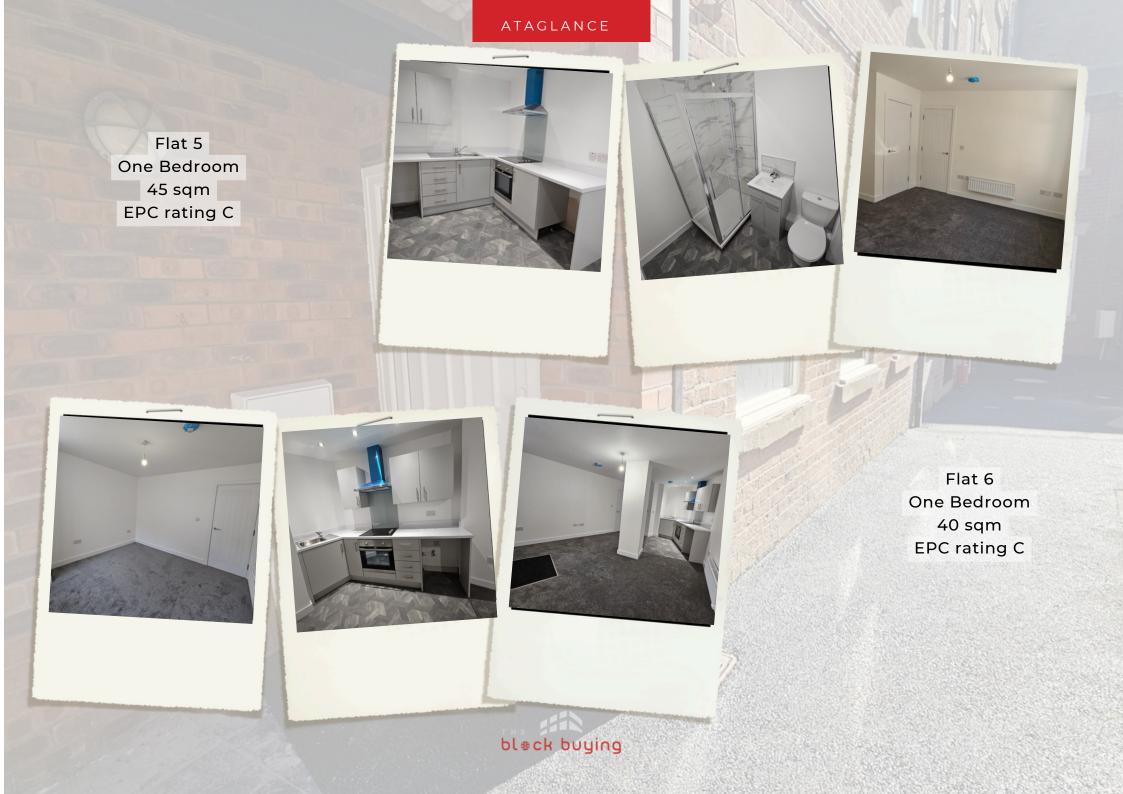

# Intro House

| FLAT | MONTHLY RENT | ANNUAL RENT |
|------|--------------|-------------|
| 1    | 725          | £8,700      |
| 2    | 725          | £8,700      |
| 3    | 750          | 9,000       |
| 4    | 725          | £8,700      |
| 5    | 750          | £9,000      |
| 6    | 750          | £9,000      |
| 7    | 800          | £9,600      |