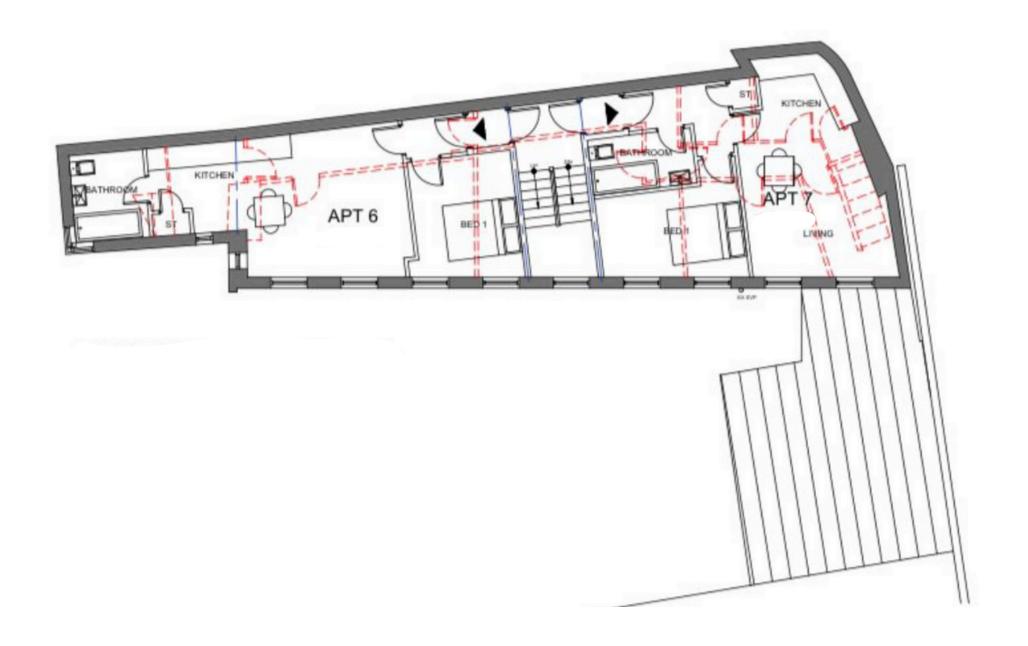

## Intro House

Brand new flats

All flats have separate electric meters

Central Location

7 x 1 bedroom flats

All flats are vacant or occupied

6 allocated parking spots

2 EV charging points

# Intro House

| FLAT | MONTHLY RENT | ANNUAL RENT |
|------|--------------|-------------|
| 1    | 725          | £8,700      |
| 2    | 725          | £8,700      |
| 3    | 750          | 9,000       |
| 4    | 725          | £8,700      |
| 5    | 750          | £9,000      |
| 6    | 750          | £9,000      |
| 7    | 800          | £9,600      |