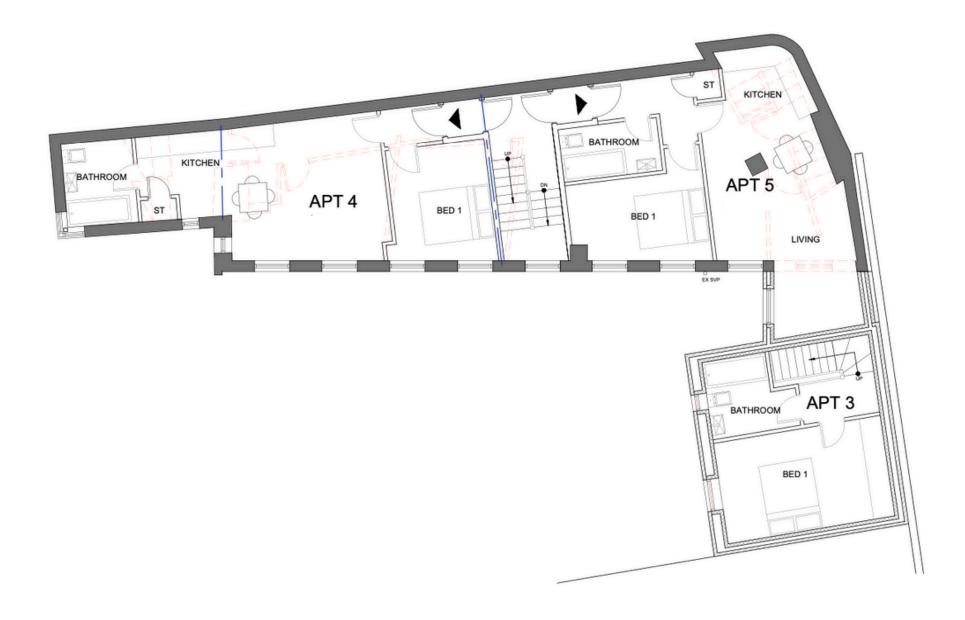

## Intro House

Brand new flats

All flats have separate electric meters

Central Location

7 x 1 bedroom flats

All flats are vacant or occupied

6 allocated parking spots

2 EV charging points

# Intro House

| FLAT | MONTHLY RENT | ANNUAL RENT |
|------|--------------|-------------|
| 1    | 725          | £8,700      |
| 2    | 725          | £8,700      |
| 3    | 750          | 9,000       |
| 4    | 725          | £8,700      |
| 5    | 750          | £9,000      |
| 6    | 750          | £9,000      |
| 7    | 800          | £9,600      |