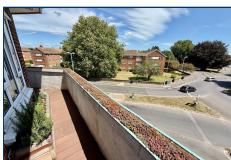

# LIVING/KITCHEN ROOM - 5.84m x 4.6m (19' 2" x 15' 1")

Maximum measurement, this room is irregular shape. Feature wooden effect flooring. In the lounge area is a radiator, double glazed windows, double glazed door giving access to the large sun balcony with views to The Downs, fitted cupboard. The kitchen area comprises inset stainless steel sink, wood worktops with cupboards under, space and plumbing for washing machine, eye level cupboards over, 4-ring fitted gas cooker with extractor over, part tiled walls, space for tall fridge/freezer, flat ceiling, skylight.