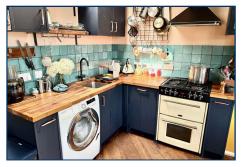

# LIVING/KITCHEN ROOM - 5.84m x 4.6m (19' 2" x 15' 1")

Maximum measurement, this room is irregular shape. Feature wooden effect flooring. In the lounge area is a radiator, double glazed windows, double glazed door giving access to the large sun balcony with views to The Downs, fitted cupboard. The kitchen area comprises inset stainless steel sink, wood worktops with cupboards under, space and plumbing for washing machine, eye level cupboards over, 4-ring fitted gas cooker with extractor over, part tiled walls, space for tall fridge/freezer, flat ceiling, skylight.