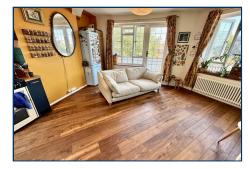

# LIVING/KITCHEN ROOM - 5.84m x 4.6m (19' 2" x 15' 1")

Maximum measurement, this room is irregular shape. Feature wooden effect flooring. In the lounge area is a radiator, double glazed windows, double glazed door giving access to the large sun balcony with views to The Downs, fitted cupboard. The kitchen area comprises inset stainless steel sink, wood worktops with cupboards under, space and plumbing for washing machine, eye level cupboards over, 4-ring fitted gas cooker with extractor over, part tiled walls, space for tall fridge/freezer, flat ceiling, skylight.