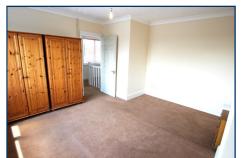

# BEDROOM - 4.22m x 4.01m (13' 10" x 13' 2")

Double glazed window, coved and textured ceiling, radiator and TV point.