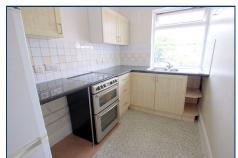

# KITCHEN - 2.97m x 1.88m (9' 9" x 6' 2")

Double glazed window, comprising single drainer stainless steel sink unit with cupboards under, roll top working surface adjacent with drawers under and eye level cupboards over, gas cooker point and space for cooker, further wall mounted cupboard, space for tall fridge/freezer, radiator and part tiled walls.