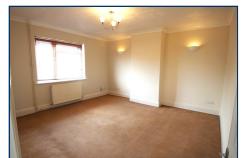

# LOUNGE - 4.27m x 3.99m (14' x 13' 1")

Double glazed window, radiator, coved and textured ceiling.