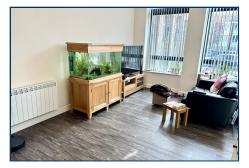

# SPACIOUS LOUNGE/DINING ROOM/KITCHEN - 7.24m x 3.86m (23' 9" x 12' 8")

## LOUNGE/DINING ROOM

Double glazed West facing windows, two electric wall mounted heaters, feature flooring, space for dining table, TV point, high flat ceiling with spotlights.