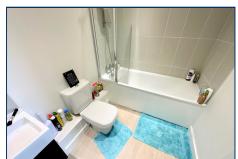

## MODERN BATHROOM

Modern white suite comprising bath with fitted shower attachment and shower screen, low level WC, wash hand basin with cupboard under, heated towel rail, flat ceiling with spotlights, part tiled walls.