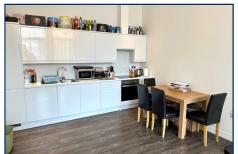

# SPACIOUS LOUNGE/DINING ROOM/KITCHEN - 7.24m x 3.86m (23' 9" x 12' 8")

## **KITCHEN AREA**

The kitchen area has an excellent range of modern white fronted units comprising inset single drainer stainless steel sink unit with mixer tap, range of eye level cupboards over, worktop surface with cupboards and drawers under, integrated fridge/freezer, integrated dishwasher, oven with 4-ring hob with concealed extractor over.