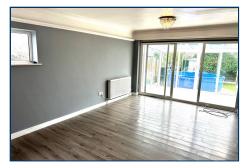

## DOUBLE ASPECT LOUNGE - 6.12m x 3.61m (20' 1" x 11' 10")

Double glazed windows and double glazed sliding patio doors leading to the conservatory. Two radiators, coved and flat ceiling.