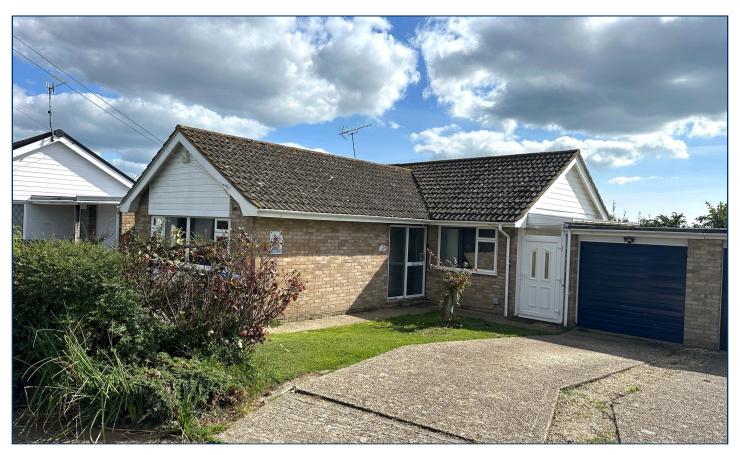

# A TWO BED DETACHED BUNGALOW IN FAVOURED FLEETWING AREA WITH NO CHAIN

- Two Bedrooms
- Double Aspect Lounge
- Conservatory
- Shower Room/WC

- Double Glazed & GFCH
- Secluded Rear Garden
- Driveway and Garage
- No Ongoing Chain SOLAR PANELS

£384,995 FREEHOLD

Helping you find your home

lan Watkins Estate Agents are pleased to offer for sale this two bedroom detached bungalow in the favoured Fleetwing area of Durrington, close to bus services, Tesco and local shopping parades. The accommodation features double aspect lounge, kitchen, conservatory, shower room/WC. Outside there is a secluded rear garden, front garden, driveway and garage. Further features include double glazing, gas heating and solar panels. Viewing is recommended.

## PRIVATE DRIVEWAY LEADING TO -

#### **GARAGE**