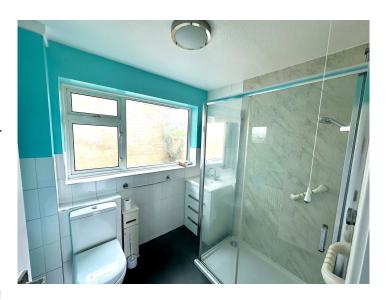

## SHOWER ROOM/WC

With shower cubicle with shower unit and tiled walls, low level WC, wash hand basin with drawers under, mirrored medicine cabinet, frosted double glazed window, radiator.