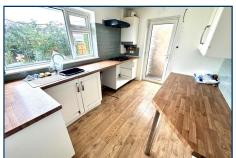

## KITCHEN - 3.53m x 2.44m (11' 7" x 8')

Double glazed window overlooking the South facing rear garden, comprises inset stainless steel single drainer sink unit with mixer tap and cupboards under, roll top work surface to either side with cupboards under and eye level cupboards over, further roll top work surface with cupboards over, oven with cupboards over and under, 4-ring gas hob, Potterton gas fired boiler supplying domestic hot water and central heating, part tiled walls, double glazed door giving access to -