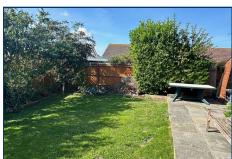

#### **REAR GARDEN**

The rear garden is South Facing and offering a high degree of seclusion, laid to lawn with borders, two paved patio areas, outside water tap, garden shed.