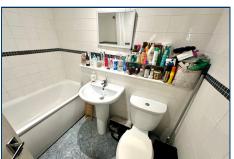

## **BATHROOM/WC**

White suite comprising bath with telephone style shower attachment with shower curtain and rail, low level WC, pedestal wash hand basin, tiled walls, heated towel rail, extractor.