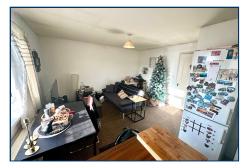

# OPEN PLAN LOUNGE/KITCHEN - 5.23m x 4.09m (17' 2" x 13' 9")

Narrowing to 9'7. Lounge area has a double glazed South facing window, flat ceiling, electric storage heater. Kitchen area comprises inset stainless steel single drainer sink unit with cupboard under, space and plumbing for washing machine, eye level cupboards over, fitted oven and 4-ring hob with extractor fan over, airing cupboard with hot water tank with shelving over, space fridge/freezer, part tiled walls.

### BEDROOM ONE - 2.82m x 2.44m (9' 3" x 8')

At present this room has been opened up into bedroom two with a measurement of 17'3". Double glazed window, flat ceiling.

# BEDROOM TWO - 2.49m x 2.08m (8' 4" x 6' 10")

Double glazed window, storage heater.