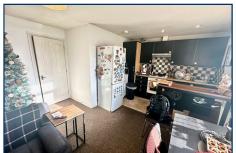

# OPEN PLAN LOUNGE/KITCHEN - 5.23m x 4.09m (17' 2" x 13' 9")

Narrowing to 9'7. Lounge area has a double glazed South facing window, flat ceiling, electric storage heater. Kitchen area comprises inset stainless steel single drainer sink unit with cupboard under, space and plumbing for washing machine, eye level cupboards over, fitted oven and 4-ring hob with extractor fan over, airing cupboard with hot water tank with shelving over, space fridge/freezer, part tiled walls.