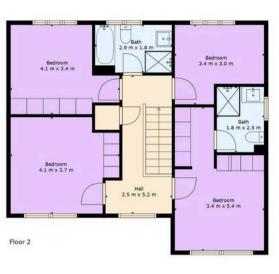

## **Principal Bedroom**

22' 4" x 11' 2" (6.80m x 3.40m)

Generously sized principal bedroom with mirrored fitted wardrobes and a luxurious ensuite, forming a peaceful private retreat.

Floor 1