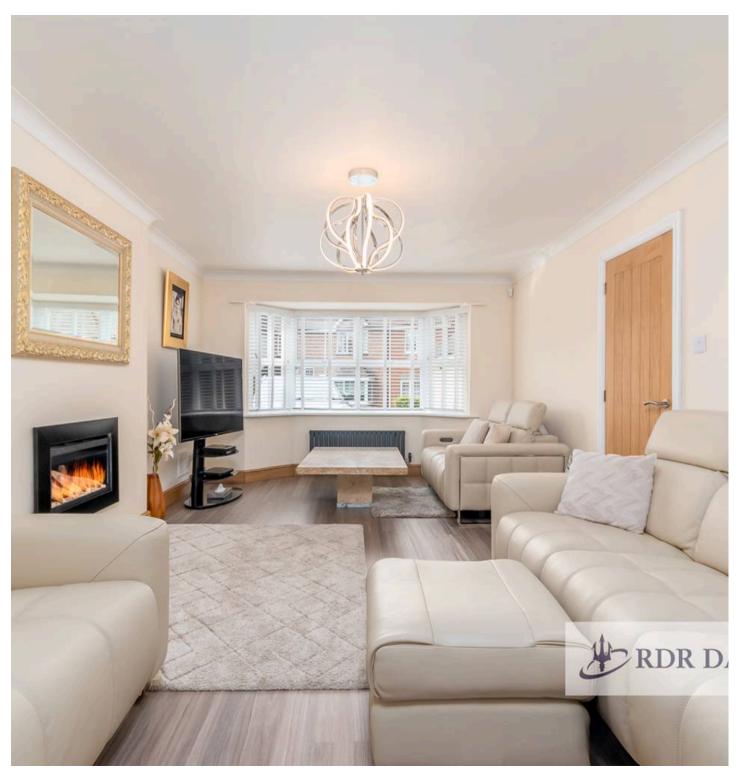

# **Living Room**

20' 4" x 11' 2" (6.20m x 3.40m)

Bright and elegant living room with a large bay window fitted with plantation shutters, a sleek inset electric fire, and warm engineered wood flooring that's perfect for both relaxing and entertaining.