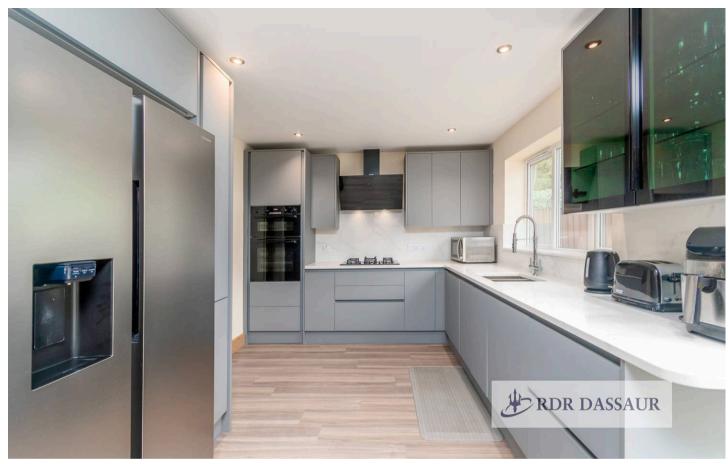

#### **Kitchen**

13' 1" x 9' 10" (4.00m x 3.00m)

Contemporary designer kitchen that seamlessly balances style and practicality. Featuring high-end integrated appliances, granite worktops, and handle less cabinetry.