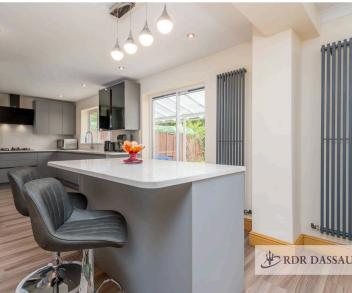

#### **Breakfast Nook**

7' 7" x 12' 6" (2.30m x 3.80m)

A cosy, light-filled informal dining area, ideal for morning coffee or casual family meals.

#### **Kitchen**

13' 1" x 9' 10" (4.00m x 3.00m)

Contemporary designer kitchen that seamlessly balances style and practicality. Featuring high-end integrated appliances, granite worktops, and handle less cabinetry.