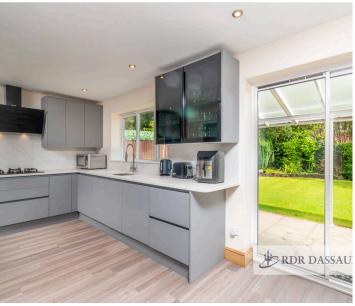

#### **Kitchen**

13' 1" x 9' 10" (4.00m x 3.00m)

Contemporary designer kitchen that seamlessly balances style and practicality. Featuring high-end integrated appliances, granite worktops, and handle less cabinetry.