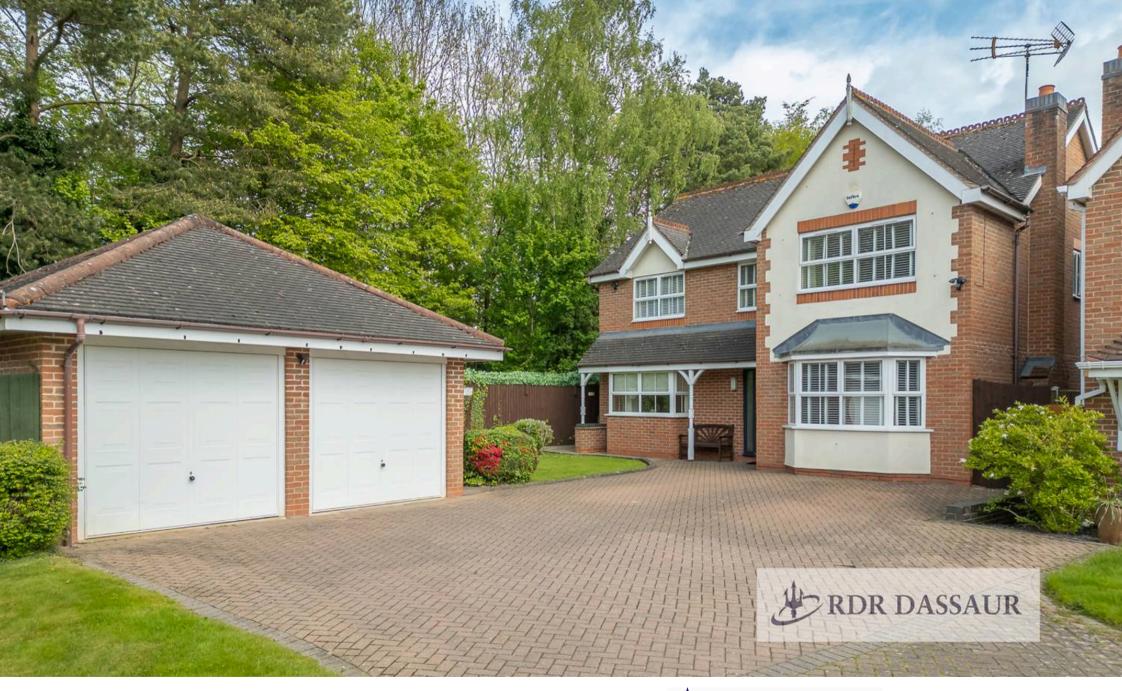

# 8 Heath Green Way

Coventry, Coventry

Council Tax band: G Tenure: Freehold

- Stunning four-bedroom detached family home in prestigious Westwood location
- Impressive and spacious living room with contemporary fireplace
- Sleek designer kitchen with premium integrated appliances and granite worktops
- Expansive open-plan living with full-width garden-facing doors
- Dedicated home office perfect for modern working arrangements
- Luxurious principal bedroom suite with mirrored wardrobes
- Immaculate landscaped garden with entertaining patio
- Substantial double garage with parking for multiple vehicles
- Excellent proximity to top schools and transport links
- 152m² of meticulously presented living space