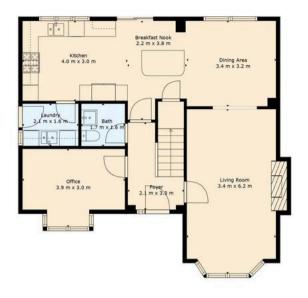

# **Living Room**

20' 4" x 11' 2" (6.20m x 3.40m)

Bright and elegant living room with a large bay window fitted with plantation shutters, a sleek inset electric fire, and warm engineered wood flooring that's perfect for both relaxing and entertaining.

### **Dining Area**

11' 2" x 10' 10" (3.40m x 3.30m)

Spacious and well-proportioned dining area, suited for formal dining and entertaining, with views and access to the landscaped rear garden.

#### **Breakfast Nook**

7' 7" x 12' 6" (2.30m x 3.80m)

A cosy, light-filled informal dining area, ideal for morning coffee or casual family meals.

#### **Kitchen**

13' 1" x 9' 10" (4.00m x 3.00m)

Contemporary designer kitchen that seamlessly balances style and practicality. Featuring high-end integrated appliances, granite worktops, and handle less cabinetry.