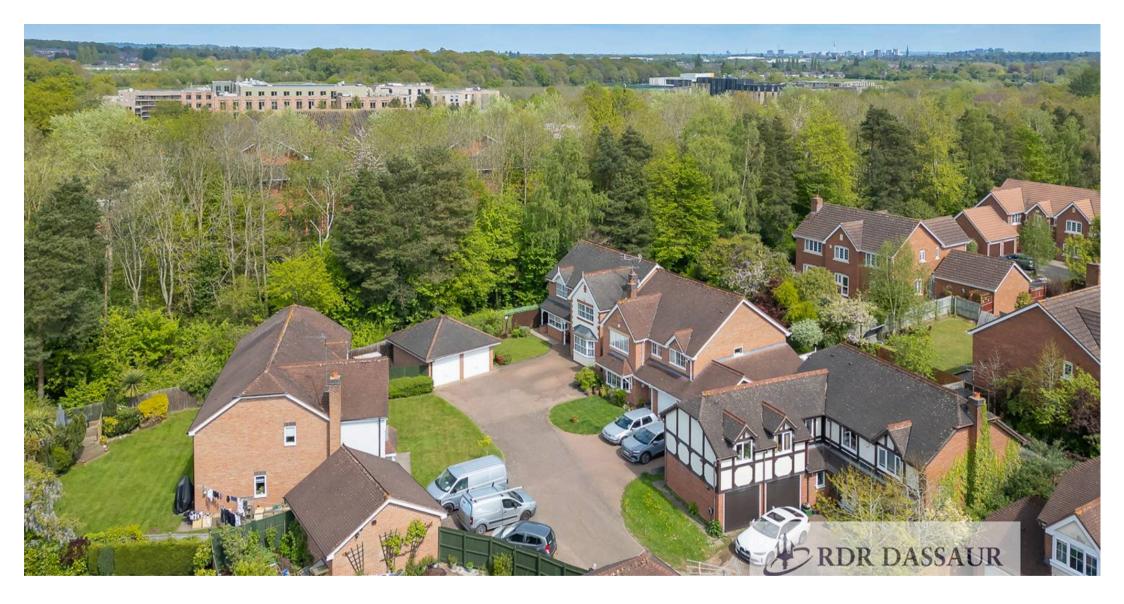

laxing and entertaining.

### **Dining Area**

11' 2" x 10' 10" (3.40m x 3.30m)

Spacious and well-proportioned dining area, suited for formal dining and entertaining, with views and access to the landscaped rear garden.

#### **Breakfast Nook**

7' 7" x 12' 6" (2.30m x 3.80m)

A cosy, light-filled informal dining area, ideal for morning coffee or casual family meals.

#### **Kitchen**

13' 1" x 9' 10" (4.00m x 3.00m)

Contemporary designer kitchen that seamlessly balances style and practicality. Featuring high-end integrated appliances, granite worktops, and handle less cabinetry.

## **Principal Bedroom**

22' 4" x 11' 2" (6.80m x 3.40m)

Generously sized principal bedroom with mirrored fitted wardrobes and a luxurious ensuite, forming a peaceful private retreat.















Floor 1



# RDR Dassaur estate agents

Unit 2 Nelson Dale Wharf Street, Warwick - CV34 5LB

01926268989

Admin@RDRDassaur.co.uk

rdrdassaur.co.uk/