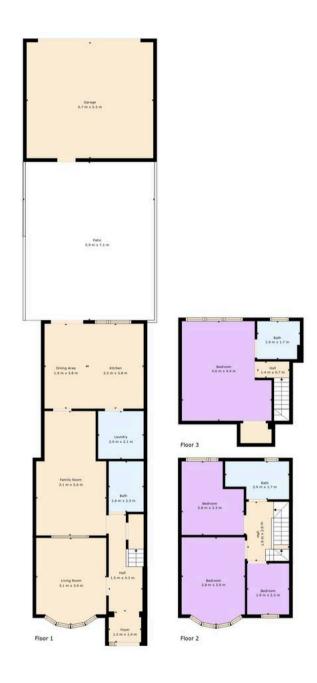

Kitchen/diner

Front reception room

Lounge

TOTAL: 118 m2
FLOOR 1: 63 m2, FLOOR 2: 33 m2, FLOOR 3: 22 m2
EXCLUDED AREAS: GARAGE: 29 m2, PATIO: 41 m2, LOW CEILING: 1 m2