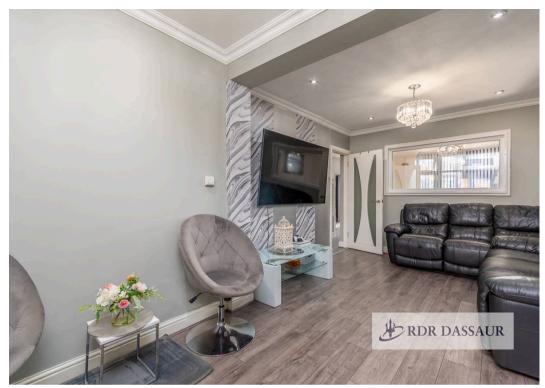

Kitchen/diner

Front reception room

Lounge

TOTAL: 118 m2
FLOOR 1: 63 m2, FLOOR 2: 33 m2, FLOOR 3: 22 m2
EXCLUDED AREAS: GARAGE: 29 m2, PATIO: 41 m2, LOW CEILING: 1 m2