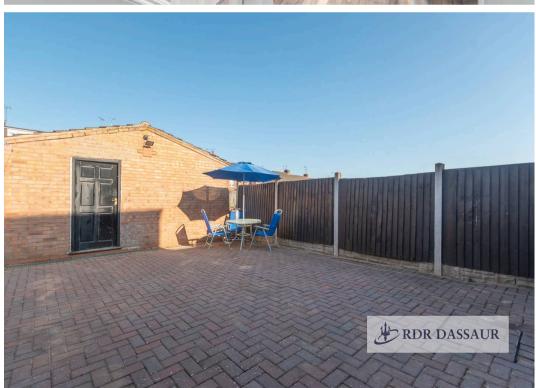

## 686 Sewall Highway

Coventry, Coventry

Council Tax band: B

Tenure: Freehold

- Clean and modern design
- 4 bedroom house
- 3 Bathroom's- one on each floor
- Two living rooms
- Large Modern Kitchen Diner
- Garage at rear
- External wall insulation
- Great for investors too!
- 8 minutes drive to University hospital