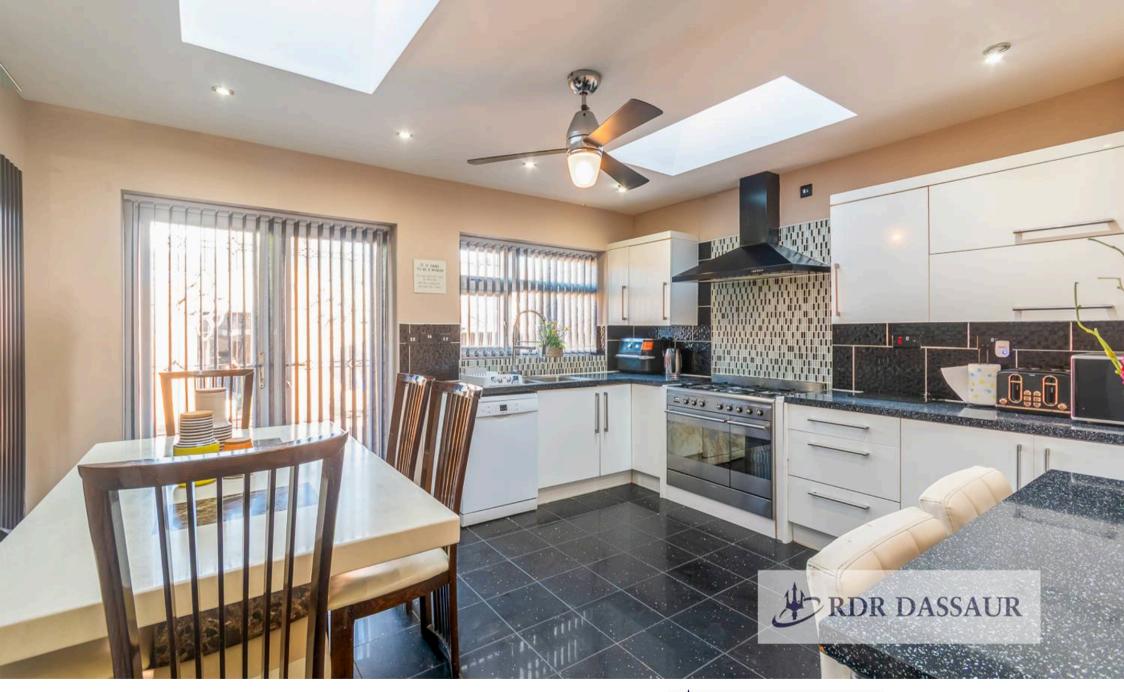

## 686 Sewall Highway

Coventry, Coventry

Council Tax band: B

Tenure: Freehold

- Clean and modern design
- 4 bedroom house
- 3 Bathroom's- one on each floor
- Two living rooms
- Large Modern Kitchen Diner
- Garage at rear
- External wall insulation
- Great for investors too!
- 8 minutes drive to University hospital

Kitchen/diner

Front reception room

Lounge

TOTAL: 118 m2
FLOOR 1: 63 m2, FLOOR 2: 33 m2, FLOOR 3: 22 m2
EXCLUDED AREAS: GARAGE: 29 m2, PATIO: 41 m2, LOW CEILING: 1 m2