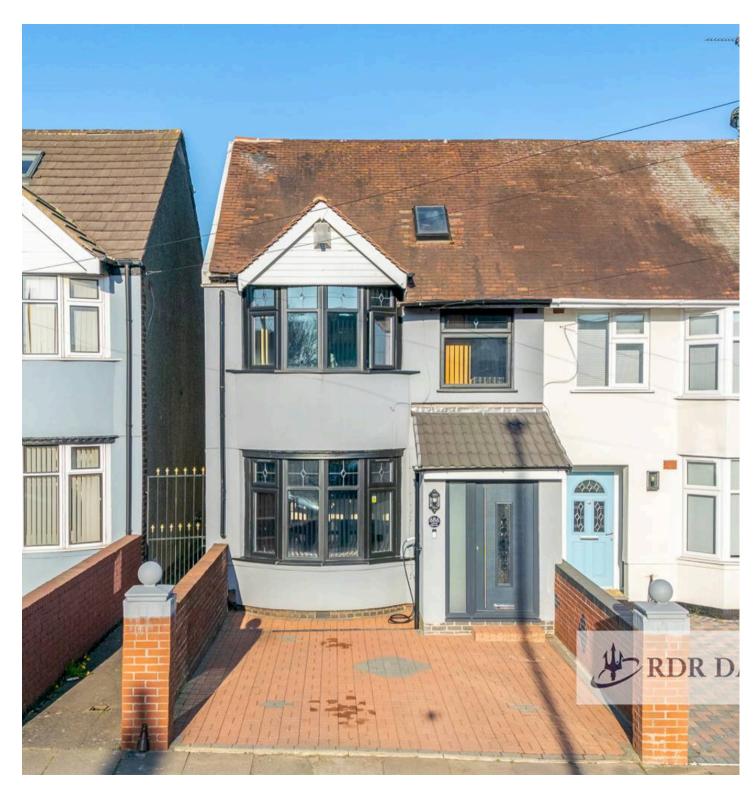

## 686 Sewall Highway

Coventry, Coventry

Council Tax band: B

Tenure: Freehold

- Clean and modern design
- 4 bedroom house
- 3 Bathroom's- one on each floor
- Two living rooms
- Large Modern Kitchen Diner
- Garage at rear
- External wall insulation
- Great for investors too!
- 8 minutes drive to University hospital