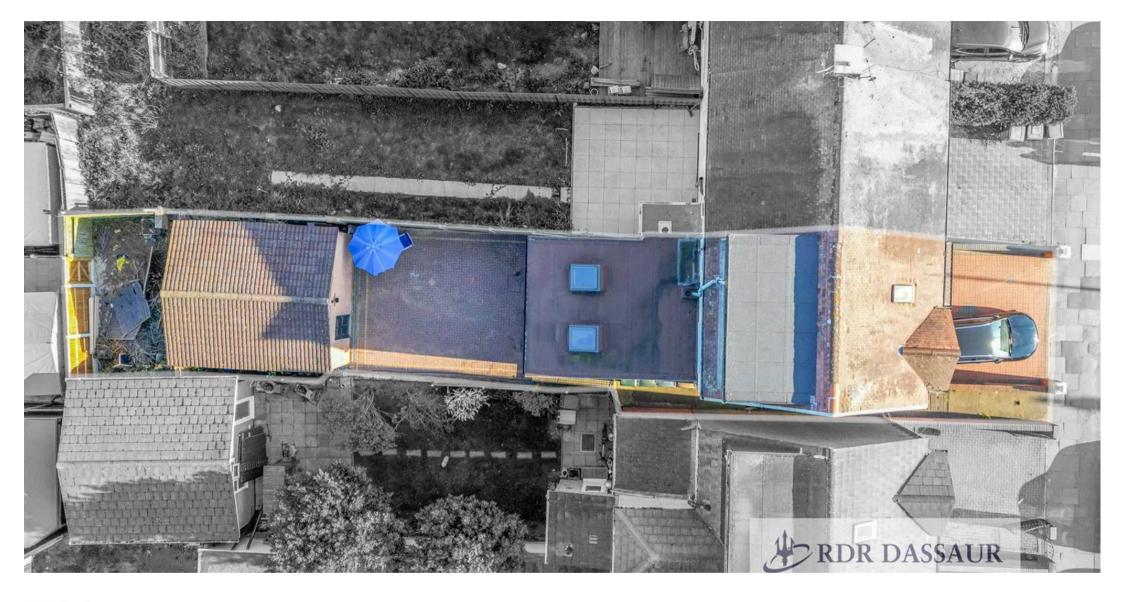

## 686 Sewall Highway

Coventry, Coventry

Council Tax band: B

Tenure: Freehold

- Clean and modern design
- 4 bedroom house
- 3 Bathroom's- one on each floor
- Two living rooms
- Large Modern Kitchen Diner
- Garage at rear
- External wall insulation
- Great for investors too!
- 8 minutes drive to University hospital