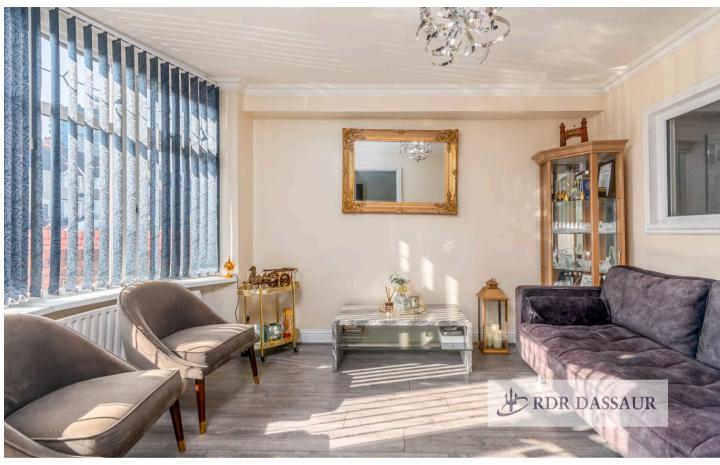

## 686 Sewall Highway

Coventry, Coventry

Council Tax band: B

Tenure: Freehold

- Clean and modern design
- 4 bedroom house
- 3 Bathroom's- one on each floor
- Two living rooms
- Large Modern Kitchen Diner
- Garage at rear
- External wall insulation
- Great for investors too!
- 8 minutes drive to University hospital

Kitchen/diner

Front reception room

Lounge

TOTAL: 118 m2
FLOOR 1: 63 m2, FLOOR 2: 33 m2, FLOOR 3: 22 m2
EXCLUDED AREAS: GARAGE: 29 m2, PATIO: 41 m2, LOW CEILING: 1 m2