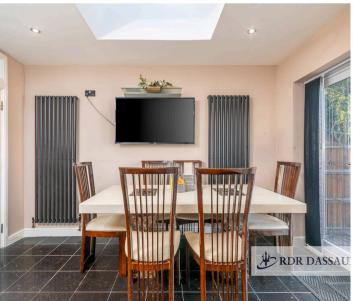

Kitchen/diner

Front reception room

Lounge

TOTAL: 118 m2
FLOOR 1: 63 m2, FLOOR 2: 33 m2, FLOOR 3: 22 m2
EXCLUDED AREAS: GARAGE: 29 m2, PATIO: 41 m2, LOW CEILING: 1 m2